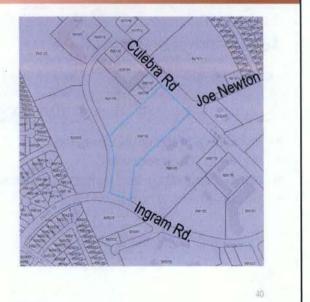

|                  |                                                                           |                    | 3. Valiente Apartments |
|------------------|---------------------------------------------------------------------------|--------------------|------------------------|
| Developer: Vers  | sa Development, L                                                         | LC                 | Mail (1994)            |
| Address: 314 N   | Iolan St.                                                                 |                    | 1945 (Sel)             |
| Council District | Affordable Units/<br>Total Units                                          | Score (out of 100) | Nolan St.              |
| 2                | 115/120                                                                   | 70 or above        |                        |
| No residentia    | evelopment of larg<br>al displacement<br>e Inner City TIRZ<br>eeting held | e warehouse        |                        |