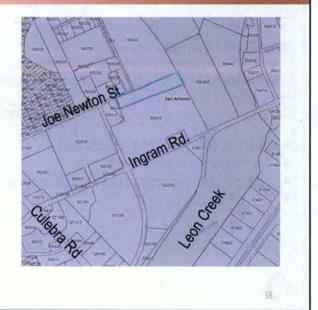

## 11. Residences at Leon Creek

| Developer: Brow  | wnstone Affordabl                | e Housing Ltd.     |
|------------------|----------------------------------|--------------------|
| Address: 7300    | Block of Joe Newt                | ton St.            |
| Council District | Affordable Units/<br>Total Units | Score (out of 100) |
| 6                | 96/120                           | 70 or above        |

- · Includes development of vacant land
- No residential displacement
- · Not in a state recognized revitalization plan area
- No public meeting held