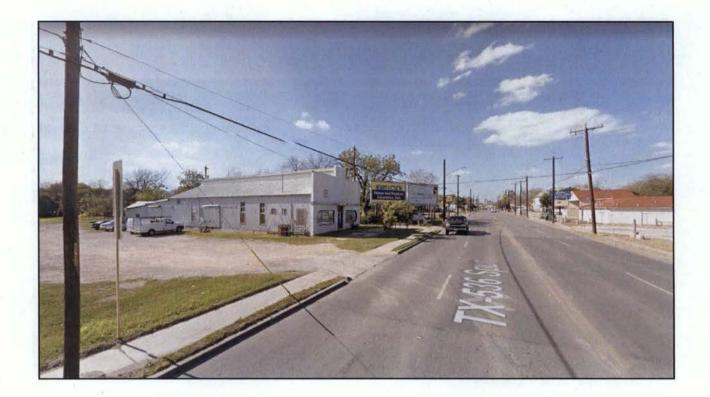

|                  |                                                                           |                    | 3. Valiente Apartments |
|------------------|---------------------------------------------------------------------------|--------------------|------------------------|
| Developer: Vers  | sa Development, L                                                         | LC                 | Mail (1994)            |
| Address: 314 N   | Iolan St.                                                                 |                    | 1945 (Sel)             |
| Council District | Affordable Units/<br>Total Units                                          | Score (out of 100) | Nolan St.              |
| 2                | 115/120                                                                   | 70 or above        |                        |
| No residentia    | evelopment of larg<br>al displacement<br>e Inner City TIRZ<br>eeting held | e warehouse        |                        |