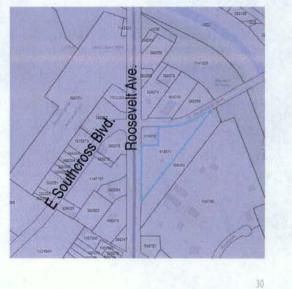

| Developer: Pros  | spera Housing Co                 | mm. Services       |            |
|------------------|----------------------------------|--------------------|------------|
| Address: 1507    | Roosevelt Ave.                   |                    |            |
| Council District | Affordable Units/<br>Total Units | Score (out of 100) |            |
| 3                | 63/74                            | 70 or above        | Benita St. |

- .
- No residential displacement Not located in the Mission Drive In TIRZ Public meeting held 1/24 .
- •