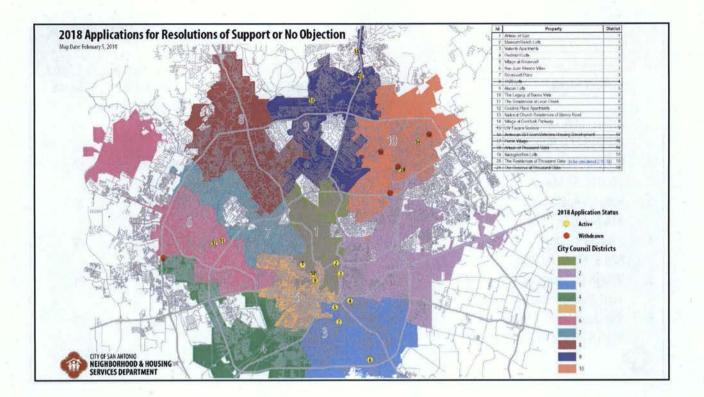

### Summary of Applications

- Any applicant earning 70 or more points on the City application were recommended to the Comprehensive Plan Committee for Resolutions of Support
- 9 applications were inside 410 Loop, 9 between 410 and 1604, and 3 applications were outside Loop 1604
- 6 Applications were withdrawn by the applicant
- 5 of the remaining projects are Senior living developments

|    | Project Name            | Council  | Applicant                   | Affordable       | Score |
|----|-------------------------|----------|-----------------------------|------------------|-------|
|    |                         | District |                             | Units/Total Unit | S     |
| 1. | Artisan at Ruiz         | D1       | Franklin Development        | 102/102          | 75    |
|    | Elmendorf & Ruiz S.     |          | Properties, Ltd.            |                  |       |
| 2. | Museum Reach Lofts      | D1       | ACG St. Mary's Place (Alamo | 120/120          | 87    |
|    | 1500 N. St. Mary's      |          | Community Group)            |                  |       |
| 3. | Valiente Apartments     | D2       | Versa Development, LLC      | 115/120          | 78    |
|    | 314 Nolan St.           |          |                             |                  |       |
| 4. | Piedmont Lofts          | D3       | NRP Lone Star Development   | 80/90            | 79    |
|    | 826 E. Highland Blvd.   |          | LLC                         |                  |       |
| 5. | Village at Roosevelt    | D3       | Prospera Housing Community  | 63/74            | 71    |
|    | 1507 Roosevelt Ave.     |          | Services                    |                  |       |
| 6. | San Juan Mission Villas | D3       | Brownstone Affordable       | 77/96            | 80    |
|    | 9159 S. Presa St.       |          | Housing, Ltd.               |                  |       |

|     | Project Name                                                 | Council<br>District | Applicant                                                          | Affordable<br>Units/Total Units | Score |
|-----|--------------------------------------------------------------|---------------------|--------------------------------------------------------------------|---------------------------------|-------|
| 7.  | Roosevelt Place<br>2800 Roosevelt Ave.                       | D3                  | ACG Roosevelt (Alamo<br>Community Group)                           | 160/160                         | 82    |
| 8.  | 1120 Lofts<br>1120 W. Loop 1604 N.                           | Đ4                  | NRP Lone Star Development                                          | 99/113                          | 70    |
| 9.  | Alazan Lofts<br>Colorado & El Paso St.                       | D5                  | NRP Group/San Antonio<br>Housing Authority                         | 72/85                           | 98    |
| 10. | The Legacy at Buena Vista<br>1409 Buena Vista St.            | D5                  | The Legacy at Buena Vista,<br>LP (Atlantic Pacific<br>Communities) | 91/96                           | 80    |
| 11. | The Residences at Leon Creek<br>7300 Block of Joe Newton St. | D6                  | Brownstone Affordable<br>Housing, Ltd.                             | 96/120                          | 79    |
| 12. | Culebra Place Apartments<br>7796 Culebra Rd.                 | D6                  | Culebra Affordable Housing,<br>LP                                  | 120/140                         | 82    |

|     | Project Name                                                                                         | Council<br>District | Applicant                                                                   | Affordable<br>Units/Total Units | Score |
|-----|------------------------------------------------------------------------------------------------------|---------------------|-----------------------------------------------------------------------------|---------------------------------|-------|
| 3.  | National Church Residences of Blanco<br>Road<br>19480 Blanco Rd.                                     | D9                  | National Church Residences                                                  | 95/100                          | 70    |
| 14. | Village at Overlook Parkway<br>US 281 North & Overlook Pkwy.                                         | D9                  | Franklin Development<br>Properties, Ltd.                                    | 84/146                          | 72    |
| 15. | LIV Tacara Seniors<br>NW Corner of Stone Oak Pkwy & US 281 N.                                        | D9                  | LIV Tacara Seniors, LP<br>(Mission DG, Ltd. & San<br>Antonio Housing Trust) | <del>108/172</del> ·            | 72    |
| 16. | American GI Forum National Veterans<br>Outreach Program Housing Development<br>15702 Nacogdoches Rd. | D10                 | Veterans Housing<br>Development JV                                          | 136/136                         | 83    |

|          |                                                                                                               |                     | 2018 A                                                                   | pplication                      | ons   |
|----------|---------------------------------------------------------------------------------------------------------------|---------------------|--------------------------------------------------------------------------|---------------------------------|-------|
|          | Project Name                                                                                                  | Council<br>District | Applicant                                                                | Affordable<br>Units/Total Units | Score |
| 17.      | Perrin Village<br>2611 NE Loop 410                                                                            | D10                 | Prospera Housing Community<br>Services                                   | 81/96                           | 74    |
| 18.      | Artisan at Thousand Oaks<br>3500 Thousand Oaks Dr.                                                            | D10                 | Franklin Development<br>Properties, Ltd.                                 | 100/102                         | 72    |
| 19.      | Nacogdoches Lofts<br>Nacogdoches Rd. & Spring Farm St.                                                        | D10                 | NRP Lone Star Development                                                | 93/110                          | 82    |
| 20.      | The Residences at Thousand Oaks<br>4500 Block of Thousand Oaks Dr.<br>(Separate Council Item on Jan 15, 2018) | D10                 | Brownstone Affordable<br>Housing, Ltd.                                   | 109/132                         | 89    |
| 21.      | The Reserve at Thousand Oaks<br>4500 Thousand Oaks Dr.                                                        | D10                 | SA The Reserve at Thousand<br>Oaks, LP (Atlantic Pacific<br>Communities) | 76/82                           | 78    |
| <b>(</b> |                                                                                                               |                     |                                                                          |                                 | 14    |