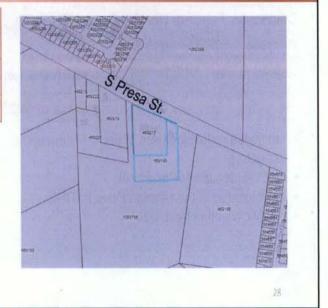

### 6. San Juan Mission Villas

Developer: Brownstone Affordable Housing Ltd.

| Address: 9159 S Presa St. |                                                |             |
|---------------------------|------------------------------------------------|-------------|
| Council District          | Affordable Units/<br>Total Units Score (out of |             |
| 3                         | 77/96                                          | 70 or above |

- Includes redevelopment of vacant commercial structure
- · No residential displacement
- Located in the Brooks City Base TIRZ
- No public meeting was held

| Developer: Alar  | no Community Gr                  | oup                |
|------------------|----------------------------------|--------------------|
| Address: 2800    | Roosevelt Ave.                   |                    |
| Council District | Affordable Units/<br>Total Units | Score (out of 100) |
| 3                | 160/160                          | 70 or above        |