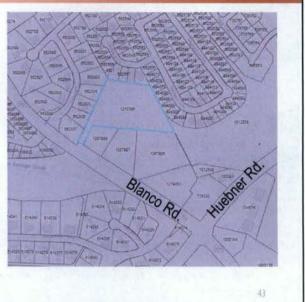

### 13. National Church Residences of Blanco Rd.

Developer: National Church Residences

Address: 19480 Blanco Rd.

| Council District | Affordable Units/<br>Total Units | Score (out of 100) |
|------------------|----------------------------------|--------------------|
| 9                | 95/100                           | 70 or above        |