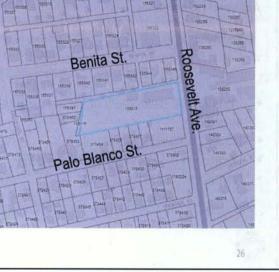

| Developer: Pros  | spera Housing Co                 | mm. Services       |            |
|------------------|----------------------------------|--------------------|------------|
| Address: 1507    | Roosevelt Ave.                   |                    |            |
| Council District | Affordable Units/<br>Total Units | Score (out of 100) |            |
| 3                | 63/74                            | 70 or above        | Benita St. |

- .
- No residential displacement Not located in the Mission Drive In TIRZ Public meeting held 1/24 .
- •