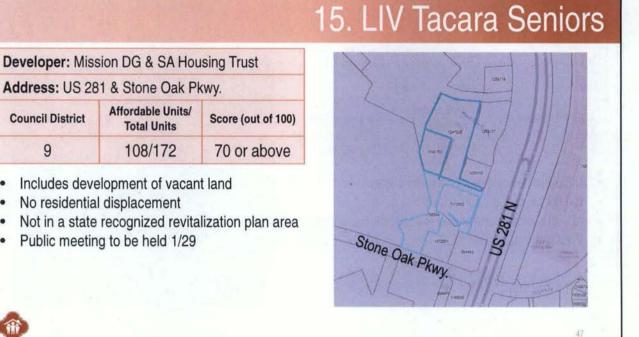

- Not in a state recognized revitalization plan area
  Public meeting held 1/22

Address: US 281 & Stone Oak Pkwy.

Includes development of vacant land

No residential displacement

Public meeting to be held 1/29

**Council District** 

9

•

•

.

•

1

Affordable Units/

**Total Units** 

108/172

10 93/110 70 or above

Developer: NRP Lone Star Development

Address: Nacogdoches Rd & Spring Farm St.

Affordable Units/

**Total Units** 

- Includes development of vacant land
- No residential displacement
- Not in a state recognized revitalization plan area
- Public meeting held 1/18