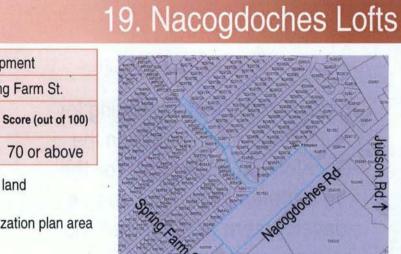

**Total Units** 

108/172

10 93/110 70 or above

Developer: NRP Lone Star Development

Address: Nacogdoches Rd & Spring Farm St.

Affordable Units/

**Total Units** 

- Includes development of vacant land
- No residential displacement
- Not in a state recognized revitalization plan area
- Public meeting held 1/18

**Council District** 