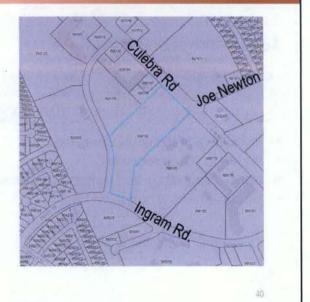

### 12. Culebra Place Apartments

#### Developer: Cesar Chavez Foundation.

| Address: 7796 Culebra Rd. |                                                   |             |
|---------------------------|---------------------------------------------------|-------------|
| Council District          | Affordable Units/<br>Total Units Score (out of 10 |             |
| 6                         | 120/140                                           | 70 or above |

- · Includes development of vacant land
- · No residential displacement
- · Not in a state recognized revitalization plan area
- No public meeting held