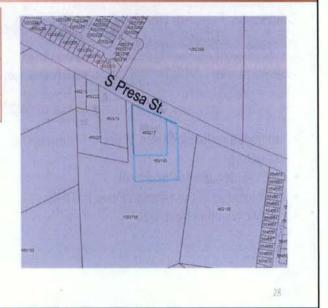

## 6. San Juan Mission Villas

Developer: Brownstone Affordable Housing Ltd.

| Address: 9159 S Presa St. |                                                |             |
|---------------------------|------------------------------------------------|-------------|
| Council District          | Affordable Units/<br>Total Units Score (out of |             |
| 3                         | 77/96                                          | 70 or above |

- Includes redevelopment of vacant commercial structure
- · No residential displacement
- Located in the Brooks City Base TIRZ
- No public meeting was held

| Developer: Alar  | no Community Gr                  | oup                |
|------------------|----------------------------------|--------------------|
| Address: 2800    | Roosevelt Ave.                   |                    |
| Council District | Affordable Units/<br>Total Units | Score (out of 100) |
| 3                | 160/160                          | 70 or above        |