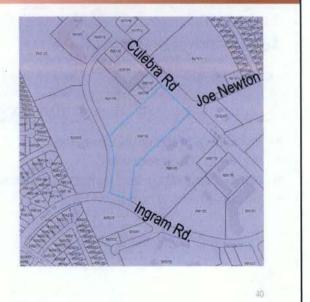

## 12. Culebra Place Apartments

#### Developer: Cesar Chavez Foundation.

| Address: 7796 Culebra Rd. |                                                   |             |
|---------------------------|---------------------------------------------------|-------------|
| Council District          | Affordable Units/<br>Total Units Score (out of 10 |             |
| 6                         | 120/140                                           | 70 or above |

- · Includes development of vacant land
- · No residential displacement
- · Not in a state recognized revitalization plan area
- No public meeting held