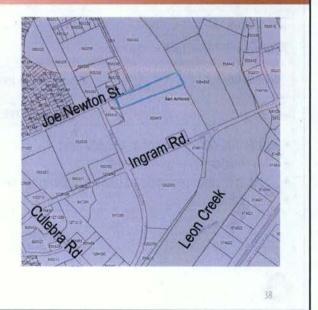

# 11. Residences at Leon Creek

| Developer: Brow  | wnstone Affordabl                | e Housing Ltd.     |
|------------------|----------------------------------|--------------------|
| Address: 7300    | Block of Joe Newt                | ton St.            |
| Council District | Affordable Units/<br>Total Units | Score (out of 100) |
| 6                | 96/120                           | 70 or above        |

- · Includes development of vacant land
- No residential displacement
- · Not in a state recognized revitalization plan area
- No public meeting held