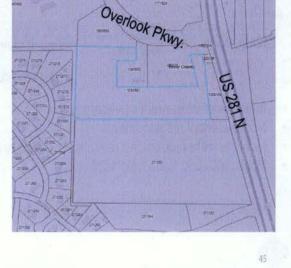

- · Includes development of vacant land
- · No residential displacement
- Not in a state recognized revitalization plan area
- No public meeting held

| Developer: Fra   | nklin Development                | Properties Ltd.    | interest and inter |
|------------------|----------------------------------|--------------------|--------------------------------------------------------------------------------------------------------------------------------------------------------------------------------------------------------------------------------------------------------------------------------------------------------------------------------------------------------------------------------------------------------------------------------------------------------------------------------------------------------------------------------------------------------------------------------------------------------------------------------------------------------------------------------------------------------------------------------------------------------------------------------------------------------------------------------------------------------------------------------------------------------------------------------------------------------------------------------------------------------------------------------------------------------------------------------------------------------------------------------------------------------------------------------------------------------------------------------------------------------------------------------------------------------------------------------------------------------------------------------------------------------------------------------------------------------------------------------------------------------------------------------------------------------------------------------------------------------------------------------------------------------------------------------------------------------------------------------------------------------------------------------------------------------------------------------------------------------------------------------------------------------------------------------------------------------------------------------------------------------------------------------------------------------------------------------------------------------------------------------|
| Address: US 28   | 31 & Overlook Pkv                | vy.                | Overio                                                                                                                                                                                                                                                                                                                                                                                                                                                                                                                                                                                                                                                                                                                                                                                                                                                                                                                                                                                                                                                                                                                                                                                                                                                                                                                                                                                                                                                                                                                                                                                                                                                                                                                                                                                                                                                                                                                                                                                                                                                                                                                         |
| Council District | Affordable Units/<br>Total Units | Score (out of 100) | Overlook Pkwy                                                                                                                                                                                                                                                                                                                                                                                                                                                                                                                                                                                                                                                                                                                                                                                                                                                                                                                                                                                                                                                                                                                                                                                                                                                                                                                                                                                                                                                                                                                                                                                                                                                                                                                                                                                                                                                                                                                                                                                                                                                                                                                  |
| 9                | 84/146                           | 70 or above        |                                                                                                                                                                                                                                                                                                                                                                                                                                                                                                                                                                                                                                                                                                                                                                                                                                                                                                                                                                                                                                                                                                                                                                                                                                                                                                                                                                                                                                                                                                                                                                                                                                                                                                                                                                                                                                                                                                                                                                                                                                                                                                                                |

- Not in a state recognized revitalization plan area
  Public meeting held 1/22

Address: US 281 & Stone Oak Pkwy.

Includes development of vacant land

No residential displacement

Public meeting to be held 1/29