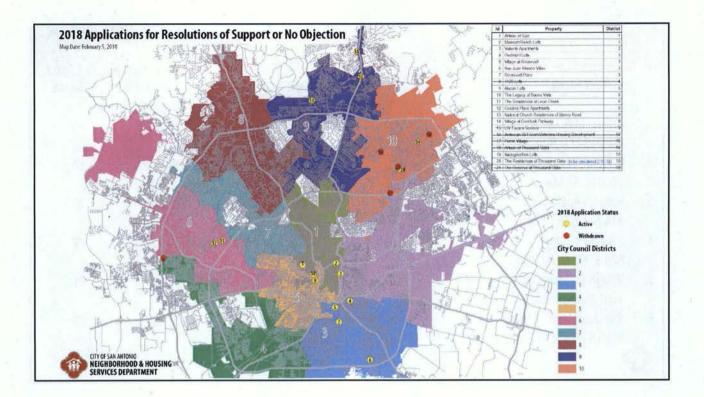

## Summary of Applications

- Any applicant earning 70 or more points on the City application were recommended to the Comprehensive Plan Committee for Resolutions of Support
- 9 applications were inside 410 Loop, 9 between 410 and 1604, and 3 applications were outside Loop 1604
- 6 Applications were withdrawn by the applicant
- 5 of the remaining projects are Senior living developments