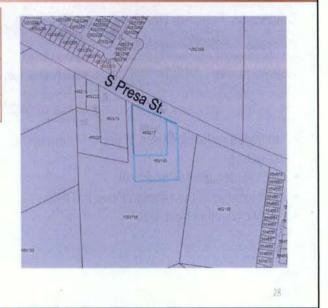

## 6. San Juan Mission Villas

Developer: Brownstone Affordable Housing Ltd.

| Address: 9159 S Presa St. |                                                |             |
|---------------------------|------------------------------------------------|-------------|
| Council District          | Affordable Units/<br>Total Units Score (out of |             |
| 3                         | 77/96                                          | 70 or above |