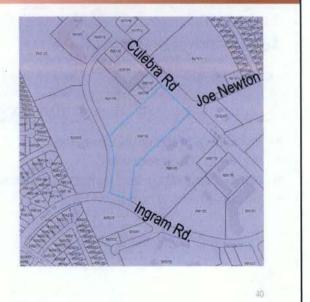

## 12. Culebra Place Apartments

#### Developer: Cesar Chavez Foundation.

| Address: 7796 Culebra Rd. |                                                   |             |
|---------------------------|---------------------------------------------------|-------------|
| Council District          | Affordable Units/<br>Total Units Score (out of 10 |             |
| 6                         | 120/140                                           | 70 or above |