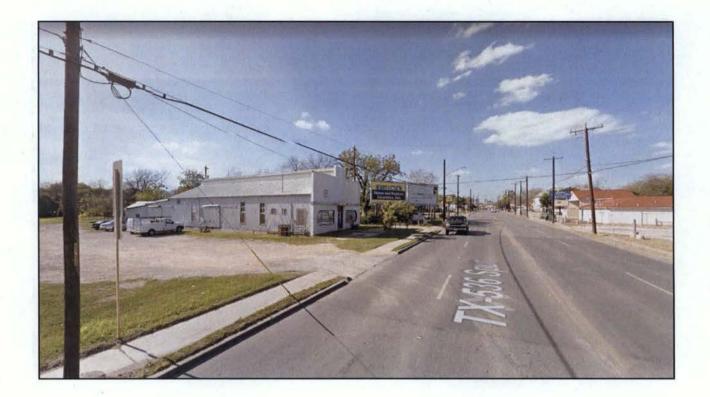

| Developer: Pros  | spera Housing Co                 | mm. Services       |            |
|------------------|----------------------------------|--------------------|------------|
| Address: 1507    | Roosevelt Ave.                   |                    |            |
| Council District | Affordable Units/<br>Total Units | Score (out of 100) |            |
| 3                | 63/74                            | 70 or above        | Benita St. |

- .
- No residential displacement Not located in the Mission Drive In TIRZ Public meeting held 1/24 .
- •