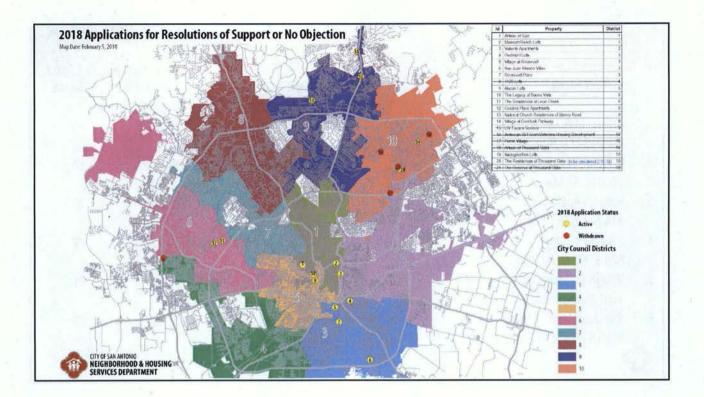

## Summary of Applications

- Any applicant earning 70 or more points on the City application were recommended to the Comprehensive Plan Committee for Resolutions of Support
- 9 applications were inside 410 Loop, 9 between 410 and 1604, and 3 applications were outside Loop 1604
- 6 Applications were withdrawn by the applicant
- 5 of the remaining projects are Senior living developments

|    | Project Name            | Council  | Applicant                   | Affordable       | Score |
|----|-------------------------|----------|-----------------------------|------------------|-------|
|    |                         | District |                             | Units/Total Unit | S     |
| 1. | Artisan at Ruiz         | D1       | Franklin Development        | 102/102          | 75    |
|    | Elmendorf & Ruiz S.     |          | Properties, Ltd.            |                  |       |
| 2. | Museum Reach Lofts      | D1       | ACG St. Mary's Place (Alamo | 120/120          | 87    |
|    | 1500 N. St. Mary's      |          | Community Group)            |                  |       |
| 3. | Valiente Apartments     | D2       | Versa Development, LLC      | 115/120          | 78    |
|    | 314 Nolan St.           |          |                             |                  |       |
| 4. | Piedmont Lofts          | D3       | NRP Lone Star Development   | 80/90            | 79    |
|    | 826 E. Highland Blvd.   |          | LLC                         |                  |       |
| 5. | Village at Roosevelt    | D3       | Prospera Housing Community  | 63/74            | 71    |
|    | 1507 Roosevelt Ave.     |          | Services                    |                  |       |
| 6. | San Juan Mission Villas | D3       | Brownstone Affordable       | 77/96            | 80    |
|    | 9159 S. Presa St.       |          | Housing, Ltd.               |                  |       |

|     | Project Name                                                 | Council<br>District | Applicant                                                          | Affordable<br>Units/Total Units | Score |
|-----|--------------------------------------------------------------|---------------------|--------------------------------------------------------------------|---------------------------------|-------|
| 7.  | Roosevelt Place<br>2800 Roosevelt Ave.                       | D3                  | ACG Roosevelt (Alamo<br>Community Group)                           | 160/160                         | 82    |
| 8.  | 1120 Lofts<br>1120 W. Loop 1604 N.                           | Đ4                  | NRP Lone Star Development                                          | 99/113                          | 70    |
| 9.  | Alazan Lofts<br>Colorado & El Paso St.                       | D5                  | NRP Group/San Antonio<br>Housing Authority                         | 72/85                           | 98    |
| 10. | The Legacy at Buena Vista<br>1409 Buena Vista St.            | D5                  | The Legacy at Buena Vista,<br>LP (Atlantic Pacific<br>Communities) | 91/96                           | 80    |
| 11. | The Residences at Leon Creek<br>7300 Block of Joe Newton St. | D6                  | Brownstone Affordable<br>Housing, Ltd.                             | 96/120                          | 79    |
| 12. | Culebra Place Apartments<br>7796 Culebra Rd.                 | D6                  | Culebra Affordable Housing,<br>LP                                  | 120/140                         | 82    |

|     | Project Name                                                                                         | Council<br>District | Applicant                                                                   | Affordable<br>Units/Total Units | Score |
|-----|------------------------------------------------------------------------------------------------------|---------------------|-----------------------------------------------------------------------------|---------------------------------|-------|
| 3.  | National Church Residences of Blanco<br>Road<br>19480 Blanco Rd.                                     | D9                  | National Church Residences                                                  | 95/100                          | 70    |
| 14. | Village at Overlook Parkway<br>US 281 North & Overlook Pkwy.                                         | D9                  | Franklin Development<br>Properties, Ltd.                                    | 84/146                          | 72    |
| 15. | LIV Tacara Seniors<br>NW Corner of Stone Oak Pkwy & US 281 N.                                        | D9                  | LIV Tacara Seniors, LP<br>(Mission DG, Ltd. & San<br>Antonio Housing Trust) | <del>108/172</del> ·            | 72    |
| 16. | American GI Forum National Veterans<br>Outreach Program Housing Development<br>15702 Nacogdoches Rd. | D10                 | Veterans Housing<br>Development JV                                          | 136/136                         | 83    |

|          |                                                                                                               |                     | 2018 A                                                                   | pplication                      | ons   |
|----------|---------------------------------------------------------------------------------------------------------------|---------------------|--------------------------------------------------------------------------|---------------------------------|-------|
|          | Project Name                                                                                                  | Council<br>District | Applicant                                                                | Affordable<br>Units/Total Units | Score |
| 17.      | Perrin Village<br>2611 NE Loop 410                                                                            | D10                 | Prospera Housing Community<br>Services                                   | 81/96                           | 74    |
| 18.      | Artisan at Thousand Oaks<br>3500 Thousand Oaks Dr.                                                            | D10                 | Franklin Development<br>Properties, Ltd.                                 | 100/102                         | 72    |
| 19.      | Nacogdoches Lofts<br>Nacogdoches Rd. & Spring Farm St.                                                        | D10                 | NRP Lone Star Development                                                | 93/110                          | 82    |
| 20.      | The Residences at Thousand Oaks<br>4500 Block of Thousand Oaks Dr.<br>(Separate Council Item on Jan 15, 2018) | D10                 | Brownstone Affordable<br>Housing, Ltd.                                   | 109/132                         | 89    |
| 21.      | The Reserve at Thousand Oaks<br>4500 Thousand Oaks Dr.                                                        | D10                 | SA The Reserve at Thousand<br>Oaks, LP (Atlantic Pacific<br>Communities) | 76/82                           | 78    |
| <b>(</b> |                                                                                                               |                     |                                                                          |                                 | 14    |