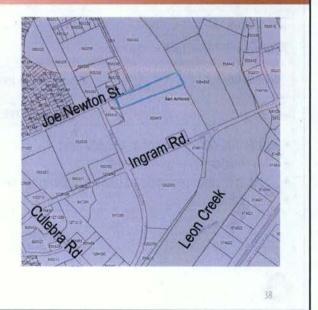

# 11. Residences at Leon Creek

| Developer: Brow  | wnstone Affordabl                | e Housing Ltd.     |
|------------------|----------------------------------|--------------------|
| Address: 7300    | Block of Joe Newt                | ton St.            |
| Council District | Affordable Units/<br>Total Units | Score (out of 100) |
| 6                | 96/120                           | 70 or above        |