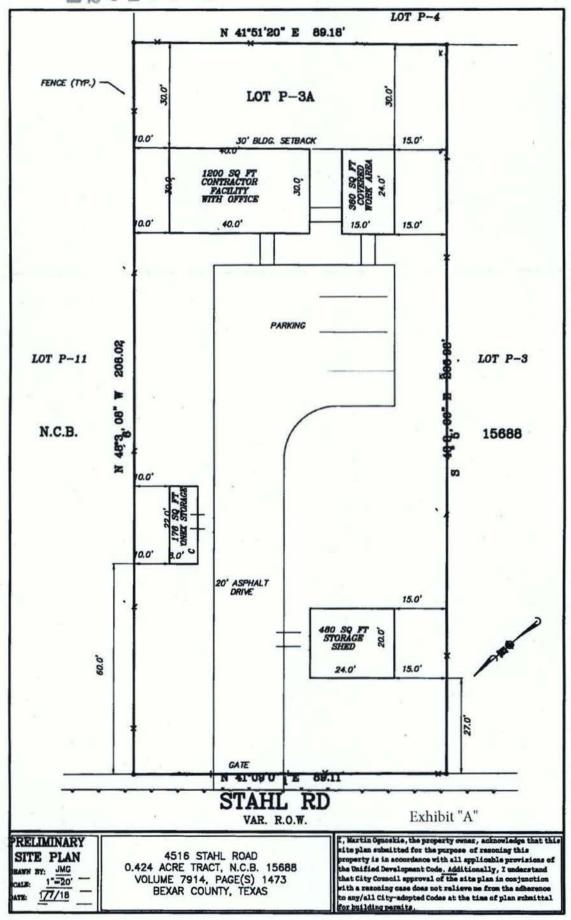

## BE IT ORDAINED BY THE CITY COUNCIL OF THE CITY OF SAN ANTONIO:

**SECTION 1.** Chapter 35, Unified Development Code, Section 35-304, Official Zoning Map, of the City Code of San Antonio, Texas is amended by changing the zoning district boundary of Lot P-3A, NCB 15688 from "C-2 S AHOD" Commercial Airport Hazard Overlay District with Specific use Authorization for Meeting Facilities to "C-2 CD AHOD" Commercial Airport Hazard Overlay District with a Conditional Use for a Construction Contractor Facility with Outside Storage.

**SECTION 3.** The City council approves this Conditional Use so long as the attached site plan is adhered to. A site plan is attached as **Exhibit "A"** and made a part hereof and incorporated herein for all purposes.

## Exhibit "A"