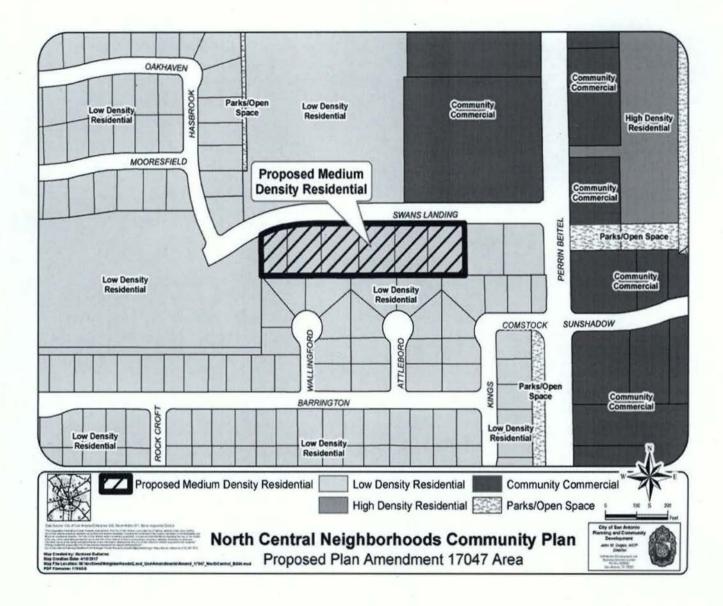

# AN ORDINANCE 2018-02-15-0148

AMENDING THE LAND USE PLAN CONTAINED IN THE SAN ANTONIO INTERNATIONAL AIRPORT VICINITY LAND USE PLAN. A COMPONENT OF THE COMPREHENSIVE MASTER PLAN OF THE CITY, BY CHANGING THE USE OF LOTS 45 THROUGH 50, BLOCK 1, NCB 14149. APPROXIMATELY 2.3 ACRES OF LAND LOCATED AT 4130-4150 SWANS LANDING FROM "LOW DENSITY RESIDENTIAL" **TO "MEDIUM DENSITY RESIDENTIAL."** 

#### BE IT ORDAINED BY THE CITY COUNCIL OF THE CITY OF SAN ANTONIO:

SECTION 1. The San Antonio International Airport Vicinity Land Use Plan, a component of the Comprehensive Master Plan of the City, is hereby amended by changing the use of Lots 45 through 50, Block 1, NCB 14149, 2.3 acres of land located at 4130-4150 Swans Landing from "Low Density Residential" to "Medium Density Residential." All portions of land mentioned are depicted in Attachment "I" attached hereto and incorporated herein for all purposes.

### ATTACHMENT I Proposed Amendment

2