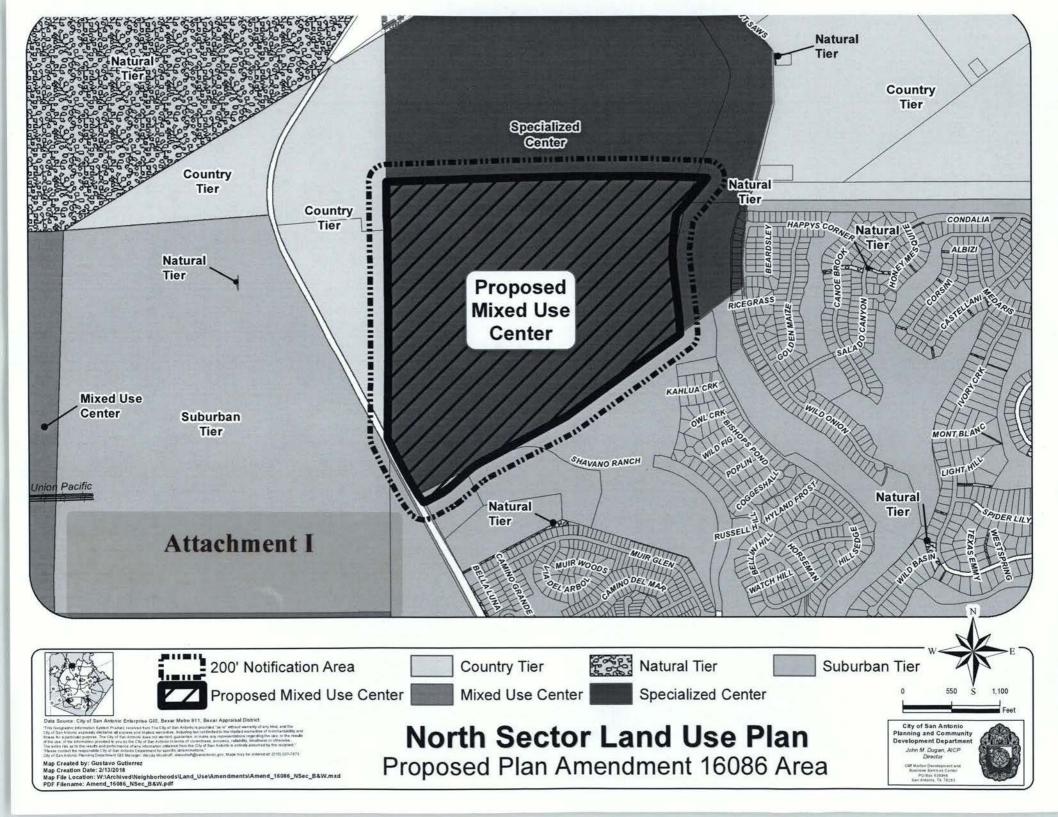

## BE IT ORDAINED BY THE CITY COUNCIL OF THE CITY OF SAN ANTONIO:

**SECTION 1.** The North Sector Plan, a component of the Comprehensive Master Plan of the City, is hereby amended by changing the use of approximately 200.003 acres of land generally located at 4939 North Loop 1604 West, legally described as 220.003 acres out of NCB 17701, from Specialized Center and Suburban Tier to Suburban Tier. All portions of land mentioned are depicted in **Attachment "I"** attached hereto and incorporated herein for all purposes.

## Attachment "I"