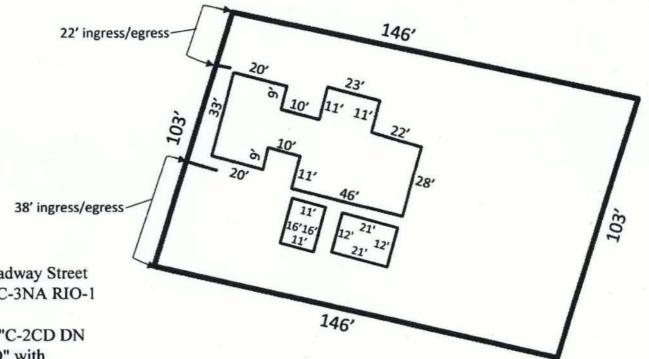

**SECTION 3.** The City council approves this Conditional Use so long as the attached site plan is adhered to. A site plan is attached as **Exhibit "A"** and made a part hereof and incorporated herein for all purposes.

## Exhibit "A"

Address: 2122 Broadway Street Current Zoning: "C-3NA RIO-1

UC-2 AHOD"

Proposed Zoning: "C-2CD DN RIO-1 UC-2 AHOD" with

Conditional Use for Auto-Rental

Acreage: 0.3455

Current Land Use: Mixed Use Plan: Westfort Neighborhood Plan

"I, Elizabeth Kocian Kreuse, the property owner, acknowledge that this site plan submitted for the purpose of rezoning this property is in accordance with all applicable provisions of the Unified Development Code. Additionally, I understand that City Council approval of a site plan in conjunction with a rezoning case does not relieve me from adherence to any/all City adopted Codes at the time of plan submittal for building permits."