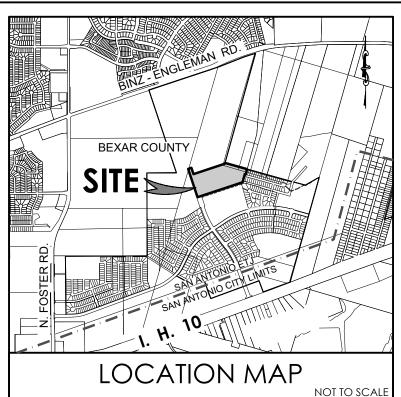

# **HORIZON POINTE** SUBDIVISION, UNIT 11

BEING A TOTAL OF 17.046 ACRES OUT OF THE REMAINING PORTION OF A 18.555 ACRE TRACT, AS DESCRIBED BY SPECIAL WARRANTY DEED RECORDED IN VOLUME 17460, PAGE 1, OF THE OFFICIAL PUBLIC RECORDS OF BEXAR COUNTY, TEXAS, AND OUT OF A 17.919 ACRE TRACT, AS DESCRIBED BY SPECIAL WARRANTY DEED RECORDED IN VOLUME 17787, PAGE 1744, OF THE OFFICIAL PUBLIC RECORDS OF BEXAR COUNTY, TEXAS, BEING OUT OF THE J.L SHOONER SURVEY NO. 321, ABSTRACT NO. 703, AND THE G. TORRES SURVEY NO. 38, ABSTRACT NO. 739, COUNTY BLOCK 5090, BEXAR COUNTY, TEXAS.