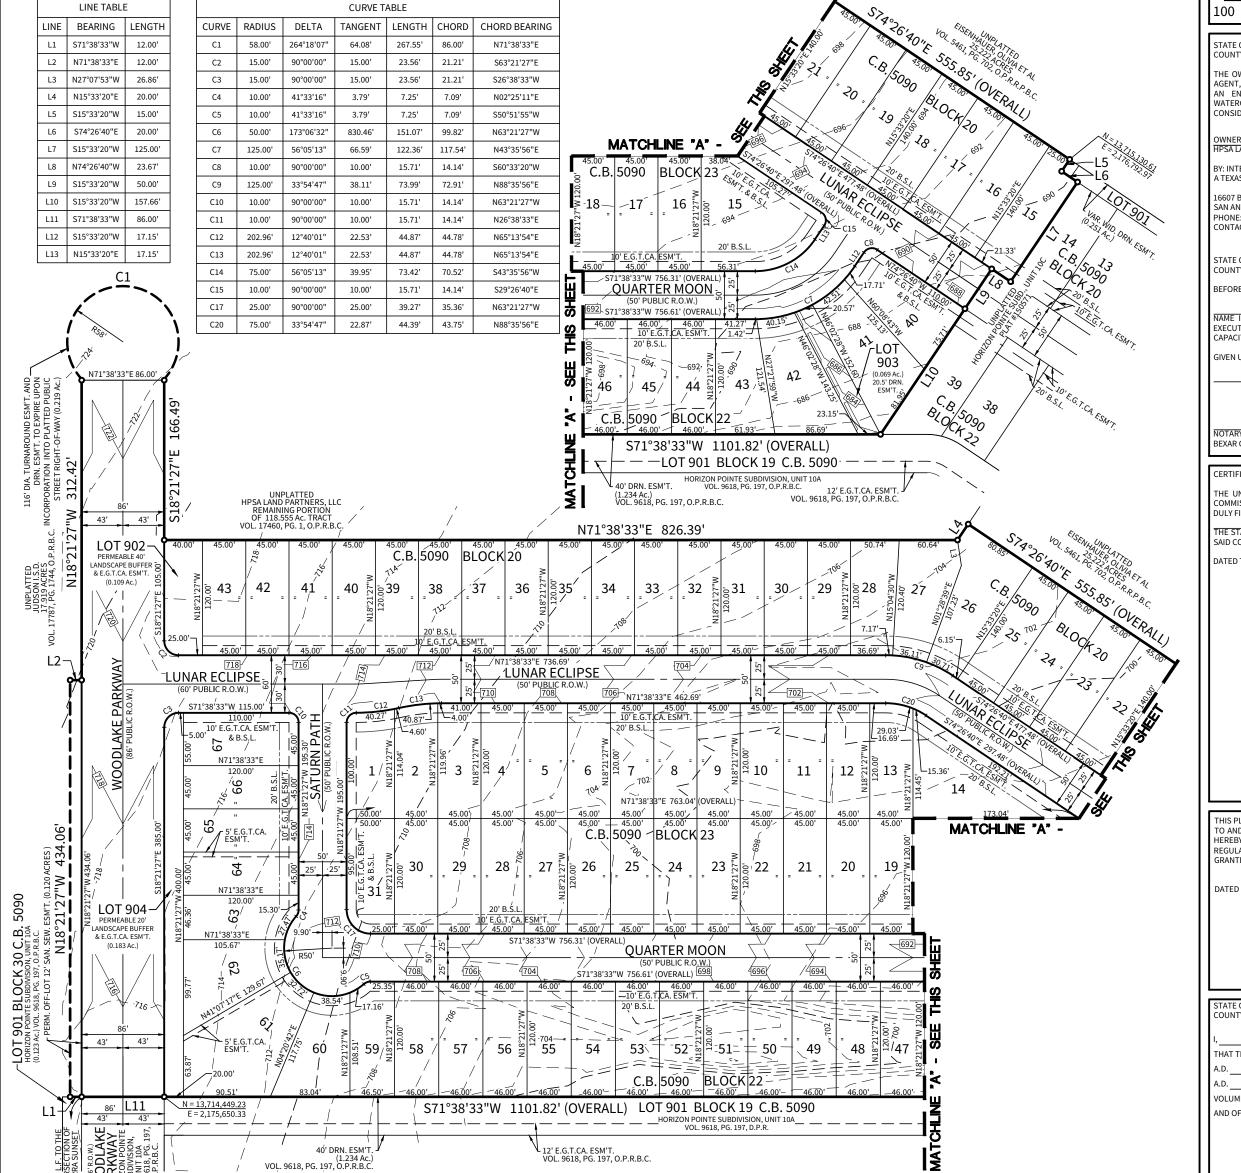

## SURVEYOR'S NOTES

- 1. THE COORDINATES SHOWN ARE BASED ON THE TEXAS STATE PLANE COORDINATE SYSTEM, SOUTH CENTRAL ZONE (4204), NAD 83 (93).
- 2. 1/2" IRON RODS WITH RED CAP STAMPED "CUDE" SET AT ALL PROPERTY CORNERS UNLESS OTHERWISE
- 3. BASIS OF BEARINGS: GRID NORTH, TEXAS STATE PLANE COORDINATE SYSTEM, SOUTH CENTRAL ZONE

## PLAT NUMBER: 170017 SUBDIVISION PLAT

# **HORIZON POINTE** SUBDIVISION, UNIT 11

BEING A TOTAL OF 17.046 ACRES OUT OF THE REMAINING PORTION OF A 18.555 ACRE TRACT, AS DESCRIBED BY SPECIAL WARRANTY DEED RECORDED IN VOLUME 17460, PAGE 1, OF THE OFFICIAL PUBLIC RECORDS OF BEXAR COUNTY, TEXAS, AND OUT OF A 17.919 ACRE TRACT, AS DESCRIBED BY SPECIAL WARRANTY DEED RECORDED IN VOLUME 17787, PAGE 1744, OF THE OFFICIAL PUBLIC RECORDS OF BEXAR COUNTY, TEXAS, BEING OUT OF THE J.L SHOONER SURVEY NO. 321, ABSTRACT NO. 703, AND THE G. TORRES SURVEY NO. 38, ABSTRACT NO. 739, COUNTY BLOCK 5090, BEXAR COUNTY, TEXAS.