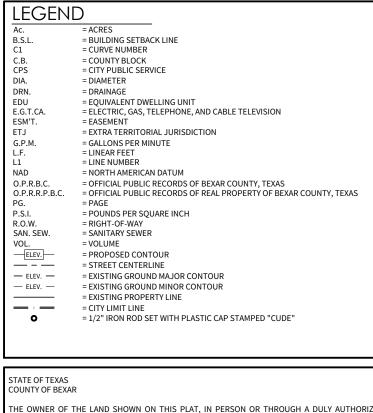

## SURVEYOR'S NOTES

- 1. THE COORDINATES SHOWN ARE BASED ON THE TEXAS STATE PLANE COORDINATE SYSTEM, SOUTH CENTRAL ZONE (4204), NAD 83 (93).
- 2. 1/2" IRON RODS WITH RED CAP STAMPED "CUDE" SET AT ALL PROPERTY CORNERS UNLESS OTHERWISE
- 3. BASIS OF BEARINGS: GRID NORTH, TEXAS STATE PLANE COORDINATE SYSTEM, SOUTH CENTRAL ZONE