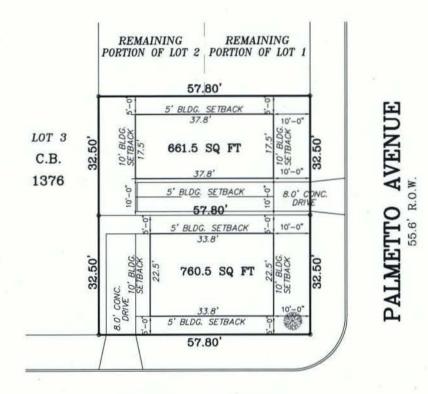

### Z2017250

Exhibit "A"

### N CENTER ST

55.6' R.O.W.

a 0.0862 acre site with two single family residential, two story building footprints at 796.5 sqs ft and 760.5 sq ft, for purposes of IDZ base zoning, shall be considered two lots at 1878.5 square feet each.

PRELIMINARY SITE PLAN

DRAWN BY: \_\_JMG SCALE: \_\_1"=20' DATE: \_\_7-3-17 1002 N CENTER ST N 65 OF LOTS 1 & 2 C.B. 1376 EASTHOLME SUBDIVISION VOLUME 368, PAGE(S) 93 BEXAR COUNTY, TEXAS

TSTMANN LLC