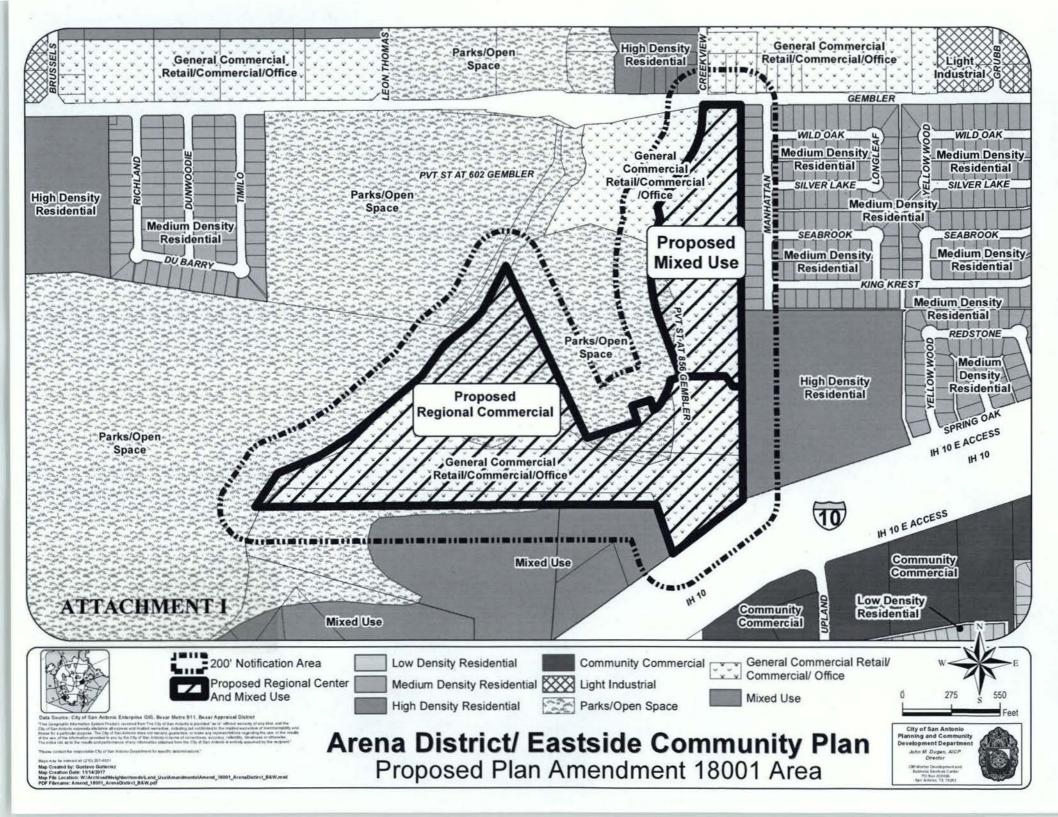

SG/lj 02/15/2018 Item No. P-2

AN ORDINANCE 2018-02-15-0123

AMENDING THE LAND USE PLAN CONTAINED IN THE ARENA DISTRICT/EASTSIDE COMMUNITY PLAN, A COMPONENT OF THE COMPREHENSIVE MASTER PLAN OF THE CITY, BY CHANGING THE USE OF APPROXIMATELY 56.207 ACRES OF LAND LOCATED AT 856 GEMBLER ROAD FROM "PARK OPEN SPACE" AND "COMMUNITY COMMERCIAL" TO "REGIONAL COMMERCIAL" ON 42.341 ACRES OUT OF NCB 10578 AND "MIXED USE" ON 13.866 ACRES OUT OF NCB 10578.

## BE IT ORDAINED BY THE CITY COUNCIL OF THE CITY OF SAN ANTONIO:

**SECTION 1.** The Arena District/Eastside Community Plan, a component of the Comprehensive Master Plan of the City, is hereby amended by changing the use of approximately 56.207 acres of land located 856 Gembler Road from "Parks Open Space" and "Community Commercial" to "Regional Commercial" on 42.341 acres out of NCB 10578 and "Mixed Use" on 13.866 acres out of NCB 10578. All portions of land mentioned are depicted in **Attachment "I"** attached hereto and incorporated herein for all purposes.

## Attachment "I"