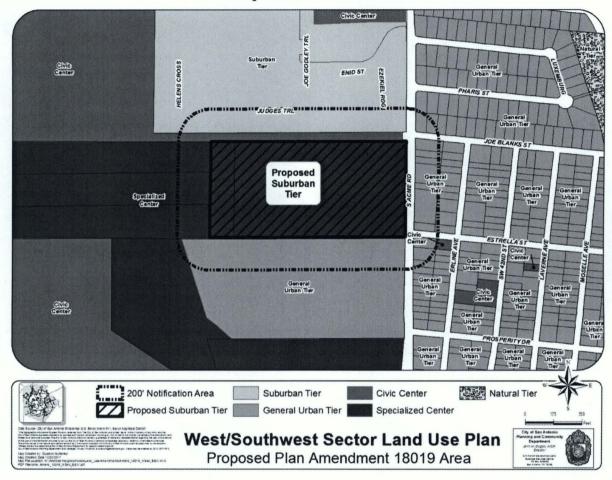

## BE IT ORDAINED BY THE CITY COUNCIL OF THE CITY OF SAN ANTONIO:

**SECTION 1.** The West/Southwest Sector Plan, a component of the Comprehensive Master Plan of the City, is hereby amended by changing the use of approximately 16.520 acres of land located at 303 South Acme Road, legally described as 16.520 acres out of NCB 11379, from "Specialized Center" and "Civic Center" to "Suburban Tier." All portions of land mentioned are depicted in **Attachment "I"** attached hereto and incorporated herein for all purposes.

## Attachment "I"

## ATTACHMENT I Proposed Amendment: