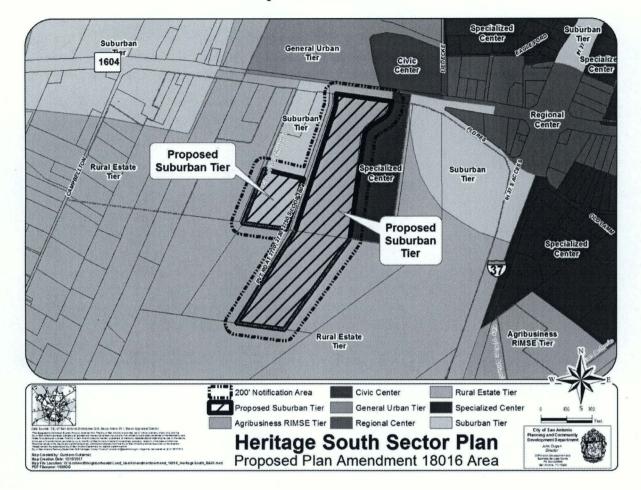

## AN ORDINANCE 2018-03-01-0168

AMENDING THE LAND USE PLAN CONTAINED IN THE HERITAGE SOUTH SECTOR PLAN, A COMPONENT OF THE COMPREHENSIVE MASTER PLAN OF THE CITY, BY CHANGING THE USE OF APPROXIMATELY 100.349 ACRES OF LAND LOCATED IN THE 3700 BLOCK OF SOUTH LOOP 1604 EAST, LEGALLY DESCRIBED AS 100.349 ACRES OUT OF CB 4167 FROM "RURAL ESTATE TIER" AND "SUBURBAN TIER" TO "SUBURBAN TIER."

#### BE IT ORDAINED BY THE CITY COUNCIL OF THE CITY OF SAN ANTONIO:

**SECTION 1.** The Heritage South Sector Plan, a component of the Comprehensive Master Plan of the City, is hereby amended by changing the use of approximately 100.349 acres of land located in the 3700 block of South Loop 1604 East, legally described as 100.349 acres out of CB 4167, from "Rural Estate Tier" and "Suburban Tier," to "Suburban Tier." All portions of land mentioned are depicted in **Attachment "I"** attached hereto and incorporated herein for all purposes.

# Attachment "I"

Comprehensive Master Plan Amendment #18016 Heritage South Sector Plan

SG/lj 03/01/2018 Item No. P-1

### ATTACHMENT I Proposed Amendment: