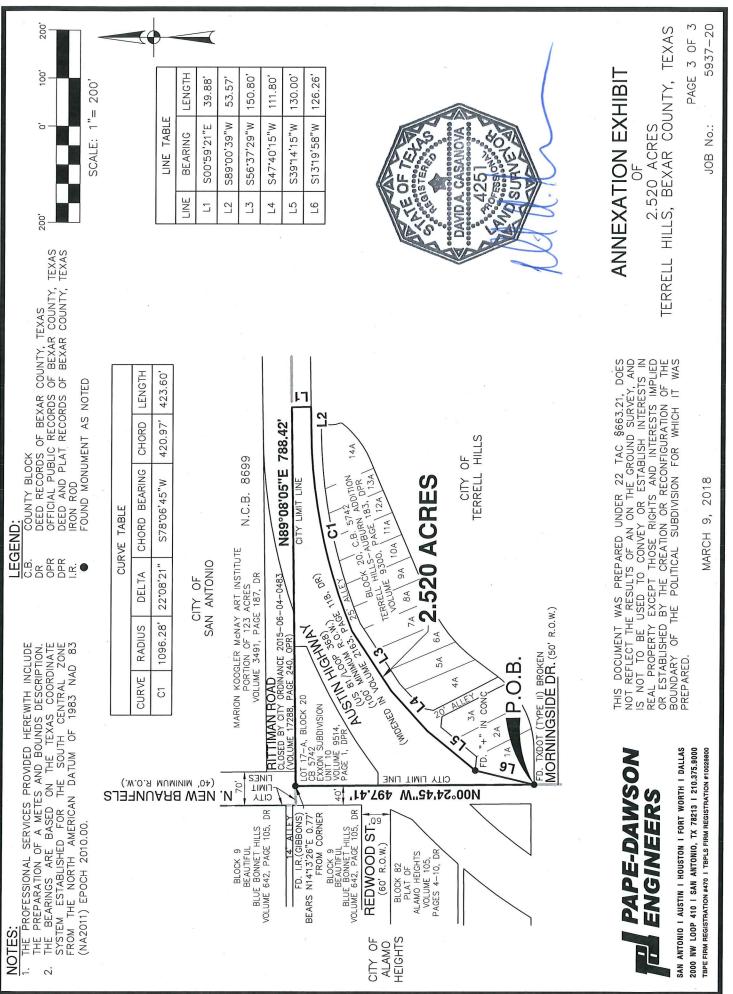

## METES AND BOUNDS DESCRIPTION FOR ANNEXATION

A 2.520 acre, more or less, tract of land located in the City of Terrell Hills, County Block 5742, Bexar County, Texas. Said 2.520 acres being more fully described as follows, with bearings based on the Texas Coordinate System established for the South Central Zone from the North American Datum of 1983 NAD 83 (NA2011) epoch 2010.00:

- BEGINNING: At a found TxDOT Type II right-of-way monument at the intersection of the north right-of-way line of Morningside Drive, a 50-foot right-of-way, the east right-of-way line of N. New Braunfels, a variable width right-of-way (40-foot minimum), and the southeast right-of-way line of Austin Highway (U.S. Highway 81/Loop 368), a variable width right-of-way (100-foot minimum), as widened by deed recorded in Volume 2163, Page 118 of the Deed Records of Bexar County, Texas, at the southwest corner of Lot 1A, Block 20, County Block 5742, Terrell Hills Auburn Addition Subdivision recorded in Volume 9300, Page 183 of the Deed and Plat Records of Bexar County, Texas, on the City Limit line between the City of Terrell Hills and the City of Alamo Heights;
- THENCE: North 00°24'45" West, along and with the City Limit line between the City of Terrell Hills and the City of Alamo Heights, a distance of 497.41 feet to a point for the northwest corner of the herein described 2.520 acres, the northwest corner of the City Limit Line of Terrell Hills on the south City Limit Line of the City of San Antonio, the northwest corner of Lot 17-A, Block 20, County Block 5742 of Exxon Subdivision Unit 10 recorded in Volume 9514, Page 1 of the Deed and Plat Records of Bexar County, Texas, from which a found iron rod with Gibbons cap bears North 14°13'26" East, a distance of 0.77 feet;
- THENCE: North 89°08'05" East, along and with the north line of said Lot 17-A, the City Limit Line between the City of Terrell Hills and the City of San Antonio, a distance of 788.42 feet to a point in the Austin Highway right-of-way for the northeast corner of the herein described 2.520 acres;
- THENCE: South 00°59'21" East, departing the City Limit Line between the City of Terrell Hills and the City of San Antonio, a distance of 39.88 feet to a point on the southeast right-of-way line of said Austin Highway, on the north line of said Terrell Hills – Auburn Addition Subdivision;
- THENCE: Along and with the southeast right-of-way line of said Austin Highway, the north line of said Terrell Hills Auburn Addition Subdivision the following courses and distances:

South 56°37'29" West, a distance of 150.80 feet to a point;

South 47°40'15" West, a distance of 111.80 feet to a point;

South 39°14'15" West, a distance of 130.00 feet to a found "+" etched in concrete;

South 13°19'58" West, a distance of 126.26 feet to the POINT OF BEGINNING, and containing 2.520 acres in the City of Terrell Hills, Bexar County, Texas.

This document was prepared under 22 TAC §663.21, does not reflect the results of an on the ground survey, and is not to be used to convey or establish interests in real property except those rights and interests implied or established by the creation or reconfiguration of the boundary of the political subdivision for which it was prepared.