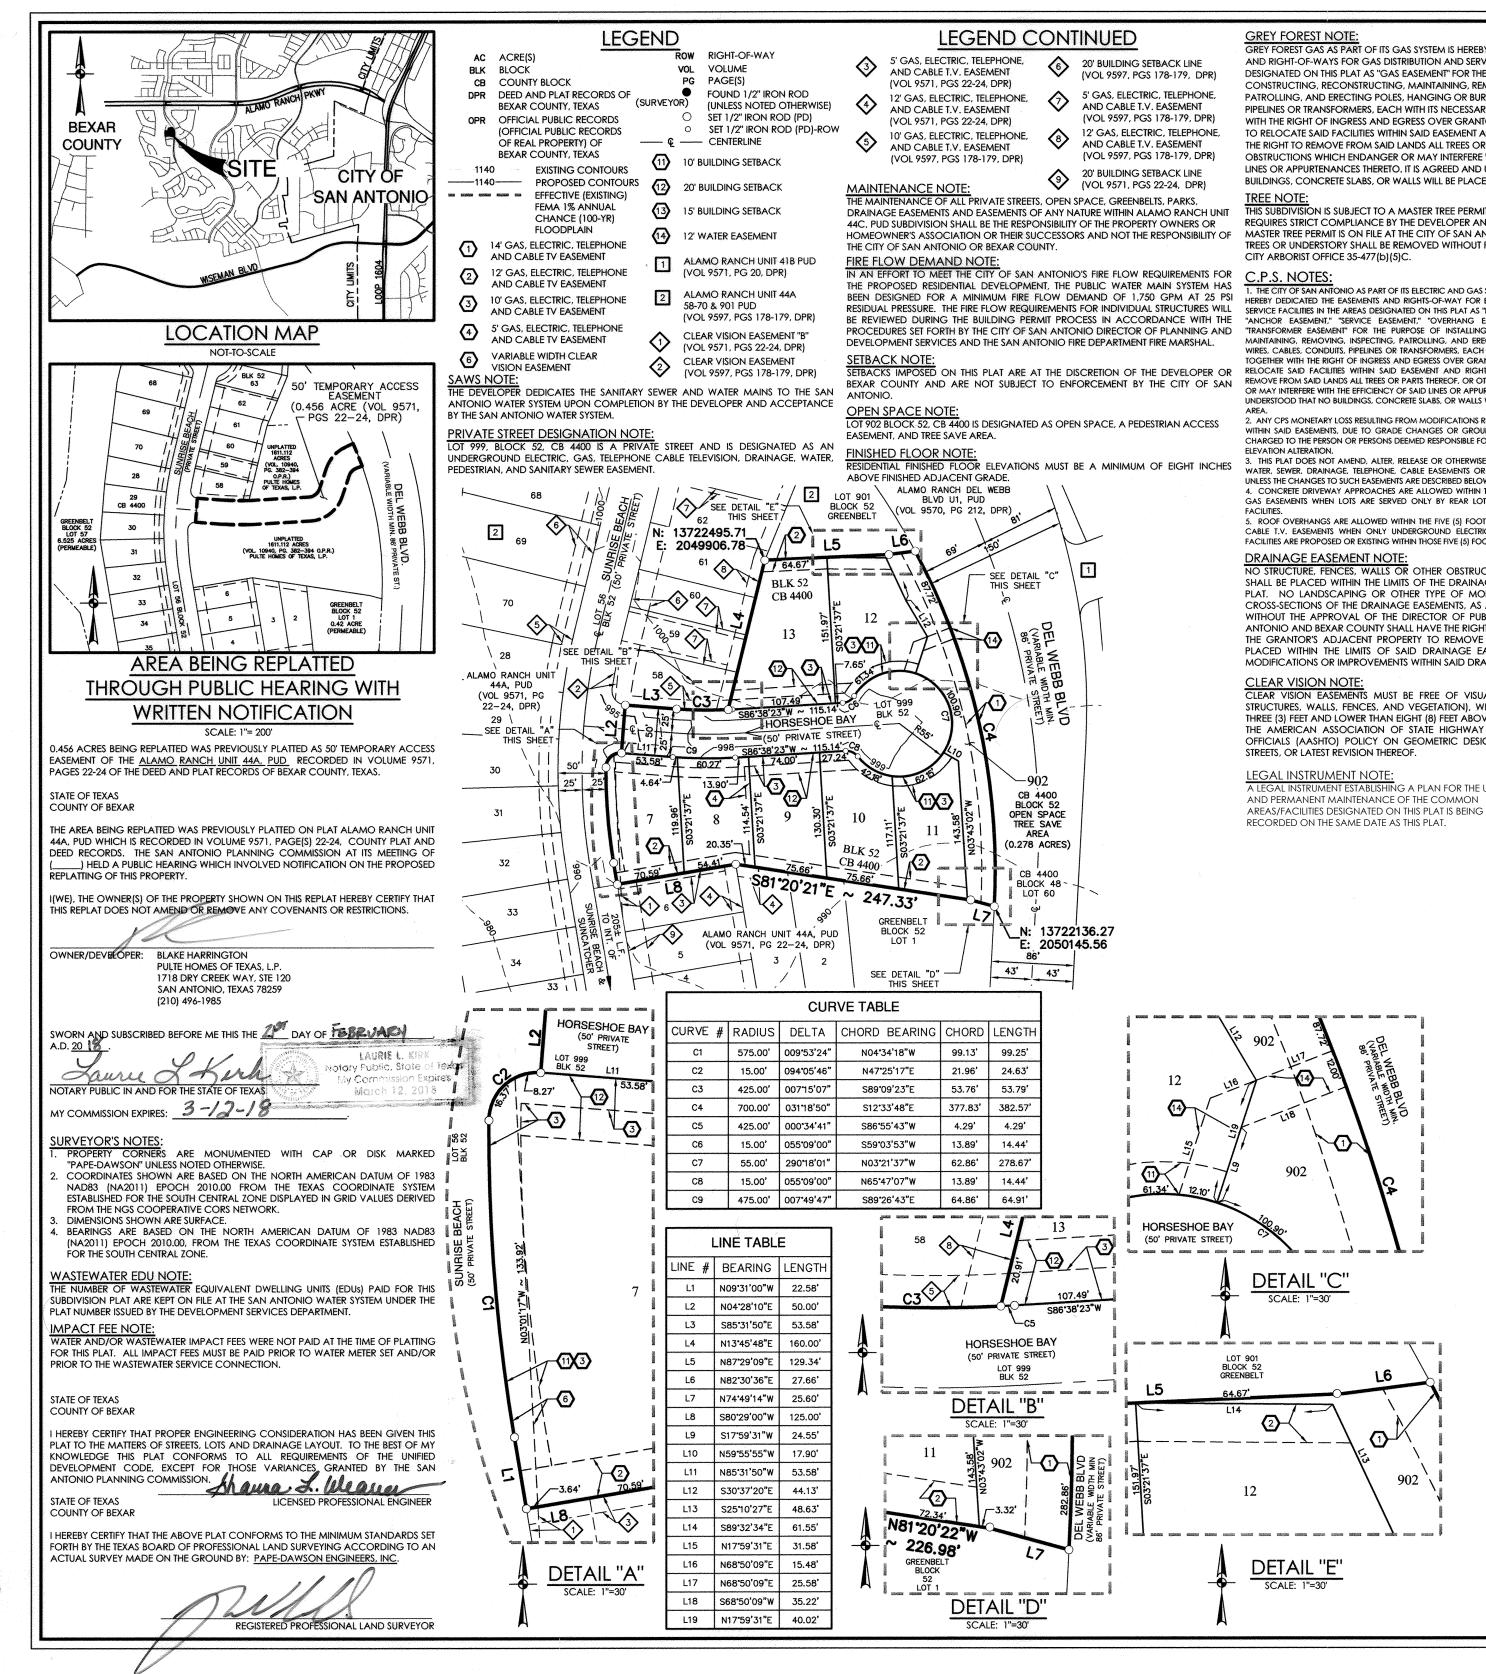

# GREY FOREST NOTE:

GREY FOREST GAS AS PART OF ITS GAS SYSTEM IS HEREBY DEDICATED THE EASEMENTS AND RIGHT-OF-WAYS FOR GAS DISTRIBUTION AND SERVICE FACILITIES IN THE AREAS DESIGNATED ON THIS PLAT AS "GAS EASEMENT" FOR THE PURPOSE OF INSTALLING, CONSTRUCTING, RECONSTRUCTING, MAINTAINING, REMOVING, INSPECTING, PATROLLING, AND ERECTING POLES, HANGING OR BURYING WIRES, CABLES, CONDUITS PIPELINES OR TRANSFORMERS, EACH WITH ITS NECESSARY APPURTENANCES TOGETHER WITH THE RIGHT OF INGRESS AND EGRESS OVER GRANT TO RELOCATE SAID FACILITIES WITHIN SAID EASEMENT AN THE RIGHT TO REMOVE FROM SAID LANDS ALL TREES OR OBSTRUCTIONS WHICH ENDANGER OR MAY INTERFERE LINES OR APPURTENANCES THERETO, IT IS AGREED AND BUILDINGS, CONCRETE SLABS, OR WALLS WILL BE PLACE

### TREE NOTE THIS SUBDIVISION IS SUBJECT TO A MASTER TREE PERMI

REQUIRES STRICT COMPLIANCE BY THE DEVELOPER AN TREES OR UNDERSTORY SHALL BE REMOVED WITHOUT CITY ARBORIST OFFICE 35-477(b)(5)C

## C.P.S. NOTES

1. THE CITY OF SAN ANTONIO AS PART OF ITS ELECTRIC AND GAS HEREBY DEDICATED THE EASEMENTS AND RIGHTS-OF-WAY FOR SERVICE FACILITIES IN THE AREAS DESIGNATED ON THIS PLAT AS "ANCHOR EASEMENT." "SERVICE EASEMENT." "OVERHANG "TRANSFORMER EASEMENT" FOR THE PURPOSE OF INSTALLING MAINTAINING, REMOVING, INSPECTING, PATROLLING, AND ERE WIRES, CABLES, CONDUITS, PIPELINES OR TRANSFORMERS, EACH TOGETHER WITH THE RIGHT OF INGRESS AND EGRESS OVER GRA RELOCATE SAID FACILITIES WITHIN SAID EASEMENT AND RIGHT. REMOVE FROM SAID LANDS ALL TREES OR PARTS THEREOF, OR OTH OR MAY INTERFERE WITH THE EFFICIENCY OF SAID LINES OR APPU UNDERSTOOD THAT NO BUILDINGS, CONCRETE SLABS, OR WALLS

2. ANY CPS MONETARY LOSS RESULTING FROM MODIFICATIONS RE WITHIN SAID EASEMENTS, DUE TO GRADE CHANGES OR GROU CHARGED TO THE PERSON OR PERSONS DEEMED RESPONSIBLE FO ELEVATION ALTERATION.

3. THIS PLAT DOES NOT AMEND, ALTER, RELEASE OR OTHERWISE WATER, SEWER, DRAINAGE, TELEPHONE, CABLE EASEMENTS OR UNLESS THE CHANGES TO SUCH EASEMENTS ARE DESCRIBED BELOV

CONCRETE DRIVEWAY APPROACHES ARE ALLOWED WITHIN GAS EASEMENTS WHEN LOTS ARE SERVED ONLY BY REAR LOT FACILITIES.

5. ROOF OVERHANGS ARE ALLOWED WITHIN THE FIVE (5) FOOT CABLE T.V. EASEMENTS WHEN ONLY UNDERGROUND ELECTRI FACILITIES ARE PROPOSED OR EXISTING WITHIN THOSE FIVE (5) FOO

## DRAINAGE EASEMENT NOTE:

NO STRUCTURE, FENCES, WALLS OR OTHER OBSTRUC SHALL BE PLACED WITHIN THE LIMITS OF THE DRAINAG PLAT. NO LANDSCAPING OR OTHER TYPE OF MO CROSS-SECTIONS OF THE DRAINAGE FASEMENTS AS WITHOUT THE APPROVAL OF THE DIRECTOR OF PUE ANTONIO AND BEXAR COUNTY SHALL HAVE THE RIGH THE GRANTOR'S ADJACENT PROPERTY TO REMOVE PLACED WITHIN THE LIMITS OF SAID DRAINAGE EA MODIFICATIONS OR IMPROVEMENTS WITHIN SAID DRA

CLEAR VISION NOTE: CLEAR VISION EASEMENTS MUST BE FREE OF VISUA STRUCTURES, WALLS, FENCES, AND VEGETATION), WI THREE (3) FEET AND LOWER THAN EIGHT (8) FEET ABOV THE AMERICAN ASSOCIATION OF STATE HIGHWAY OFFICIALS (AASHTO) POLICY ON GEOMETRIC DESIG STREETS, OR LATEST REVISION THEREOF.

### LEGAL INSTRUMENT NOTE:

A LEGAL INSTRUMENT ESTABLISHING A PLAN FOR THE L AND PERMANENT MAINTENANCE OF THE COMMON AREAS/FACILITIES DESIGNATED ON THIS PLAT IS BEING RECORDED ON THE SAME DATE AS THIS PLAT