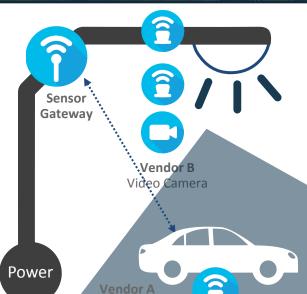

# Smart Street Lights - Infrastructure

### Option A – Existing CPS Owned Mesh

- Innovation zones
- Existing broad coverage
- Limited capability

### Option B – Build New Mesh or Carrier Network

- Innovation zones
- Limited coverage
- High capability

Josephine St Grayson St EXIT 1 MILE

#### **City Operator Applications**

Lighting

Control

- 11

Diagnostic

Reports

Security

City Safety/

#### Citizen Services

Public Wi-Fi

Parking Availability

City Air/Noise/ Pollution Maps

Situational Awareness

Parking Enforcement

Traffic Alerts

Incident Detection