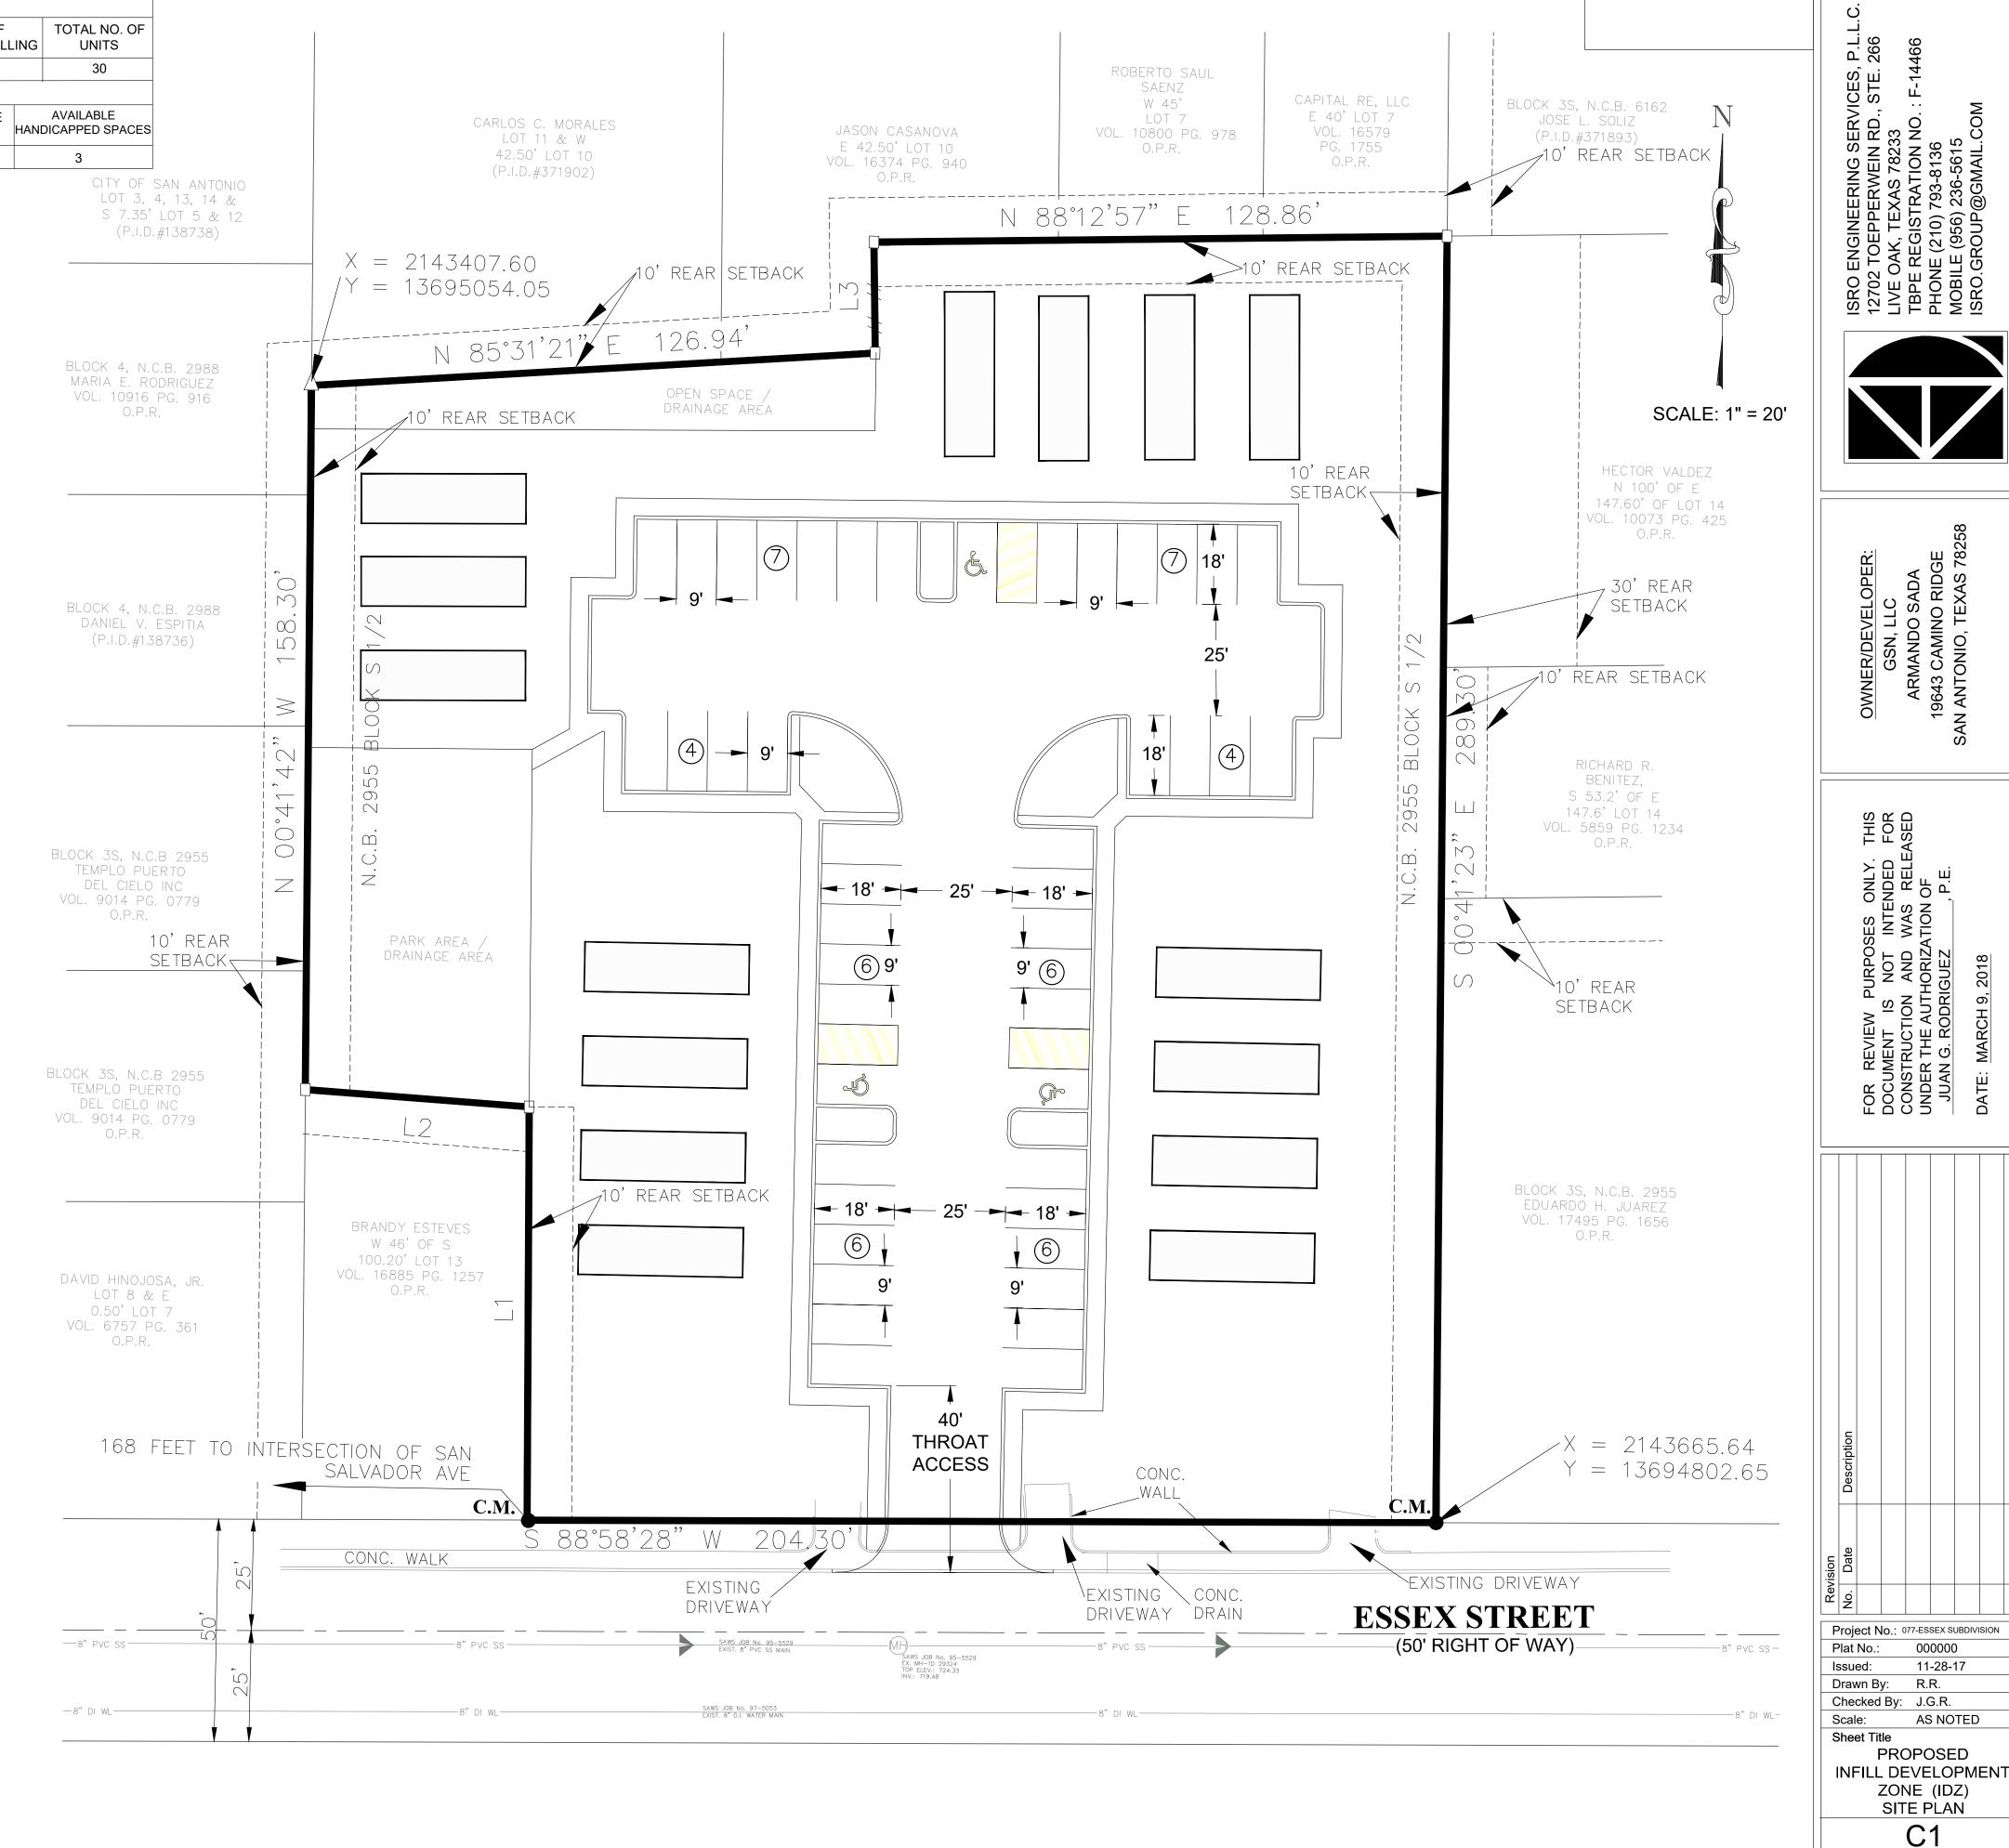

NORTH 86 DEGREES 43 MINUTES 50 SECONDS WEST, A DISTANCE OF 50.46 FEET TO A METAL FENCE POST FOUND FOR THE UPPER SOUTHWEST CORNER OF THIS 1.493 ACRES, SAME BEING THE NORTHWEST CORNER OF SAID ESTEVES 0.106 ACRES AND ON THE EAST LINE OF LOT 10;

**THENCE** ALONG THE LINE COMMON TO THIS 1.493 ACRES AND SAID LOT 10, NORTH 00 DEGREES 41 MINUTES 42 SECONDS WEST, A DISTANCE OF 158.30 FEET TO A POINT FOR THE NORTHWEST CORNER OF THIS 1.493 ACRES, SAME BEING ON THE EAST LINE OF THE MARIA E. RODRIGUEZ 0.100 ACRES (VOLUME 10916, PAGE 916) AND THE SOUTHWEST CORNER OF LOT 11 OF NEW CITY BLOCK 6162;

**THENCE** ALONG THE LINE COMMON TO THIS 1.493 ACRE AND SAID LOT 11, NORTH 85 DEGREES 31 MINUTES 21 SECONDS EAST, A DISTANCE OF 126.94 FEET TO A METAL FENCE POST FOUND FOR AN ANGLE CORNER, SAME BEING AN ANGLE CORNER OF THE JASON CASANOVA, ET AL 0.099 ACRES (VOLUME 16374, PAGE 940);

**THENCE** ALONG THE LINES COMMON TO THIS 1.493 ACRES AND SAID CASANOVA 0.099 ACRES THE FOLLOWING COURSES AND DISTANCES:

NORTH 01 DEGREES 49 MINUTES 18 SECONDS WEST, A DISTANCE OF 24.98 FEET TO A METAL FENCE POST FOUND FOR THE NORTH COMER OF THIS 1.493 ACRES, SAME BEING AN ANGLE CORNER OF SAID CASANOVA 0.099 ACRES;

NORTH 88 DEGREES 12 MINUTES 57 SECONDS EAST, A DISTANCE OF 128.86 FEET TO A METAL FENCE POST FOUND FOR THE NORTHEAST CORNER OF THIS 1.493 ACRES, SAME BEING THE SOUTHEAST CORNER OF THE RE CAPITAL, LLC 0.092 ACRES (VOLUME 16579, PAGE 1755) AND THE SOUTHWEST CORNER OF LOT 6 NEW CITY BLOCK 6162, SAME ALSO BEING THE NORTHWEST CORNER OF THE HECTOR VALDEZ 0.339 ACRES (VOLUME 10073, PAGE 425)

THENCE ALONG THE LINE COMMON TO THIS 1.493 ACRES AND SAID VALDEZ 0.339 ACRES, SOUTH 00 DEGREES 41 MINUTES 23 SECONDS EAST, A DISTANCE OF289.30 FEET TO A 1/2 INCH IRON ROD FOUND FOR THE SOUTHEAST CORNER OF THIS 1.493.ACRES, SAME BEING THE SOUTHWEST CORNER OF THE EDUARDO H. JUAREZ, ET UX 0.157 ACRES (VOLUME 17495, PAGE 1656) AND ON THE NORTH RIGHT-OF-WAY LINE OF SAID ESSEX STREET;

**THENCE** ALONG THE NORTH RIGHT-OF-WAY LINE OF SAID ESSEX STREET, SOUTH 88 DEGREES 58 MINUTES 28 SECONDS WEST, A DISTANCE OF 204.30 FEET TO THE POINT OF BEGINNING AND CONTAINING 1.493 ACRES OF LAND, MORE OR LESS.

ALL BEARINGS ARE BASED ON THE TEXAS STATE PLANE COORDINATE SYSTEM, NORTH AMERICAN DATUM OF 1983 (1993 ADJ.), SOUTH CENTRAL ZONE. DISTANCES ARE IN SURFACE U.S. SURVEY FEET AND MAY BE CONVERTED TO GRID BY DIVIDING THE COMBINED SCALE FACTOR OF 1.00017 (C.S.F.)