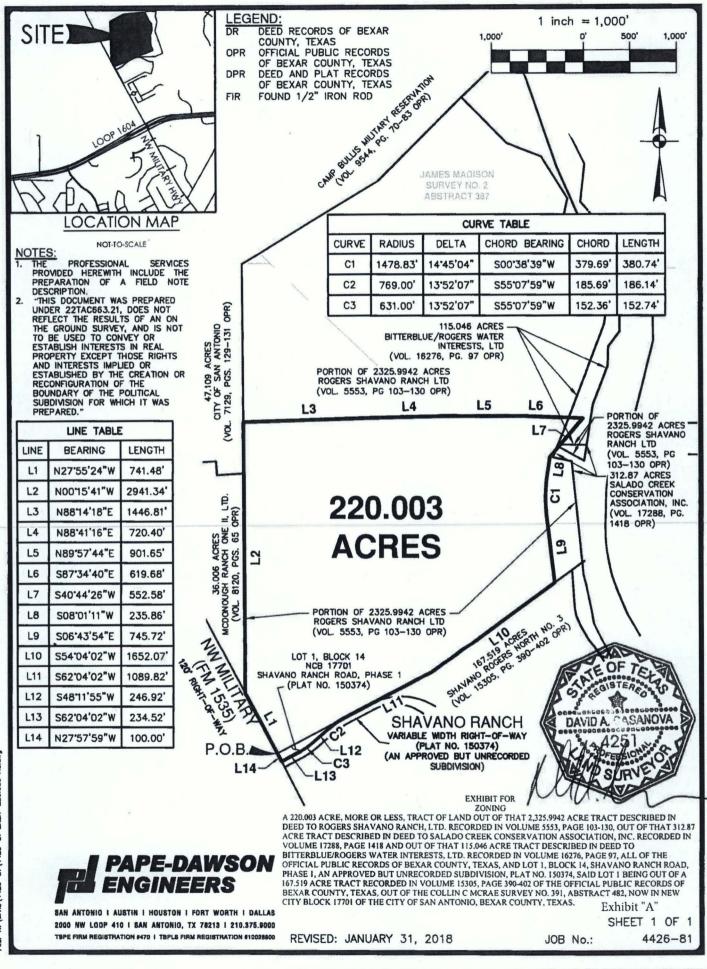

**SECTION 2.** A description of the property is attached as **Exhibit "A"** and made a part hereof and incorporated herein for all purposes.

**SECTION 3.** The City council approves this Mixed-Use District so long as the attached site plan is adhered to. A site plan is attached as **Exhibit "B"** and made a part hereof and incorporated herein for all purposes.

### METES AND BOUNDS DESCRIPTION FOR ZONING

A 220.003 acre, more or less, tract of land out of that 2,325.9942 acre tract described in deed to Rogers Shavano Ranch, Ltd. recorded in Volume 5553, Page 103-130, out of that 312.87 acre tract described in deed to Salado Creek Conservation Association, Inc. recorded in Volume 17288, Page 1418 and out of that 115.046 acre tract described in deed to Bitterblue/Rogers Water Interests, Ltd. recorded in Volume 16276, Page 97, all of the Official Public Records of Bexar County, Texas, and Lot 1, Block 14, Shavano Ranch Road, Phase 1, an approved but unrecorded subdivision, plat No. 150374, said Lot 1 being out of a 167.519 acre tract recorded in Volume 15305, Page 390-402 of the Official Public Records of Bexar County, Texas, out of the Collin C Mcrae Survey No. 391, Abstract 482, now in New City Block 17701 of the City of San Antonio, Bexar County, Texas. Said 220.003 acre tract being more fully described as follows:

- BEGINNING: At a point on the northeast right-of-way line of NW Military, a 120-foot right-of-way, and the northwest corner of said Lot 1, and being the northwest line of said 167.519 acre tract;
- THENCE: N 27°55'24" W, along and with the northeast right-of-way line of said NW Military, the southwest line of said 2,325.9942 acre tract, a distance of 741.48 feet to a point for the south corner of a 36.006 acre tract recorded in Volume 8120, Page 65 of the Official Public Records of Bexar County, Texas;
- THENCE: N 00°15'41" W, departing the northeast right-of-way line of said NW Military, along and with the east line of said 36.006 acre tract, the west line of said 2,325.9942 acre tract, a distance of 2941.34 feet to a point;

THENCE: Over and across said 2,325.9942 acre tract the following bearings and distances:

N 88°14'18" E, a distance of 1446.81 feet to a point;

N 88°41'16" E, a distance of 720.40 feet to a point;

N 89°57'44" E, a distance of 901.65 feet to a point;

S 87°34'40" E, at a distance of 465.75 feet passing the west line of said 115.046 acre tract and continuing for a total distance of 619.68 feet to a point;

 2000 NW Loop 410, San Antonio, TX 78213 T: 210.375.9000 www.Pape-Dawson.com

Exhibit "A"

220.003 Acres Job No.: 4426-81 Page 2 of 3

| THENCE: | S 40°44'26" W, over and across said 115.046 acre tract, at a distance of 379.75 feet passing the south line of said 115.046 acre tract, continuing over and across said 2,325.9942 acre tract at a distance of 27.07 feet passing a north line of said 312.87 acre tract, continuing over and across said 312.87 acre tract at a distance of 43.77 feet passing a west line of said 312.87 acre tract and continuing over and across said 2,325.9942 acre tract for a total distance of 552.58 feet to a point; |
|---------|-----------------------------------------------------------------------------------------------------------------------------------------------------------------------------------------------------------------------------------------------------------------------------------------------------------------------------------------------------------------------------------------------------------------------------------------------------------------------------------------------------------------|
| THENCE: | Over and across said 2325.9942 acre tract the following bearings and distances:                                                                                                                                                                                                                                                                                                                                                                                                                                 |
|         | S 08°01'11" W, a distance of 235.86 feet to a point;                                                                                                                                                                                                                                                                                                                                                                                                                                                            |
|         | Southwesterly, along a tangent curve to the left, said curve having a radius of 1478.83 feet, a central angle of 14°45'04", a chord bearing and distance of S 00°38'39" W, 379.69 feet, for an arc length of 380.74 feet to a point;                                                                                                                                                                                                                                                                            |
|         | S 06°43'54" E, a distance of 745.72 feet to a point on the northwest line of said 167.519 acre tract;                                                                                                                                                                                                                                                                                                                                                                                                           |
| THENCE: | S 54°04'02" W, along and with the northwest line of said 167.519 acre tract, a distance of 1652.07 feet to a point;                                                                                                                                                                                                                                                                                                                                                                                             |
| THENCE: | S 62°04'02" W, continuing along and with the northwest line of said 167.519 acre tract, a distance of 1089.82feet to a point for the northeast corner of said Lot 1;                                                                                                                                                                                                                                                                                                                                            |
| THENCE: | Southwesterly, along and with the southeast line of said Lot 1, along a tangent curve to the left, said curve having a radius of 769.00 feet, a central angle of 13°52'07", a chord bearing and distance of S 55°07'59" W, 185.69 feet, for an arc length of 186.14 feet to a point;                                                                                                                                                                                                                            |
| THENCE; | S 48°11'55" W, continuing along and with the southeast line of said Lot 1, a distance of 246.92 feet to a point;                                                                                                                                                                                                                                                                                                                                                                                                |
| THENCE: | Southwesterly, continuing along and with the southeast line of said Lot 1, along a tangent curve to the right, said curve having a radius of 631.00 feet, a central angle of 13°52'07", a chord bearing and distance of S 55°07'59" W, 152.36 feet, for an arc length of 152.74 feet to a point;                                                                                                                                                                                                                |
| THENCE: | S 62°04'02" W, continuing along and with the southeast line of said Lot 1, a distance of 234.52 feet to a point for the southwest corner of said Lot 1, on the northeast right-of-way line of said Northwesterly, Military;                                                                                                                                                                                                                                                                                     |

Exhibit "A"

220.003 Acres Job No.: 4426-81 Page 3 of 3

THENCE: N 27°57'59" W, along and with the northeast right-of-way line of said Northwesterly, Military, the southwest line of said Lot 1, a distance of 100.00 feet to the POINT OF BEGINNING, and containing 220.003 acres in the City of San Antonio, Bexar County, Texas. Said tract being described in accordance with an exhibit prepared under job number 4426-81 by Pape-Dawson Engineers, Inc.