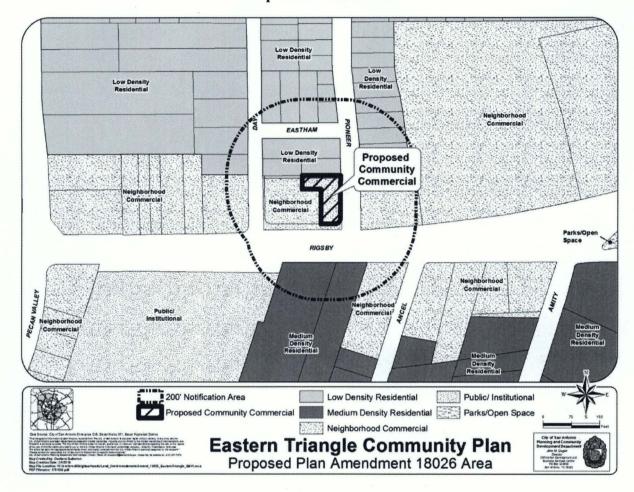

## BE IT ORDAINED BY THE CITY COUNCIL OF THE CITY OF SAN ANTONIO:

**SECTION 1.** The Eastern Triangle Community Plan, a component of the Comprehensive Master Plan of the City, is hereby amended by changing the land use of approximately 0.1930 acres of land located at 2015 Rigsby Avenue, legally described as Lot 2, Block 1, NCB 10751, from "Neighborhood Commercial" to "Community Commercial". All portions of land mentioned are depicted in **Attachment "I"** attached hereto and incorporated herein for all purposes.

## Attachment "I"

## ATTACHMENT I Proposed Amendment: