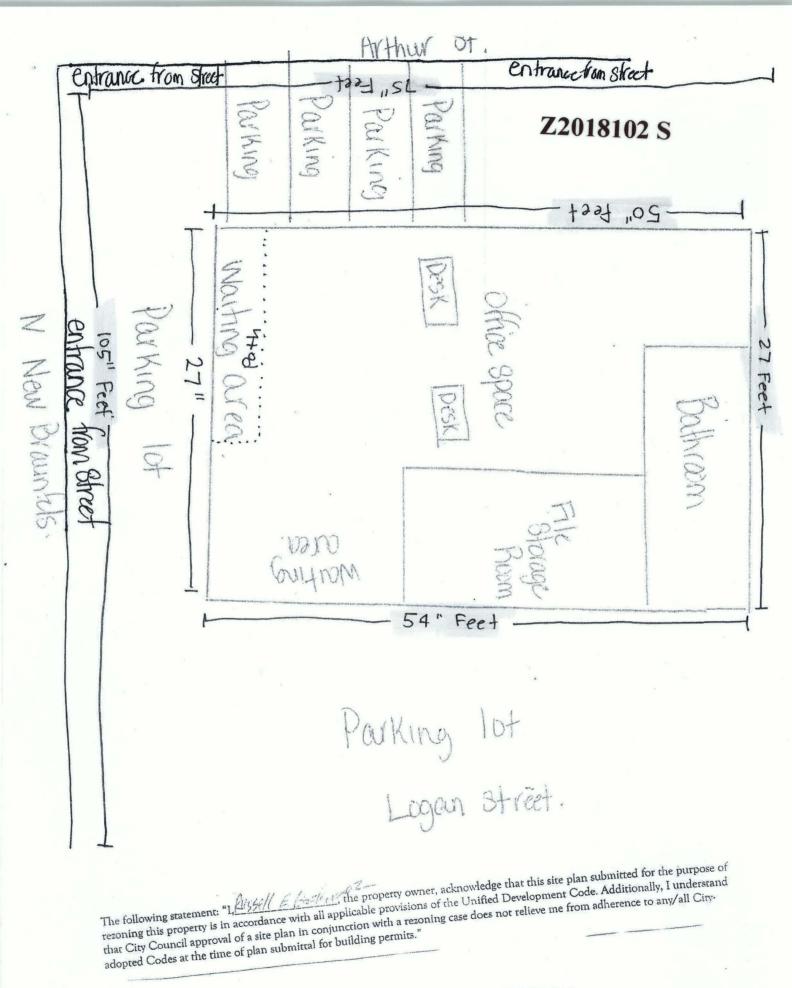

**SECTION 3.** The City council approves this Specific Use Authorization so long as the attached site plan is adhered to. A site plan is attached as **Exhibit "A"** and made a part hereof and incorporated herein for all purposes.

## Exhibit "A"

Exhibit "A"