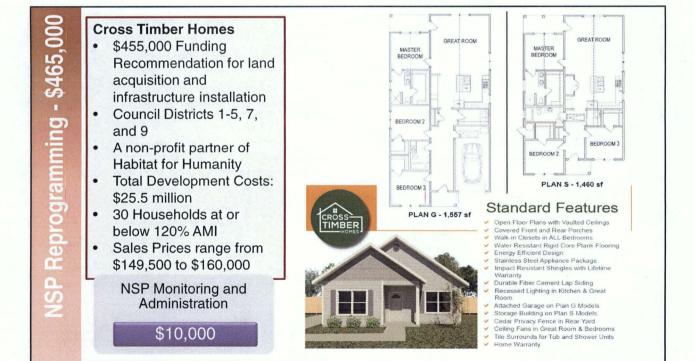

WHEREAS, it is the City Council's intention to approve the allocation of up to \$465,000.00 of NSP funds, to wit: up to \$455,000.00 for Cross Timber Homes' infill single-family housing development project I NSP Target Areas; and up to \$10,000.00 for NSP monitoring and administration; and

**SECTION 3**. Revisions to the Neighborhood Stabilization Program (NSP) projects and the modifications to the budgets and reprogramming in support thereof in an amount not to exceed \$465,000.00, available from program savings, cancelled activities and/or program income, are hereby authorized in accordance with the budget revision schedule affixed hereto and incorporated by reference herein for all purposes as **Attachment I**, to wit: up to \$455,000.00 for Cross Timber Homes' infill single-family housing development project I NSP Target Areas; and up to \$10,000.00 for NSP monitoring and administration. Said funds are hereby authorized to be reprogrammed to cover existing project shortfalls, modifications, and/or the creation of new NSP projects in accordance with **Attachment I** and the allocation and appropriation of funds consistent with **Attachment I** are hereby authorized.