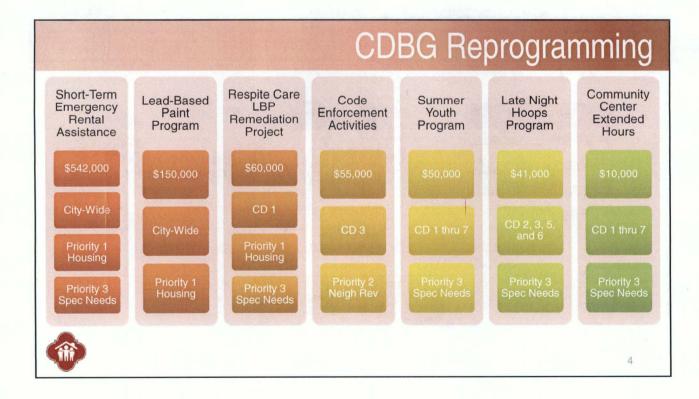

WHEREAS, it is the City Council's intention to approve the allocation of up to \$908,000.00 of CDBG funds, to wit: up to \$542,000.00 for a short-term emergency rental assistance program; up to \$150,000.00 as a match for another round of Lead Hazard Reduction Demonstration Grant (Green and Healthy Homes) funding for a lead-based paint program; up to \$60,000.00 for a lead based paint remediation project for Respite Care of San Antonio; up to \$55,000.00 in

supplemental funding for code enforcement activities; up to \$50,000.00 in supplemental funding for the Summer Youth Program; up to \$41,000.00 for the Late Night Hoops Program; and up to \$10,000.00 in supplemental funding for community centers extended hours; and

#### BE IT ORDAINED BY THE CITY COUNCIL OF THE CITY OF SAN ANTONIO:

**SECTION 1.** Revisions to the Community Development Block Grant (CDBG) projects and the modifications to the budgets and reprogramming in support thereof in an amount not to exceed \$908,000.00, available from program savings, cancelled activities and/or program income, are hereby authorized in accordance with the budget revision schedule affixed hereto and incorporated by reference herein for all purposes as **Attachment I**, to wit: up to \$542,000.00 for a short-term emergency rental assistance program; up to \$150,000.00 as a match for another round of Lead Hazard Reduction Demonstration Grant (Green and Healthy Homes) funding for a lead-based paint program; up to \$60,000.00 for a lead based paint remediation project for Respite Care of San Antonio; up to \$55,000.00 in supplemental funding for code enforcement activities; up to \$50,000.00 in supplemental funding for the Summer Youth Program; up to \$41,000.00 for the Late Night Hoops Program; and up to \$10,000.00 in supplemental funding for cover existing project shortfalls, modifications, and/or the creation of new CDBG projects in accordance with **Attachment I** are hereby authorized.