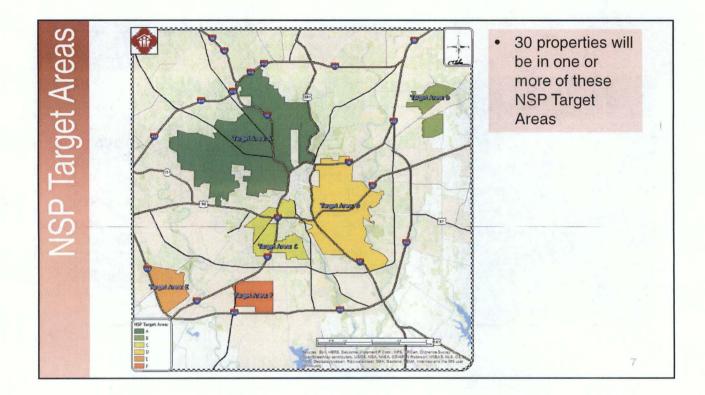

WHEREAS, it is the City Council's intention to approve the allocation of up to \$465,000.00 of NSP funds, to wit: up to \$455,000.00 for Cross Timber Homes' infill single-family housing development project I NSP Target Areas; and up to \$10,000.00 for NSP monitoring and administration; and

**SECTION 3**. Revisions to the Neighborhood Stabilization Program (NSP) projects and the modifications to the budgets and reprogramming in support thereof in an amount not to exceed \$465,000.00, available from program savings, cancelled activities and/or program income, are hereby authorized in accordance with the budget revision schedule affixed hereto and incorporated by reference herein for all purposes as **Attachment I**, to wit: up to \$455,000.00 for Cross Timber Homes' infill single-family housing development project I NSP Target Areas; and up to \$10,000.00 for NSP monitoring and administration. Said funds are hereby authorized to be reprogrammed to cover existing project shortfalls, modifications, and/or the creation of new NSP projects in accordance with **Attachment I** and the allocation and appropriation of funds consistent with **Attachment I** are hereby authorized.