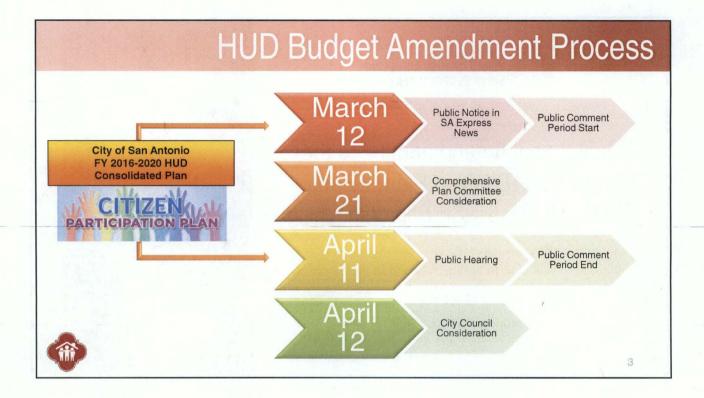

WHEREAS, in order to reprogram said funds, it is necessary to authorize a substantial amendment to the City's FY 2018 Action Plan and Budget; and

**WHEREAS**, pursuant to applicable HUD regulations, statutory requirements, and/or City Council policy designed to ensure adequate citizen input, a public hearing is required prior to any reprogramming of or modification to funds or projects; and

WHEREAS, the required notice having been duly published, and said public hearing having been held before City Council on April 11, 2018, it is now the desire of the City to formally allocate the reprogrammable CDBG, HOME, and NSP funds at issue; NOW THEREFORE: