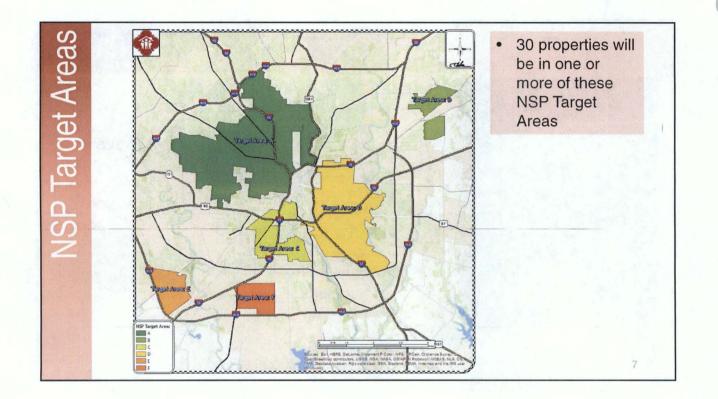

WHEREAS, it is the City Council's intention to approve the allocation of up to \$465,000.00 of NSP funds, to wit: up to \$455,000.00 for Cross Timber Homes' infill single-family housing development project I NSP Target Areas; and up to \$10,000.00 for NSP monitoring and administration; and

**SECTION 3**. Revisions to the Neighborhood Stabilization Program (NSP) projects and the modifications to the budgets and reprogramming in support thereof in an amount not to exceed \$465,000.00, available from program savings, cancelled activities and/or program income, are hereby authorized in accordance with the budget revision schedule affixed hereto and incorporated by reference herein for all purposes as **Attachment I**, to wit: up to \$455,000.00 for Cross Timber Homes' infill single-family housing development project I NSP Target Areas; and up to \$10,000.00 for NSP monitoring and administration. Said funds are hereby authorized to be reprogrammed to cover existing project shortfalls, modifications, and/or the creation of new NSP projects in accordance with **Attachment I** and the allocation and appropriation of funds consistent with **Attachment I** are hereby authorized.