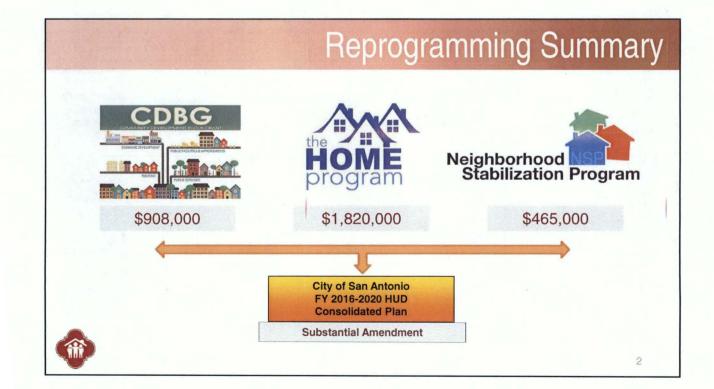

**WHEREAS,** the City, as a grantee of CDBG, HOME and NSP funds, is permitted to reprogram funds available from cancelled activities, program savings, and program income; and

WHEREAS, the sum of \$908,000.00 is currently available in CDBG funds for reprogramming and allocation as a result of program savings and cancelled activities as reflected on Attachment I; and

WHEREAS, the sum of \$1,820,000.00 is currently available in HOME funds for reprogramming and allocation as a result of program savings and program income as reflected on Attachment I; and

**WHEREAS**, the sum of \$465,000.00 is currently available in NSP funds for reprogramming and allocation as a result of program savings and program income as reflected on **Attachment I**; and

WHEREAS, it is the City Council's intention to approve the allocation of up to \$908,000.00 of CDBG funds, to wit: up to \$542,000.00 for a short-term emergency rental assistance program; up to \$150,000.00 as a match for another round of Lead Hazard Reduction Demonstration Grant (Green and Healthy Homes) funding for a lead-based paint program; up to \$60,000.00 for a lead based paint remediation project for Respite Care of San Antonio; up to \$55,000.00 in

supplemental funding for code enforcement activities; up to \$50,000.00 in supplemental funding for the Summer Youth Program; up to \$41,000.00 for the Late Night Hoops Program; and up to \$10,000.00 in supplemental funding for community centers extended hours; and

**WHEREAS**, it is the City Council's intention to approve the allocation of up to \$1,820,000.00 of HOME funds, to wit: up to \$1,500,000.00 of additional funding for East Meadows Phase II (Wheatley Multi-Family Phase IV) multi-family rental housing development; and up to \$320,000.00 in supplemental funding for the homebuyer incentive program; and

WHEREAS, it is the City Council's intention to approve the allocation of up to \$465,000.00 of NSP funds, to wit: up to \$455,000.00 for Cross Timber Homes' infill single-family housing development project I NSP Target Areas; and up to \$10,000.00 for NSP monitoring and administration; and