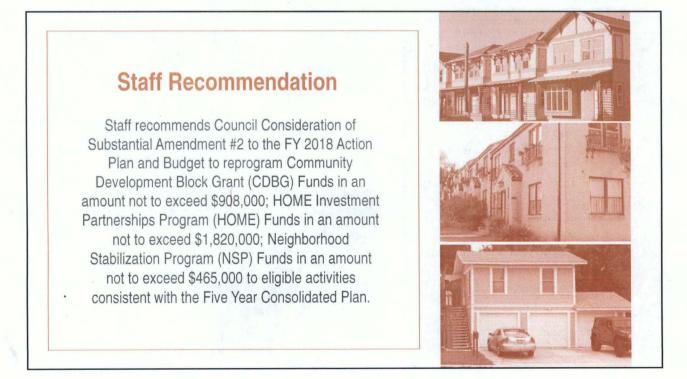

# AN ORDINANCE 2018 - 04 - 12 - 0270

**AUTHORIZING THE REPROGRAMMING OF UP TO \$908,000.00 OF COMMUNITY DEVELOPMENT BLOCK GRANT (CDBG)** UP TO \$1,820,000.00 OF HOME INVESTMENT FUNDS: PARTNERSHIPS PROGRAM (HOME) FUNDS; AND UP TO \$465,000.00 OF NEIGHBORHOOD STABILIZATION PROGRAM (NSP) FUNDS: AUTHORIZING THE **CLOSE-OUT** AND CANCELLATION OF AFFECTED PROJECTS AND THE **CREATION OF NEW PROJECTS AND PROJECT BUDGETS:** AND APPROVING SUBSTANTIAL AMENDMENT #2 TO THE FY 2018 ACTION PLAN AND BUDGET TO REPROGRAM SAID FUNDS.

WHEREAS, it is the City Council's intention to approve the allocation of up to \$908,000.00 of CDBG funds, to wit: up to \$542,000.00 for a short-term emergency rental assistance program; up to \$150,000.00 as a match for another round of Lead Hazard Reduction Demonstration Grant (Green and Healthy Homes) funding for a lead-based paint program; up to \$60,000.00 for a lead based paint remediation project for Respite Care of San Antonio; up to \$55,000.00 in

**WHEREAS**, it is the City Council's intention to approve the allocation of up to \$1,820,000.00 of HOME funds, to wit: up to \$1,500,000.00 of additional funding for East Meadows Phase II (Wheatley Multi-Family Phase IV) multi-family rental housing development; and up to \$320,000.00 in supplemental funding for the homebuyer incentive program; and

WHEREAS, it is the City Council's intention to approve the allocation of up to \$465,000.00 of NSP funds, to wit: up to \$455,000.00 for Cross Timber Homes' infill single-family housing development project I NSP Target Areas; and up to \$10,000.00 for NSP monitoring and administration; and