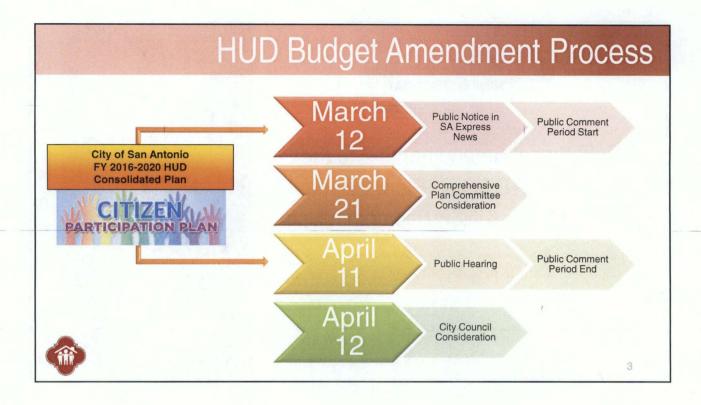

WHEREAS, in order to reprogram said funds, it is necessary to authorize a substantial amendment to the City's FY 2018 Action Plan and Budget; and

**WHEREAS**, pursuant to applicable HUD regulations, statutory requirements, and/or City Council policy designed to ensure adequate citizen input, a public hearing is required prior to any reprogramming of or modification to funds or projects; and

WHEREAS, the required notice having been duly published, and said public hearing having been held before City Council on April 11, 2018, it is now the desire of the City to formally allocate the reprogrammable CDBG, HOME, and NSP funds at issue; NOW THEREFORE: