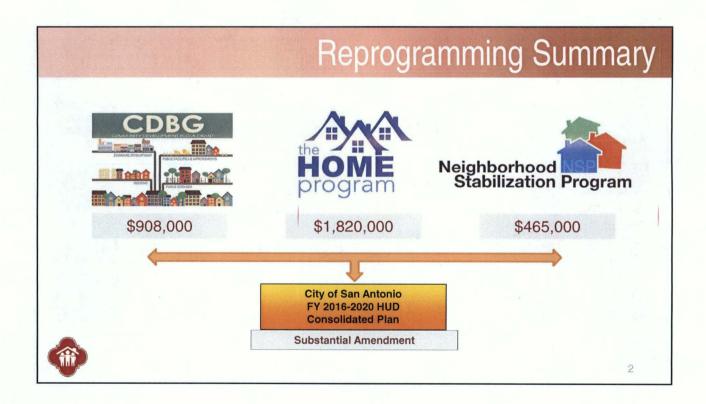

**WHEREAS,** the City, as a grantee of CDBG, HOME and NSP funds, is permitted to reprogram funds available from cancelled activities, program savings, and program income; and

WHEREAS, the sum of \$908,000.00 is currently available in CDBG funds for reprogramming and allocation as a result of program savings and cancelled activities as reflected on Attachment I; and

WHEREAS, the sum of \$1,820,000.00 is currently available in HOME funds for reprogramming and allocation as a result of program savings and program income as reflected on Attachment I; and

**WHEREAS**, the sum of \$465,000.00 is currently available in NSP funds for reprogramming and allocation as a result of program savings and program income as reflected on **Attachment I**; and

WHEREAS, it is the City Council's intention to approve the allocation of up to \$908,000.00 of CDBG funds, to wit: up to \$542,000.00 for a short-term emergency rental assistance program; up to \$150,000.00 as a match for another round of Lead Hazard Reduction Demonstration Grant (Green and Healthy Homes) funding for a lead-based paint program; up to \$60,000.00 for a lead based paint remediation project for Respite Care of San Antonio; up to \$55,000.00 in