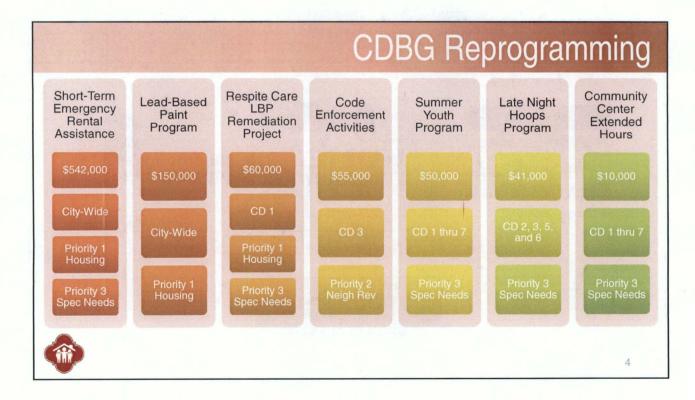

WHEREAS, it is the City Council's intention to approve the allocation of up to \$908,000.00 of CDBG funds, to wit: up to \$542,000.00 for a short-term emergency rental assistance program; up to \$150,000.00 as a match for another round of Lead Hazard Reduction Demonstration Grant (Green and Healthy Homes) funding for a lead-based paint program; up to \$60,000.00 for a lead based paint remediation project for Respite Care of San Antonio; up to \$55,000.00 in

supplemental funding for code enforcement activities; up to \$50,000.00 in supplemental funding for the Summer Youth Program; up to \$41,000.00 for the Late Night Hoops Program; and up to \$10,000.00 in supplemental funding for community centers extended hours; and

#### BE IT ORDAINED BY THE CITY COUNCIL OF THE CITY OF SAN ANTONIO:

**SECTION 1.** Revisions to the Community Development Block Grant (CDBG) projects and the modifications to the budgets and reprogramming in support thereof in an amount not to exceed \$908,000.00, available from program savings, cancelled activities and/or program income, are hereby authorized in accordance with the budget revision schedule affixed hereto and incorporated by reference herein for all purposes as **Attachment I**, to wit: up to \$542,000.00 for a short-term emergency rental assistance program; up to \$150,000.00 as a match for another round of Lead Hazard Reduction Demonstration Grant (Green and Healthy Homes) funding for a lead-based paint program; up to \$60,000.00 for a lead based paint remediation project for Respite Care of San Antonio; up to \$55,000.00 in supplemental funding for code enforcement activities; up to \$50,000.00 in supplemental funding for the Summer Youth Program; up to \$41,000.00 for the Late Night Hoops Program; and up to \$10,000.00 in supplemental funding for cover existing project shortfalls, modifications, and/or the creation of new CDBG projects in accordance with **Attachment I** are hereby authorized.