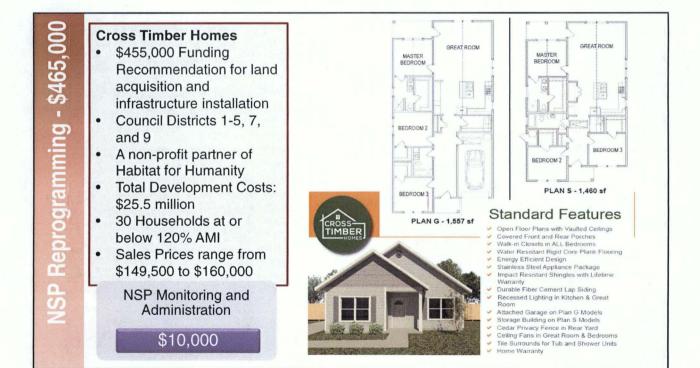

WHEREAS, it is the City Council's intention to approve the allocation of up to \$465,000.00 of NSP funds, to wit: up to \$455,000.00 for Cross Timber Homes' infill single-family housing development project I NSP Target Areas; and up to \$10,000.00 for NSP monitoring and administration; and

**SECTION 3**. Revisions to the Neighborhood Stabilization Program (NSP) projects and the modifications to the budgets and reprogramming in support thereof in an amount not to exceed \$465,000.00, available from program savings, cancelled activities and/or program income, are hereby authorized in accordance with the budget revision schedule affixed hereto and incorporated by reference herein for all purposes as **Attachment I**, to wit: up to \$455,000.00 for Cross Timber Homes' infill single-family housing development project I NSP Target Areas; and up to \$10,000.00 for NSP monitoring and administration. Said funds are hereby authorized to be reprogrammed to cover existing project shortfalls, modifications, and/or the creation of new NSP projects in accordance with **Attachment I** and the allocation and appropriation of funds consistent with **Attachment I** are hereby authorized.