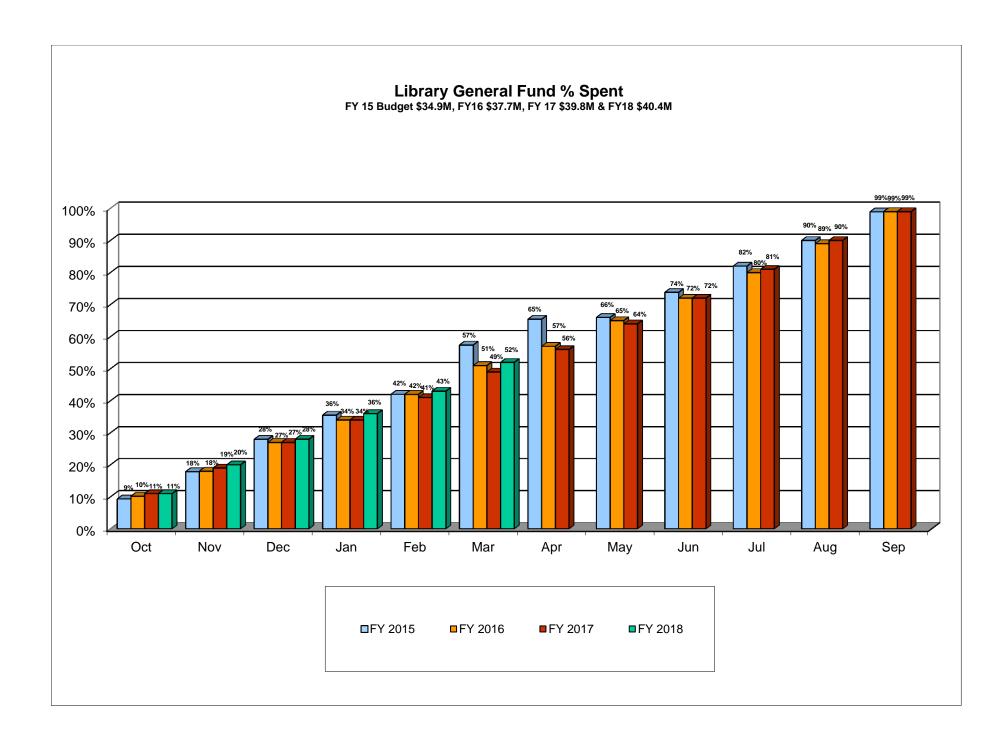

9 | 1,140,319 | 19,537,603 | 52%  |
|                                                |            |            |           |            |      |
| Major Gifts                                    |            |            |           |            |      |
| Friends of the Library                         | 60,000     | 30,000     | 5,300     | 24,700     | 59%  |
| Library Foundation                             | 280,094    | 57,538     | 26,339    | 196,217    | 30%  |
|                                                |            |            |           |            |      |
| Total General Fund, State/Federal Grants and   |            |            |           |            |      |
| Major Gifts                                    | 40,930,103 | 19,999,626 | 1,171,958 | 19,758,519 | 52%  |