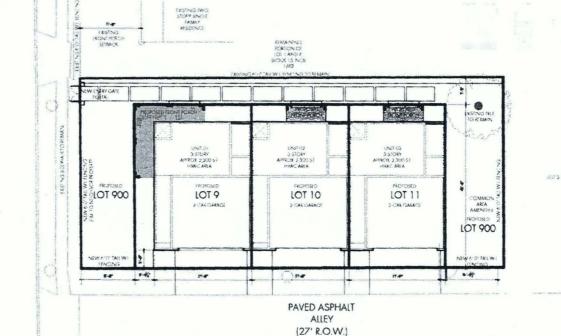

**SECTION 2.** The City council approves this Infill Development Zone so long as the attached site plan is adhered to. A site plan is attached as **Exhibit "A"** and made a part hereof and incorporated herein for all purposes.

## **EXHIBIT "A"**

Intended Use: Single Family Attached Residential (Townhouse Style)

Proposed Gross Density 3 Units/0.130 Acres-24 Units per Acre

We, TIGG, LLC, the property owner, acknowledge that this site plan submitted for the purpose of rezoning this property is in accordance with all applicable provisions of the Unitied Development Code. Additionally, I understand that City Council approval of a site plan in conjunction with a rezoning case does not relieve me from adherence to any/all City adopted Codes at the time of plan submittal for building permits.

Legal Description 0.130 acres of land being the South 50° of Lats 1 and 2, Black 15, NCB 1742, Subdivision of Lats 2, 3 and 4, Volume 5, Page 247, City

of San Antonio Plat Book records, filed in Volume 5, Page 247 being same described by Special Warranty Deed recorded in Volume 18926, Page 1333, Official Public Records of Bexar County, Texas.