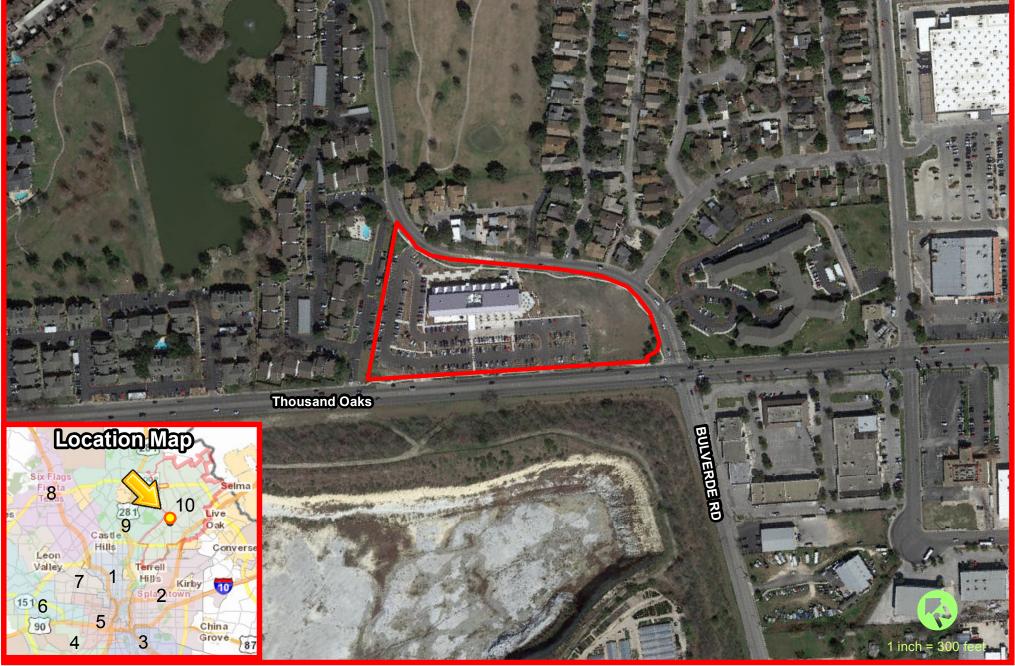

"Please contact the responsible City of San Antonio Department for specific

**District 10 Senior Center 4135 Thousand Oaks** San Antonio, TX 78217