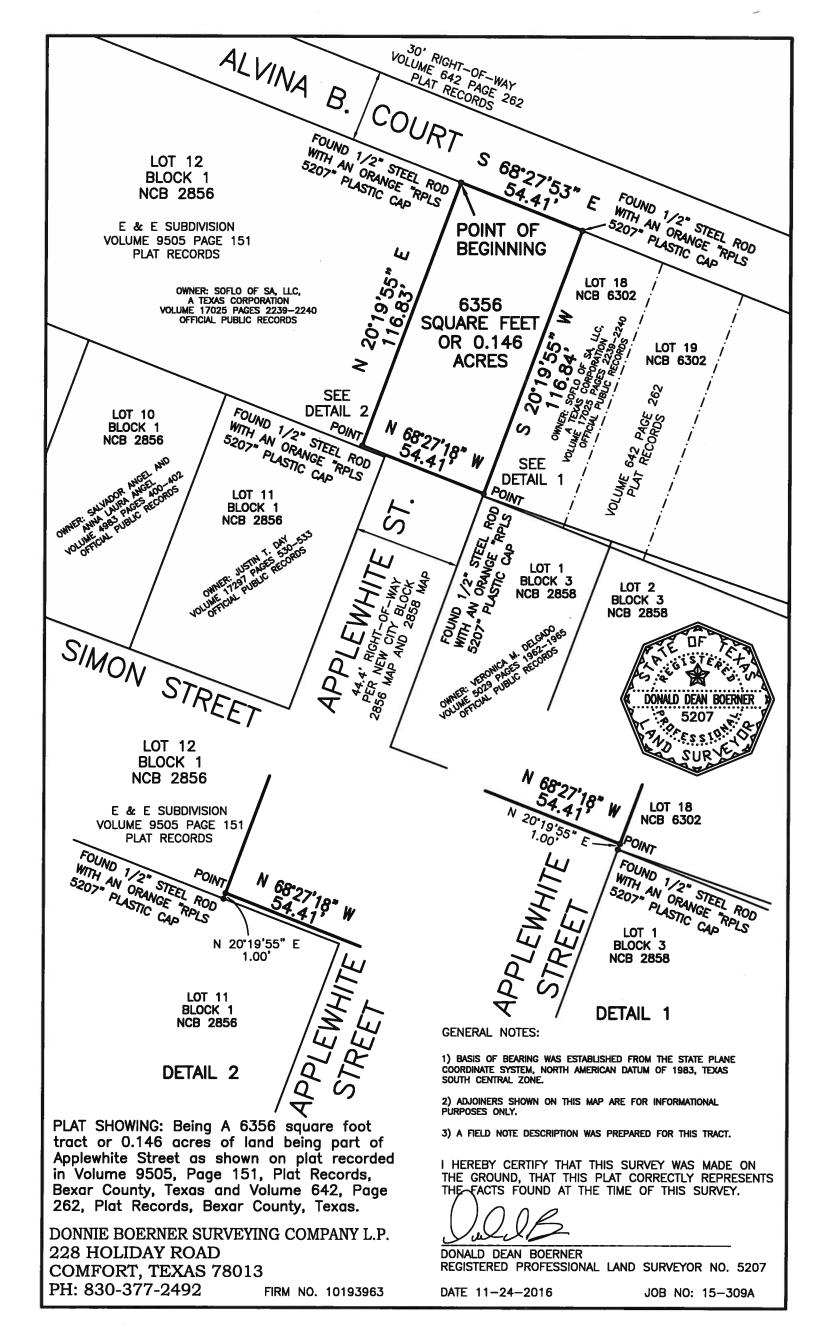

## Donnie Boerner Surveying Company L.P.

228 Holiday Road ♦ Comfort, Texas 78013 Phone: 830-377-2492 FIRM NO. 10193963

Field Notes for a 6356 Square Foot Tract or 0.146 Acres of Land

Being a 6356 square foot tract or 0.146 acres of land being part of Applewhite Street as shown on plat recorded in Volume 9505, Page 151, Plat Records, Bexar County, Texas and Volume 642, Page 262, Plat Records, Bexar County, Texas, said 6356 square foot tract or 0.146 acre tract being more particularly described by metes and bounds as follows:

Beginning at ½" steel rod found with an orange "RPLS 5207" plastic cap at the intersection of the northwest line of Applewhite Street with the southwest line of Alvina B. Court and being the northeast corner of Lot 12, Block 1, New City Block 2856, City of San Antonio of the E & E Subdivision recorded in Volume 9505, Page 151, Plat Records, Bexar County, Texas, the northwest corner of the herein described tract;

Thence, crossing Applewhite Street, South 68 degrees 27 minutes 53 seconds East, a distance of 54.41 feet to a ½" steel rod found with an orange "RPLS 5207" plastic cap at the intersection of the southeast line of Applewhite Street with the southwest line of Alvina B. Court and being the northwest corner of Lot 18, New City Block 6302, City of San Antonio as shown on plat recorded in Volume 642, Page 262, Plat Records, Bexar County, Texas, the northeast corner of the herein described tract;

Thence, with the southeast line of Applewhite Street, the northwest line of Lot 18, New City Block 6302, South 20 degrees 19 minutes 55 seconds West, a distance of 116.84 feet to a point for the southeast corner of the herein described tract, said point bears, North 20 degrees 19 minutes 55 seconds East, a distance of 1.00 feet from ½" steel rod found with an orange "RPLS 5207" plastic cap at the southwest corner of Lot 18, New City Block 6302, the northwest corner of Lot 1, Block 3, New City Block 2858, City of San Antonio;

Thence, crossing Applewhite Street, North 68 degrees 27 minutes 18 seconds West, a distance of 54.41 feet to a point for the southwest corner of the herein described tract, said point bears, North 20 degrees 19 minutes 55 seconds East, a distance of 1.00 feet from ½" steel rod found with an orange "RPLS 5207" plastic cap at the southeast corner of Lot 12, Block 1, New City Block 2856, City of San Antonio of the E & E Subdivision,

Thence, with the northwest line of Applewhite Street, the southeast line of Lot 12, Block 1, New City Block 2856, City of San Antonio of the E & E Subdivision, North 20 degrees 19 minutes 55 seconds East, a distance of 116.83 feet to the Place of Beginning and containing 6356 square feet or 0.146 acres of land.

Note: A survey plat of the above described tract was prepared. Basis of bearing was established from the State Plane Coordinate System North American datum of 1983, Texas South Central Zone.

Donald Dean Boerner