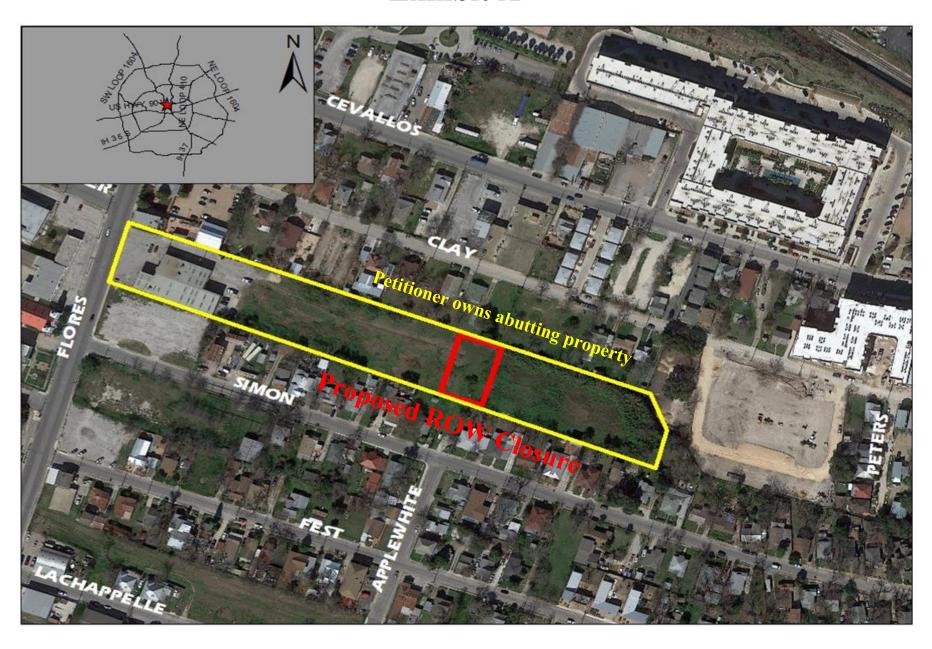

## Exhibit A





## Donnie Boerner Surveying Company L.P.

228 Holiday Road ♦ Comfort, Texas 78013 Phone: 830-377-2492 FIRM NO. 10193963

Field Notes for a 6356 Square Foot Tract or 0.146 Acres of Land

Being a 6356 square foot tract or 0.146 acres of land being part of Applewhite Street as shown on plat recorded in Volume 9505, Page 151, Plat Records, Bexar County, Texas and Volume 642, Page 262, Plat Records, Bexar County, Texas, said 6356 square foot tract or 0.146 acre tract being more particularly described by metes and bounds as follows:

Beginning at ½" steel rod found with an orange "RPLS 5207" plastic cap at the intersection of the northwest line of Applewhite Street with the southwest line of Alvina B. Court and being the northeast corner of Lot 12, Block 1, New City Block 2856, City of San A