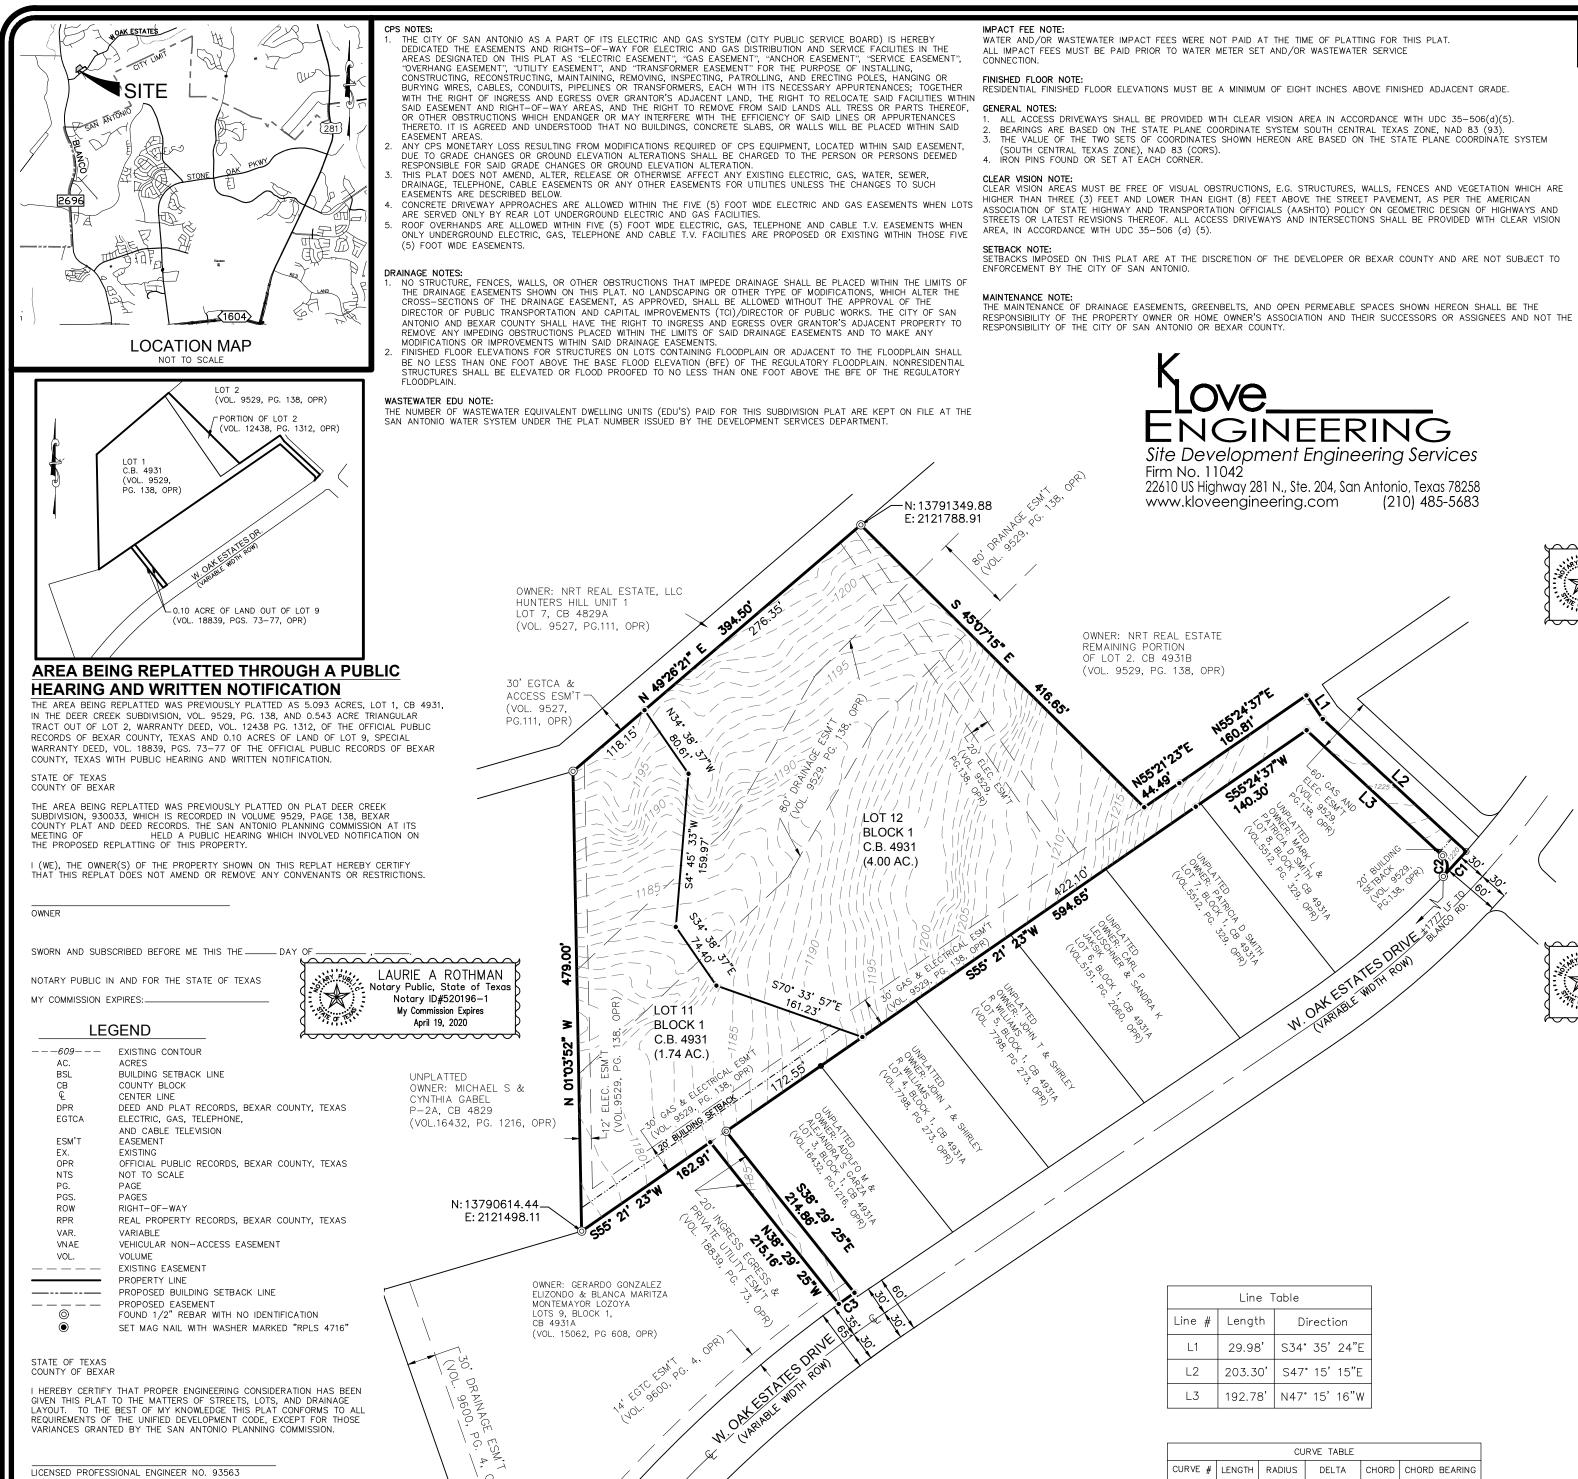

## REPLAT ESTABLISHING

## NANCY & HELIODORO TORRES

BEING A TOTAL OF 5.74 ACRES OF LAND, ESTABLISHING LOTS 11 AND 12, BLOCK 1, CB 4931, OUT OF APART OF THE L.C. GROTHAUS SURVEY NO. 2, CB 4931, BEXAR COUNTY, TEXAS, OUT OF LOTS 1 AND 2, DEER CREEK SUBDIVISION, RECORDED IN VOL. 9529, PG 138, AND 0.10 ACRES OF LAND OF LOT 9, SPECIAL WARRANTY DEED, VOL. 18839, PGS. 73-77 OF THE OFFICIAL PUBLIC RECORDS OF BEXAR COUNTY.

35-507 (D) (2) E. THE PLAT OF THE SUBDIVISION IS ANNOTATED WITH THE FOLLOWING NOTE:

I HEREBY CERTIFY TO THE BEST OF MY KNOWLEDGE THAT AT THE TIME OF PLANNING COMMISSION APPROVAL, A POTABLE GROUND WATER SUPPLY WHICH MEETS THE CURRENT STANDARDS AS ESTABLISHED BY THE TEXAS DEPARTMENT OF HEALTH FOR DRINKING WATER UNDERLIES EACH LOT AND SUCH WATER IS OF SUFFICIENT QUANTITY TO SUPPLY THE DOMESTIC NEEDS OF THE IMPROVEMENTS TO BE CONSTRUCTED ON THE INDIVIDUAL LOTS WITHIN THE SUBDIVISION. EACH INDIVIDUAL PROPERTY OWNER IS RESPONSIBLE FOR THE CONSTRUCTION OF AN INDIVIDUAL WATER WELL THAT IS IN COMPLIANCE WITH THE RULES AND REGULU ALTONS OF THE TEXAS DEPARTMENT OF HEALTH. REGULATIONS OF THE TEXAS DEPARTMENT OF HEALTH.

STATE OF TEXAS

THE OWNER OF LAND SHOWN ON THIS PLAT, IN PERSON OR THROUGH A DULY AUTHORIZED AGENT, DEDICATES TO THE USE OF THE PUBLIC, EXCEPT AREAS IDENTIFIED AS PRIVATE OR PART OF AN ENCLAVE OR PLANNED UNIT DEVELOPMENT, FOREVER ALL STREETS, ALLEYS, PARKS, WATERCOURSES, DRAINS, EASEMENTS AND PUBLIC PLACES THEREON SHOWN FOR THE PURPOSE AND CONSIDERATION THEREIN EXPRESSED.

| OWNER/DEVELOPER:                                                                        |                         |
|-----------------------------------------------------------------------------------------|-------------------------|
| HELIODORO TORRES<br>NANCY TORRES<br>1287 W. OAK ESTATES DR.<br>SAN ANTONIO. TEXAS 78260 | OWNER: HELIODORO TORRES |
| •                                                                                       | OWNER: NANCY TORRES     |