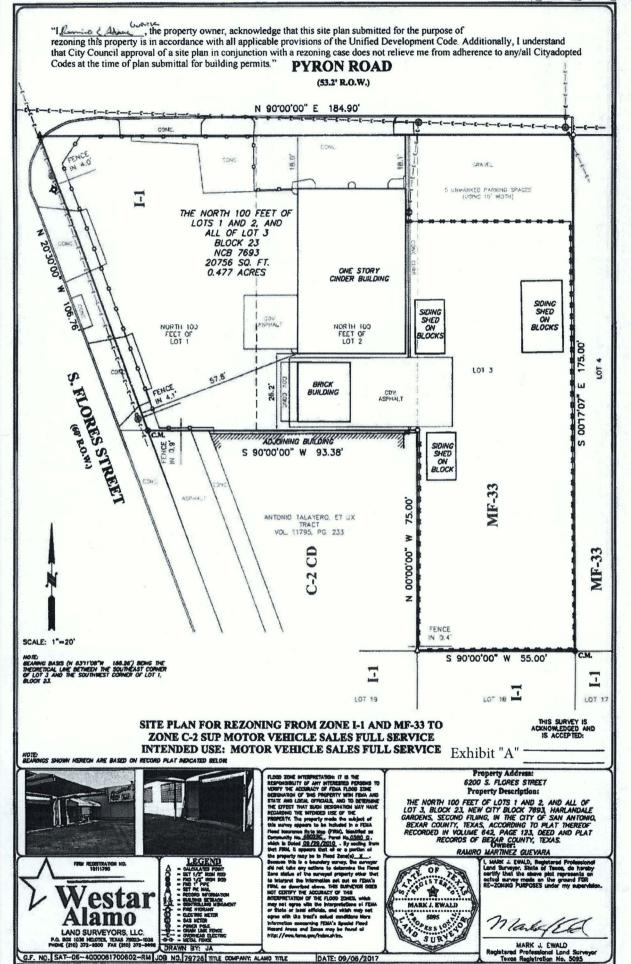

## BE IT ORDAINED BY THE CITY COUNCIL OF THE CITY OF SAN ANTONIO:

**SECTION 1.** Chapter 35, Unified Development Code, Section 35-304, Official Zoning Map, of the City Code of San Antonio, Texas is amended by changing the zoning district boundary of the North 100 feet of Lot 1 and Lot 2, Block 23, NCB 7683 from "I-1 AHOD" General Industrial Airport Hazard Overlay District and "MF-33 AHOD" Multi-Family Airport Hazard Overlay District to "C-2 NA CD AHOD" Commercial Nonalcoholic Sales Airport Hazard Overlay District with a Conditional Use for Motor Vehicle Sales (Full Service) and on Lot 3, Block 23, NCB 7683 from "I-1 AHOD" General Industrial Airport Hazard Overlay District and "MF-33 AHOD" Multi-Family Airport Hazard Overlay District to "C-1 AHOD" Light Commercial Airport Hazard Overlay District.

- **C.** Lighting shall be directed onto the property only.
- **D.** One (1) pole sign 18-feet in height with a sign face of no more than 50 square feet.

**SECTION 4.** The City council approves this Conditional Use so long as the attached site plan is adhered to. A site plan is attached as **Exhibit "A"** and made a part hereof and incorporated herein for all purposes.

## Exhibit "A"