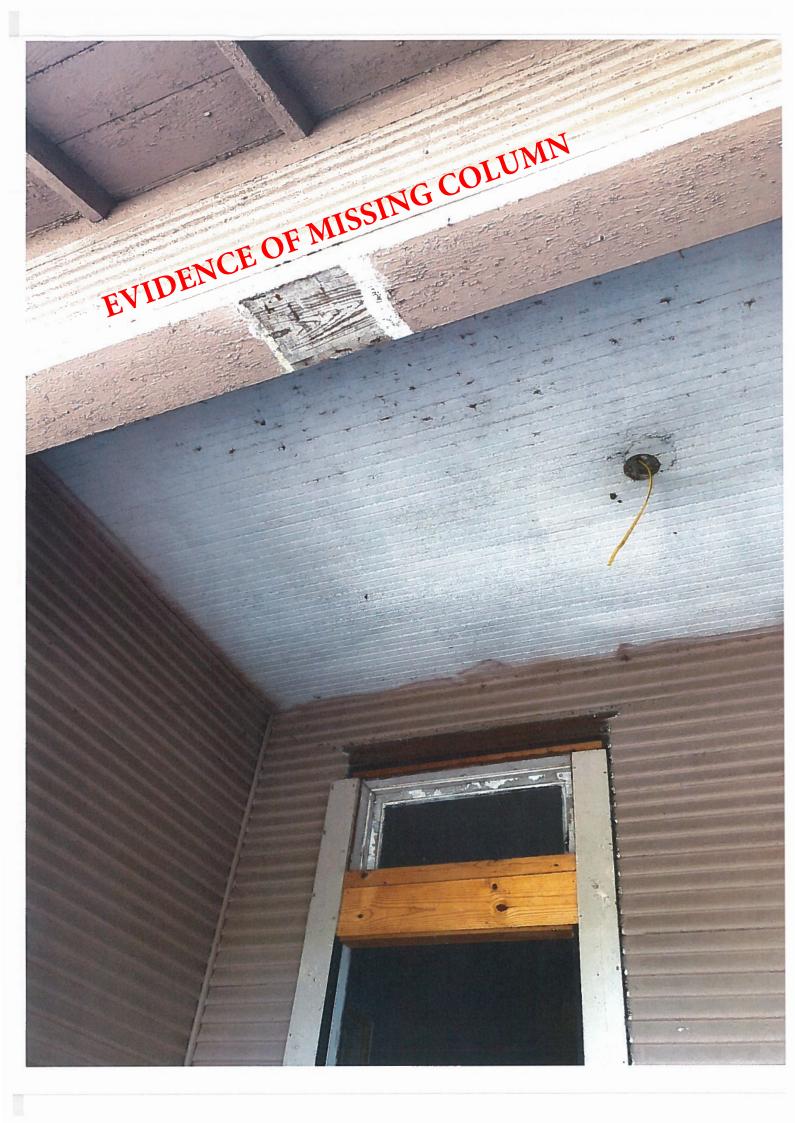

#### **FINDINGS:**

- a. The structure at 436 Devine was constructed circa 1910 and is first found on the 1912 Sanborn map. The structure features traditional architectural elements including a front gabled roof, a standing seam metal roof, and Corinthian porch columns.
- b. On a site visit conducted on May 8, 2018, staff finds that 15 wood windows have been replace with wood windows and that all window trim has been removed. At this time, the owner only received HDRC approval to repair the existing windows per the Certificate of Appropriateness issued on January 8, 2018.
- c. WINDOW REPLACEMENT The applicant has proposed to replace all 18 wood one-over-one windows with in-kind wood windows. 15 windows were replaced prior to approval with 3 windows remaining on site. While staff finds the replacement windows appropriate, the Guidelines state that replacement should only be considered when the window is deteriorated beyond repair. Staff finds that the remaining three (3) windows are deteriorated beyond repair and that the proposed wood one-over-one wood windows would be an appropriate replacement.
- d. WINDOW TRIM The applicant has proposed to replace all wood window trim for each of the 18 windows. Per the submitted mock-up window trim, staff finds that the in-kind replacement is appropriate. The front façade window trim should especially match in the previous detail.
- e. COLUMN The applicant has proposed to install an additional Corinthian column on the front porch. The applicant has provided evidence that a column had been installed and staff concurred that the missing column location is typical to front porch configurations of architectural style and period of construction. Staff finds the proposed design and location appropriate.
- f. SKIRTING The applicant has proposed to install wood shiplap skirting around the entirety of the structure to match the existing wood siding on fenestration of the structure. Pervious approval was issued for the installation of cedar skirting with 2" reveal. Staff finds the proposal is an appropriate alternative.