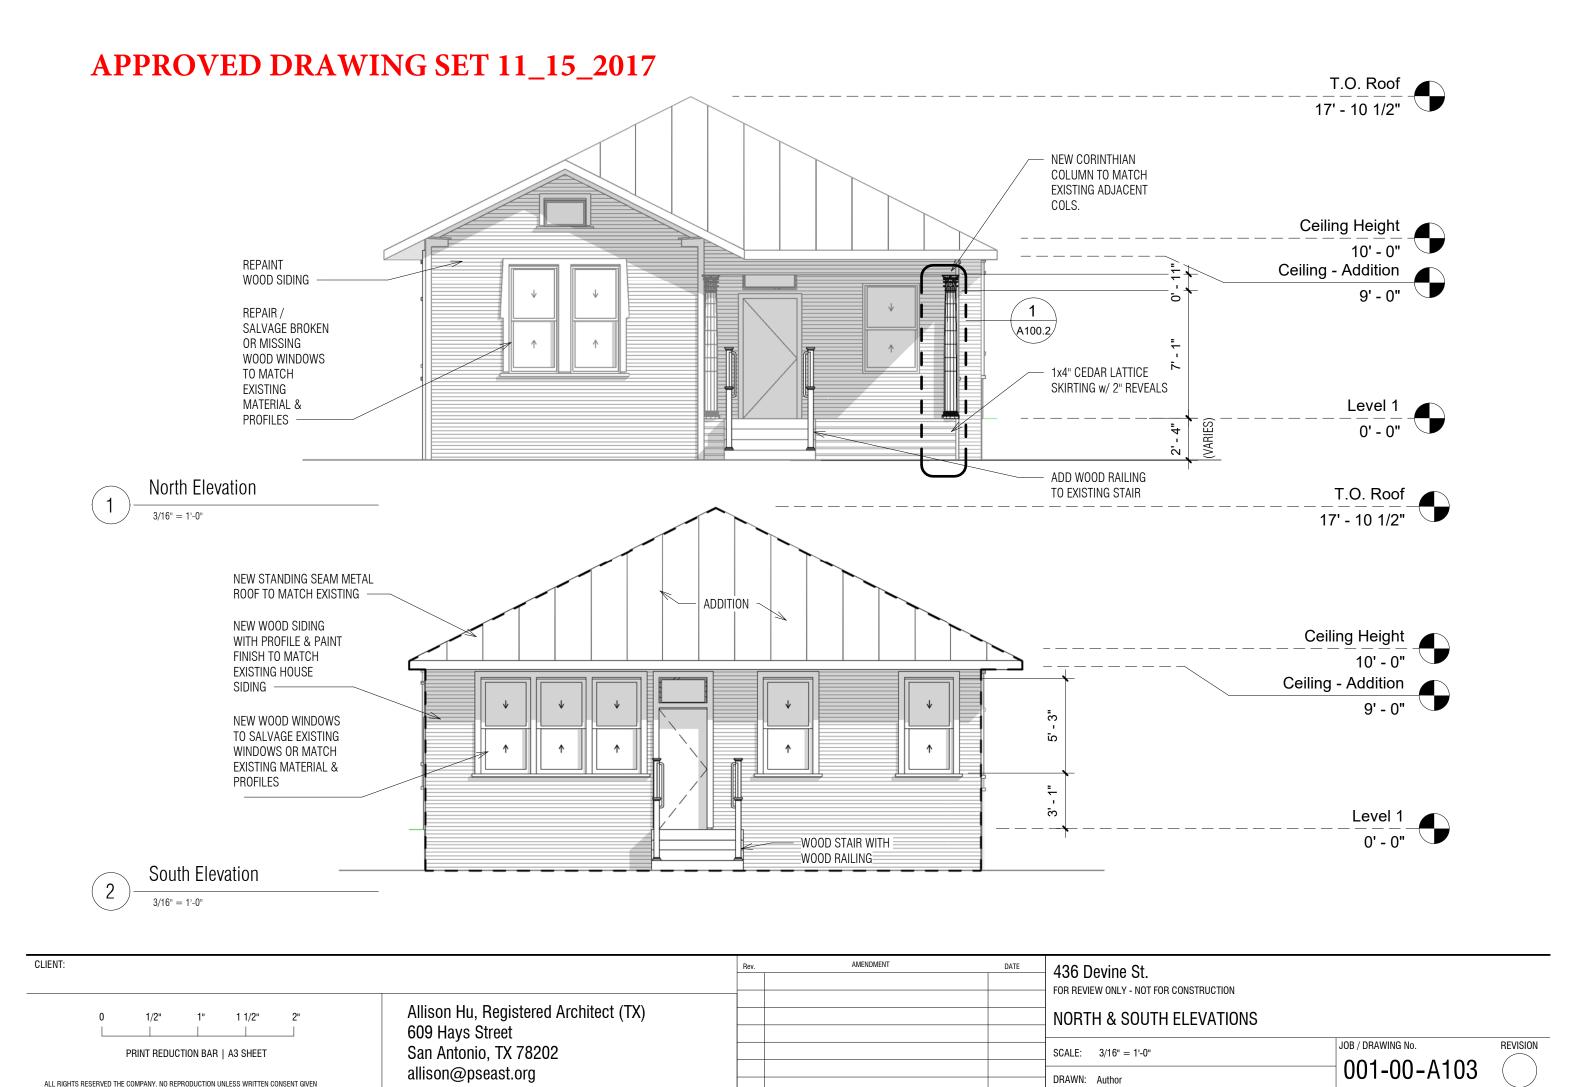

**REOUEST:** 

The applicant is requesting a Certificate of Appropriateness for approval to:

- 1) Replace all wood and vinyl windows with wood windows
- 2) Replace all wood trim
- 3) Install additional front porch column
- 4) Install wood siding skirting around entire structure.

#### **FINDINGS:**

- a. The structure at 436 Devine was constructed circa 1910 and is first found on the 1912 Sanborn map. The structure features traditional architectural elements including a front gabled roof, a standing seam metal roof, and Corinthian porch columns.
- b. On a site visit conducted on May 8, 2018, staff finds that 15 wood windows have been replace with wood windows and that all window trim has been removed. At this time, the owner only received HDRC approval to repair the existing windows per the Certificate of Appropriateness issued on January 8, 2018.
- c. WINDOW REPLACEMENT The applicant has proposed to replace all 18 wood one-over-one windows with in-kind wood windows. 15 windows were replaced prior to approval with 3 windows remaining on site. While staff finds the replacement windows appropriate, the Guidelines state that replacement should only be considered when the window is deteriorated beyond repair. Staff finds that the remaining three (3) windows are deteriorated beyond repair and that the proposed wood one-over-one wood windows would be an appropriate replacement.
- d. WINDOW TRIM The applicant has proposed to replace all wood window trim for each of the 18 windows. Per the submitted mock-up window trim, staff finds that the in-kind replacement is appropriate. The front façade window trim should especially match in the previous detail.
- e. COLUMN The applicant has proposed to install an additional Corinthian column on the front porch. The applicant has provided evidence that a column had been installed and staff concurred that the missing column location is typical to front porch configurations of architectural style and period of construction. Staff finds the proposed design and location appropriate.
- f. SKIRTING The applicant has proposed to install wood shiplap skirting around the entirety of the structure to match the existing wood siding on fenestration of the structure. Pervious approval was issued for the installation of cedar skirting with 2" reveal. Staff finds the proposal is an appropriate alternative.