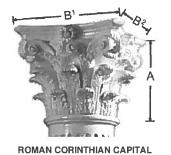

## APPROVED DRAWING SET 11\_15\_2017

PERMACast 10" Round Roman Corinthian Capital

CLIENT:

ALL RIGHTS RESERVED THE COMPANY. NO REPRODUCTION UNLESS WRITTEN CONSENT GIVEN

PERMACast 10" Round Fluted Tapered Column

#### **COLUMN SPECIFICATIONS**

| Plan Type A 1   | Type A <sup>1</sup> Trimming from bottom of shaft <sup>2</sup> |                                                    |         |                                         |        |                         |  |
|-----------------|----------------------------------------------------------------|----------------------------------------------------|---------|-----------------------------------------|--------|-------------------------|--|
| Unsplit / Whole | Column Height                                                  | t w/o Interfering w/Taper w/o Interfering w/Flutes |         | w/o Interfering w/Flutes Load Bearing ( |        | Load Bearing Capacity 3 |  |
|                 | Α                                                              | В                                                  | w/base  | Е                                       | w/base |                         |  |
| O               | u                                                              | 39"                                                | 33-3/4" | 11"                                     | 5-3/4" | 14,000 lbs.             |  |

#### SHAFT SPECIFICATIONS

| Shaft Bottom |        | Shaft Top |        |          |             | Fluting Specifications |                  |  |
|--------------|--------|-----------|--------|----------|-------------|------------------------|------------------|--|
| Outside      | Inside | Outside   | Inside | Astragal | Neck Height | Number                 | Width            |  |
| C*           | D**    | H*        | l**    | F        | G           |                        |                  |  |
| 10"          | 8-3"   | 8- 1/2"   | 7-3/4" | 3/4"     | 5-1/4"      | 24                     | Z <sub>8</sub> " |  |