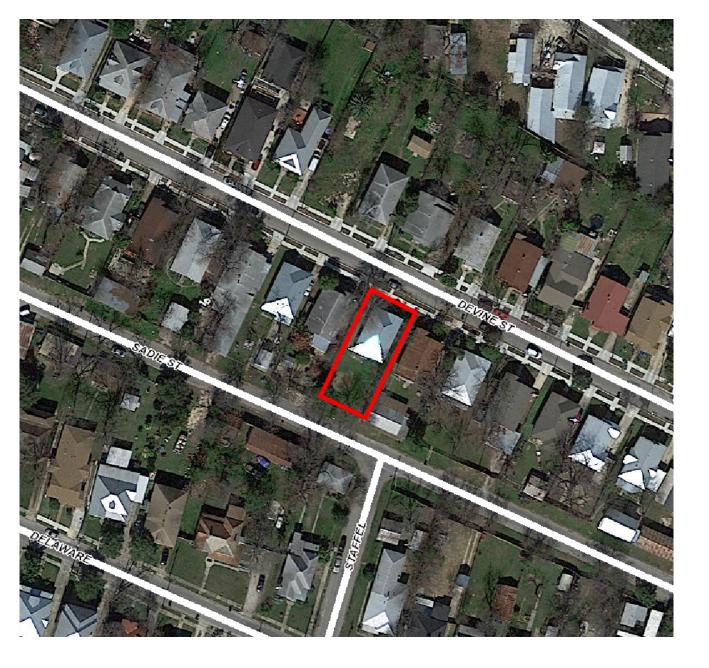

## HISTORIC AND DESIGN REVIEW COMMISSION June 06, 2018

**HDRC CASE NO:** 2018-268

**ADDRESS:** 436 DEVINE ST

**LEGAL DESCRIPTION:** NCB 2958 BLK 2 LOT 44

**ZONING:** RM-4, H

CITY COUNCIL DIST.:

**DISTRICT:** Lavaca Historic District

### 436 Devine

Powered by ArcGIS Server

Printed:May 29, 2018

The City of San Antonio does not guarantee the accuracy, adequacy, completeness or usefulness of any information. The City does not warrant the completeness, timeliness, or positional, thematic, and attribute accuracy of the GIS data. The GIS data, cartographic products, and associated applications are not legal representations of the depicted data. Information shown on these maps is derived from public records that are constantly undergoing revision. Under no circumstances should GIS-derived products be used for final design purposes. The City provides this information on an "as is" basis without warranty of any kind, express or implied, including but not limited to warranties of merchantability or fitness for a particular purpose, and assumes no responsibility for anyone's use of the information.