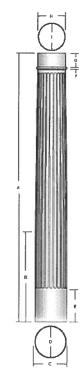

# 10" Diameter x 8' Overall Height - Round Tapered Fluted (FRP), Smooth Finish - Ready to be Painted, with Roman Corinthian Capital and Tuscan Base

Part Number: ES1008ATFSATURC

PACIFIC COLUMNS

1-800-294-1098 - www.pacificcolumns.com @Pacific Columns, Inc. - All Rights Reserved Created on: April 6, 2018

#### TUSCAN BASE

| Plinth  |   | Tor  | us | Total Height | Height | Abacus Width    |      | ,     |
|---------|---|------|----|--------------|--------|-----------------|------|-------|
| Α       | В | С    | D  | B-D          | Α      | B1 x B2         | none |       |
| 13-1/3" |   | 2-1- |    | 5-14"        | 11-%"  | 14-34" v 14-34" | none | 46.3° |

#### **COLUMN SPECIFICATIONS**

| Plan Type A 1   | Type A <sup>1</sup> Trimming from bottom of shaft <sup>2</sup> |                                                    |         |                                         |        |                         |  |
|-----------------|----------------------------------------------------------------|----------------------------------------------------|---------|-----------------------------------------|--------|-------------------------|--|
| Unsplit / Whole | Column Height                                                  | t w/o Interfering w/Taper w/o Interfering w/Flutes |         | w/o Interfering w/Flutes Load Bearing ( |        | Load Bearing Capacity 3 |  |
|                 | Α                                                              | В                                                  | w/base  | Е                                       | w/base |                         |  |
| O               | u                                                              | 39"                                                | 33-3/4" | 11"                                     | 5-3/4" | 14,000 lbs.             |  |

#### SHAFT SPECIFICATIONS

| Shaft Bottom |        | Shaft Top |        |          |             | Fluting Specifications |                  |  |
|--------------|--------|-----------|--------|----------|-------------|------------------------|------------------|--|
| Outside      | Inside | Outside   | Inside | Astragal | Neck Height | Number                 | Width            |  |
| C*           | D**    | H*        | l**    | F        | G           |                        |                  |  |
| 10"          | 8-3"   | 8- 1/2"   | 7-3/4" | 3/4"     | 5-1/4"      | 24                     | Z <sub>8</sub> " |  |

### OTHER INFORMATION

| Material <sup>4</sup> |         | 4    | Wraps P            | Weight              |            |            |           |           |
|-----------------------|---------|------|--------------------|---------------------|------------|------------|-----------|-----------|
| Shaft                 | Capital | Base | Round (Fits up to) | Square (Fits up to) | Shaft      | Capital    | Base      | Total     |
| FRP                   | FRP     | FRP  | 4-3/4"             | 3- ¾"               | 91.00 lbs. | 29.00 lbs. | 5.50 lbs. | 125.5 lbs |

## APPROVED DRAWING SET 11\_15\_2017

PERMACast 10" Round Roman Corinthian Capital

CLIENT:

ALL RIGHTS RESERVED THE COMPANY. NO REPRODUCTION UNLESS WRITTEN CONSENT GIVEN

PERMACast 10" Round Fluted Tapered Column