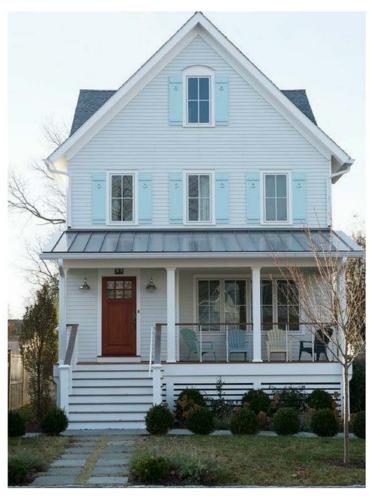

#### **FINDINGS:**

- a. The structure at 436 Devine was constructed circa 1910 and is first found on the 1912 Sanborn map. The structure features traditional architectural elements including a front gabled roof, a standing seam metal roof, and Corinthian porch columns.
- b. On a site visit conducted on May 8, 2018, staff finds that 15 wood windows have been replace with wood windows and that all window trim has been removed. At this time, the owner only received HDRC approval to repair the existing windows per the Certificate of Appropriateness issued on January 8, 2018.
- c. WINDOW REPLACEMENT The applicant has proposed to replace all 18 wood one-over-one windows with in-kind wood windows. 15 windows were replaced prior to approval with 3 windows remaining on site. While staff finds the replacement windows appropriate, the Guidelines state that replacement should only be considered when the window is deteriorated beyond repair. Staff finds that the remaining three (3) windows are deteriorated beyond repair and that the proposed wood one-over-one wood windows would be an appropriate replacement.
- d. WINDOW TRIM The applicant has proposed to replace all wood window trim for each of the 18 windows. Per the submitted mock-up window trim, staff finds that the in-kind replacement is appropriate. The front façade window trim should especially match in the previous detail.
- e. COLUMN The applicant has proposed to install an additional Corinthian column on the front porch. The applicant has provided evidence that a column had been installed and staff concurred that the missing column location is typical to front porch configurations of architectural style and period of construction. Staff finds the proposed design and location appropriate.
- f. SKIRTING The applicant has proposed to install wood shiplap skirting around the entirety of the structure to match the existing wood siding on fenestration of the structure. Pervious approval was issued for the installation of cedar skirting with 2" reveal. Staff finds the proposal is an appropriate alternative.