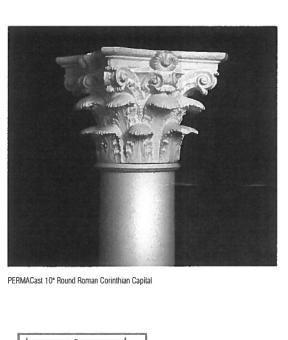

#### **FINDINGS:**

- a. The structure at 436 Devine was constructed circa 1910 and is first found on the 1912 Sanborn map. The structure features traditional architectural elements including a front gabled roof, a standing seam metal roof, and Corinthian porch columns.
- b. On a site visit conducted on May 8, 2018, staff finds that 15 wood windows have been replace with wood windows and that all window trim has been removed. At this time, the owner only received HDRC approval to repair the existing windows per the Certificate of Appropriateness issued on January 8, 2018.
- c. WINDOW REPLACEMENT The applicant has proposed to replace all 18 wood one-over-one windows with in-kind wood windows. 15 windows were replaced prior to approval with 3 windows remaining on site. While staff finds the replacement windows appropriate, the Guidelines state that replacement should only be considered when the window is deteriorated beyond repair. Staff finds that the remaining three (3) windows are deteriorated beyond repair and that the proposed wood one-over-one wood windows would be an appropriate replacement.
- d. WINDOW TRIM The applicant has proposed to replace all wood window trim for each of the 18 windows. Per the submitted mock-up window trim, staff finds that the in-kind replacement is appropriate. The front façade window trim should especially match in the previous detail.
- e. COLUMN The applicant has proposed to install an additional Corinthian column on the front porch. The applicant has provided evidence that a column had been installed and staff concurred that the missing column location is typical to front porch configurations of architectural style and period of construction. Staff finds the proposed design and location appropriate.
- f. SKIRTING The applicant has proposed to install wood shiplap skirting around the entirety of the structure to match the existing wood siding on fenestration of the structure. Pervious approval was issued for the installation of cedar skirting with 2" reveal. Staff finds the proposal is an appropriate alternative.

## APPROVED DRAWING SET 11\_15\_2017

PERMACast 10" Round Roman Corinthian Capital

CLIENT:

ALL RIGHTS RESERVED THE COMPANY. NO REPRODUCTION UNLESS WRITTEN CONSENT GIVEN

PERMACast 10" Round Fluted Tapered Column