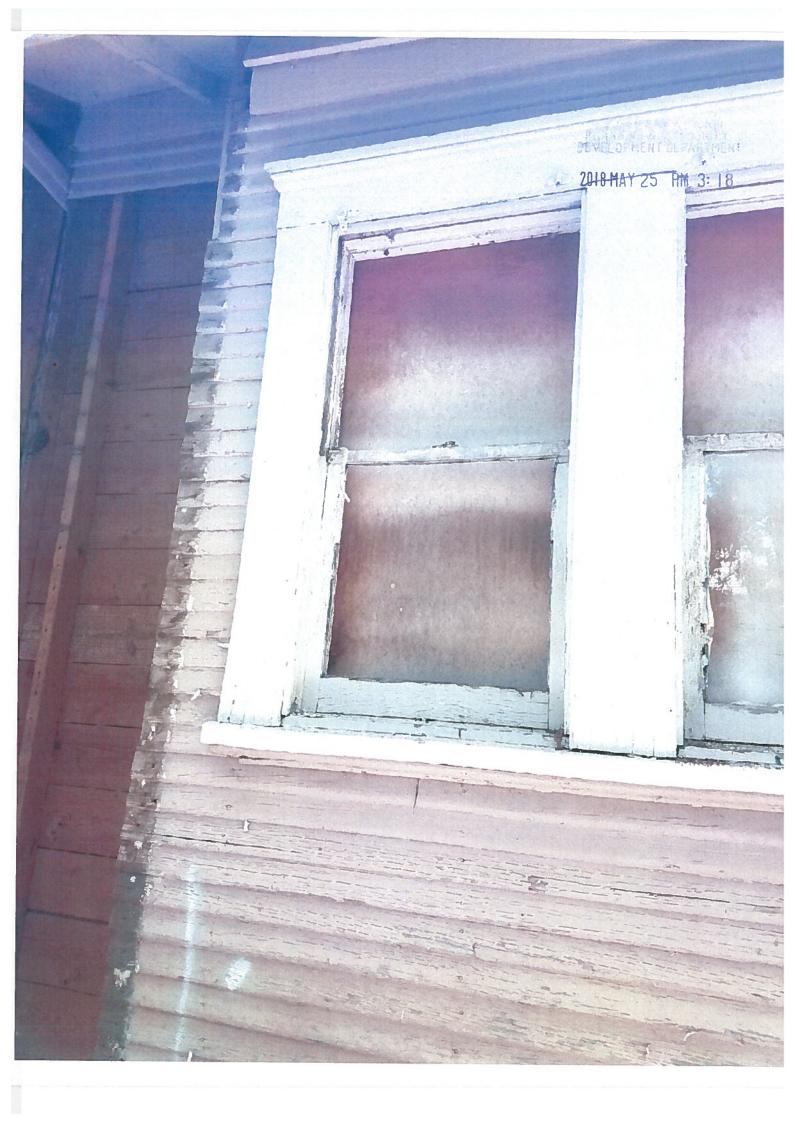

#### **FINDINGS:**

- a. The structure at 436 Devine was constructed circa 1910 and is first found on the 1912 Sanborn map. The structure features traditional architectural elements including a front gabled roof, a standing seam metal roof, and Corinthian porch columns.
- b. On a site visit conducted on May 8, 2018, staff finds that 15 wood windows have been replace with wood windows and that all window trim has been removed. At this time, the owner only received HDRC approval to repair the existing windows per the Certificate of Appropriateness issued on January 8, 2018.
- c. WINDOW REPLACEMENT The applicant has proposed to replace all 18 wood one-over-one windows with in-kind wood windows. 15 windows were replaced prior to approval with 3 windows remaining on site. While staff finds the replacement windows appropriate, the Guidelines state that replacement should only be considered when the window is deteriorated beyond repair. Staff finds that the remaining three (3) windows are deteriorated beyond repair and that the proposed wood one-over-one wood windows would be an appropriate replacement.
- d. WINDOW TRIM The applicant has proposed to replace all wood window trim for each of the 18 windows. Per the submitted mock-up window trim, staff finds that the in-kind replacement is appropriate. The front façade window trim should especially match in the previous detail.
- e. COLUMN The applicant has proposed to install an additional Corinthian column on the front porch. The applicant has provided evidence that a column had been installed and staff concurred that the missing column location is typical to front porch configurations of architectural style and period of construction. Staff finds the proposed design and location appropriate.
- f. SKIRTING The applicant has proposed to install wood shiplap skirting around the entirety of the structure to match the existing wood siding on fenestration of the structure. Pervious approval was issued for the installation of cedar skirting with 2" reveal. Staff finds the proposal is an appropriate alternative.

#### **CASE COMMENT:**

On a site visit conducted on May 8, 2018, staff finds that 15 wood windows have been replace with wood windows and that all window trim has been removed. At this time, the owner only received HDRC approval to repair the existing windows per the Certificate of Appropriateness issued on January 8, 2018.