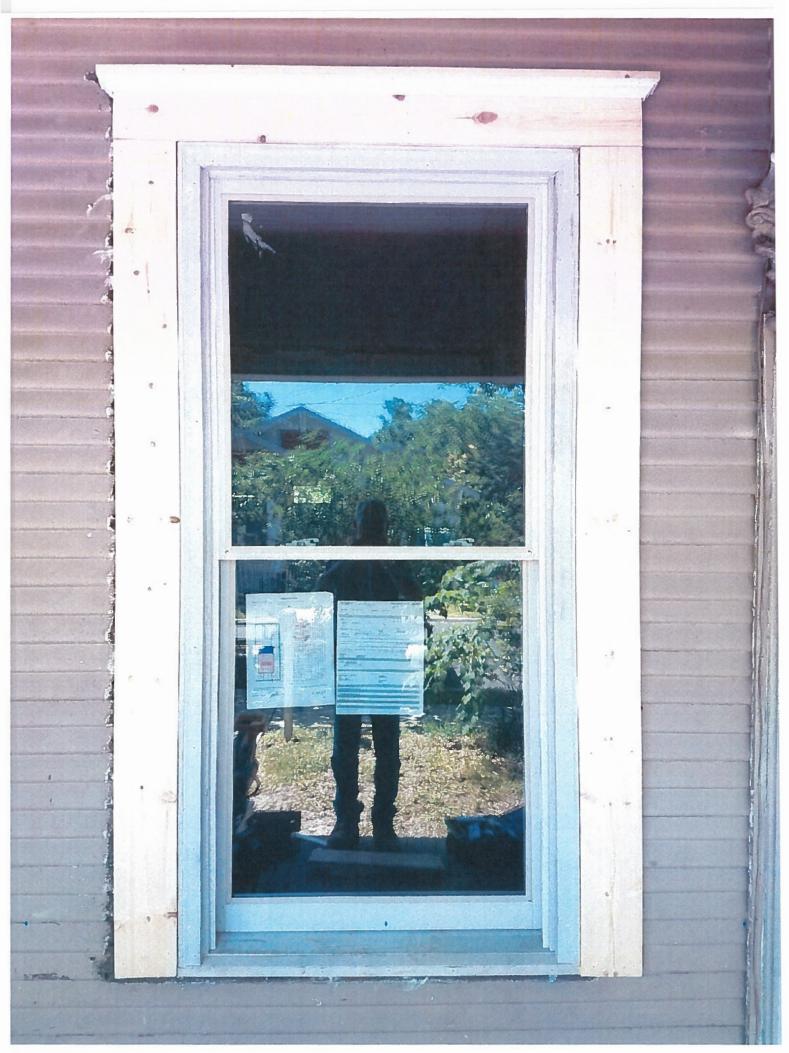

#### **FINDINGS:**

- a. The structure at 436 Devine was constructed circa 1910 and is first found on the 1912 Sanborn map. The structure features traditional architectural elements including a front gabled roof, a standing seam metal roof, and Corinthian porch columns.
- b. On a site visit conducted on May 8, 2018, staff finds that 15 wood windows have been replace with wood windows and that all window trim has been removed. At this time, the owner only received HDRC approval to repair the existing windows per the Certificate of Appropriateness issued on January 8, 2018.
- c. WINDOW REPLACEMENT The applicant has proposed to replace all 18 wood one-over-one windows with in-kind wood windows. 15 windows were replaced prior to approval with 3 windows remaining on site. While staff finds the replacement windows appropriate, the Guidelines state that replacement should only be considered when the window is deteriorated beyond repair. Staff finds that the remaining three (3) windows are deteriorated beyond repair and that the proposed wood one-over-one wood windows would be an appropriate replacement.
- d. WINDOW TRIM The applicant has proposed to replace all wood window trim for each of the 18 windows. Per the submitted mock-up window trim, staff finds that the in-kind replacement is appropriate. The front façade window trim should especially match in the previous detail.
- e. COLUMN The applicant has proposed to install an additional Corinthian column on the front porch. The applicant has provided evidence that a column had been installed and staff concurred that the missing column location is typical to front porch configurations of architectural style and period of construction. Staff finds the proposed design and location appropriate.
- f. SKIRTING The applicant has proposed to install wood shiplap skirting around the entirety of the structure to match the existing wood siding on fenestration of the structure. Pervious approval was issued for the installation of cedar skirting with 2" reveal. Staff finds the proposal is an appropriate alternative.