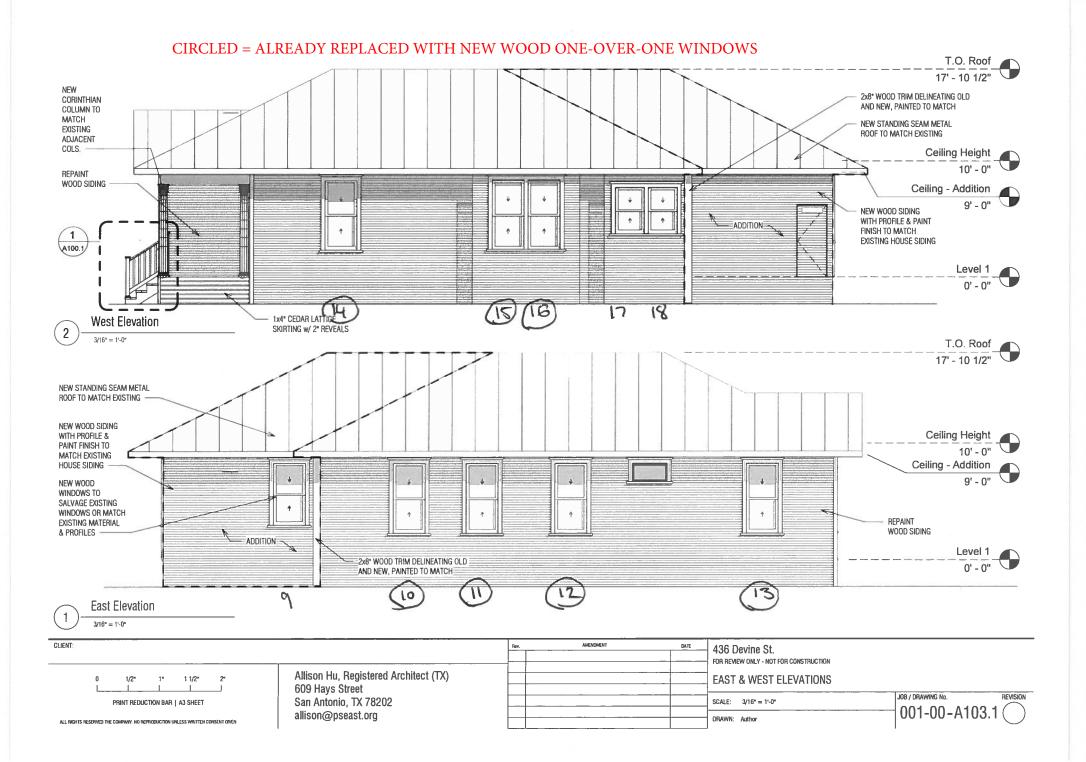

#### **FINDINGS:**

- a. The structure at 436 Devine was constructed circa 1910 and is first found on the 1912 Sanborn map. The structure features traditional architectural elements including a front gabled roof, a standing seam metal roof, and Corinthian porch columns.
- b. On a site visit conducted on May 8, 2018, staff finds that 15 wood windows have been replace with wood windows and that all window trim has been removed. At this time, the owner only received HDRC approval to repair the existing windows per the Certificate of Appropriateness issued on January 8, 2018.
- c. WINDOW REPLACEMENT The applicant has proposed to replace all 18 wood one-over-one windows with in-kind wood windows. 15 windows were replaced prior to approval with 3 windows remaining on site. While staff finds the replacement windows appropriate, the Guidelines state that replacement should only be considered when the window is deteriorated beyond repair. Staff finds that the remaining three (3) windows are deteriorated beyond repair and that the proposed wood one-over-one wood windows would be an appropriate replacement.
- d. WINDOW TRIM The applicant has proposed to replace all wood window trim for each of the 18 windows. Per the submitted mock-up window trim, staff finds that the in-kind replacement is appropriate. The front façade window trim should especially match in the previous detail.
- e. COLUMN The applicant has proposed to install an additional Corinthian column on the front porch. The applicant has provided evidence that a column had been installed and staff concurred that the missing column location is typical to front porch configurations of architectural style and period of construction. Staff finds the proposed design and location appropriate.
- f. SKIRTING The applicant has proposed to install wood shiplap skirting around the entirety of the structure to match the existing wood siding on fenestration of the structure. Pervious approval was issued for the installation of cedar skirting with 2" reveal. Staff finds the proposal is an appropriate alternative.