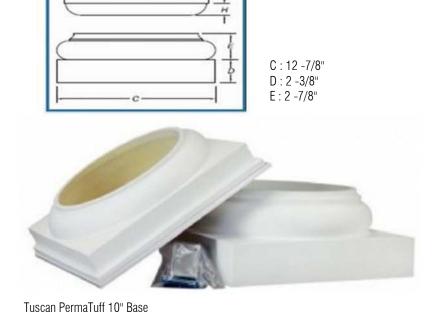

Unit I Screen, Call Size: 2-8 5-10, Screen Calor: White

1-2 Qty: 10 Room Location: None Assigned

Note:

\$29.12

\$291.2

Tuscan PermaTuff 10° Base

CLIENT:

PERMACast 10° Round Fluted Tapered Column

#### TUSCAN BASE

| Plinth  |   | Tor  | us | Total Height | Height | Abacus Width    |      | ,     |
|---------|---|------|----|--------------|--------|-----------------|------|-------|
| Α       | В | С    | D  | B-D          | Α      | B1 x B2         | none |       |
| 13-1/3" |   | 2-1- |    | 5-14"        | 11-%"  | 14-34" v 14-34" | none | 46.3° |