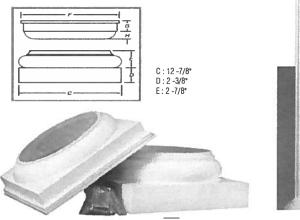

#### TUSCAN BASE

| Plinth  |   | Tor  | us | Total Height | Height | Abacus Width    |      | ,     |
|---------|---|------|----|--------------|--------|-----------------|------|-------|
| Α       | В | С    | D  | B-D          | Α      | B1 x B2         | none |       |
| 13-1/3" |   | 2-1- |    | 5-14"        | 11-%"  | 14-34" v 14-34" | none | 46.3° |