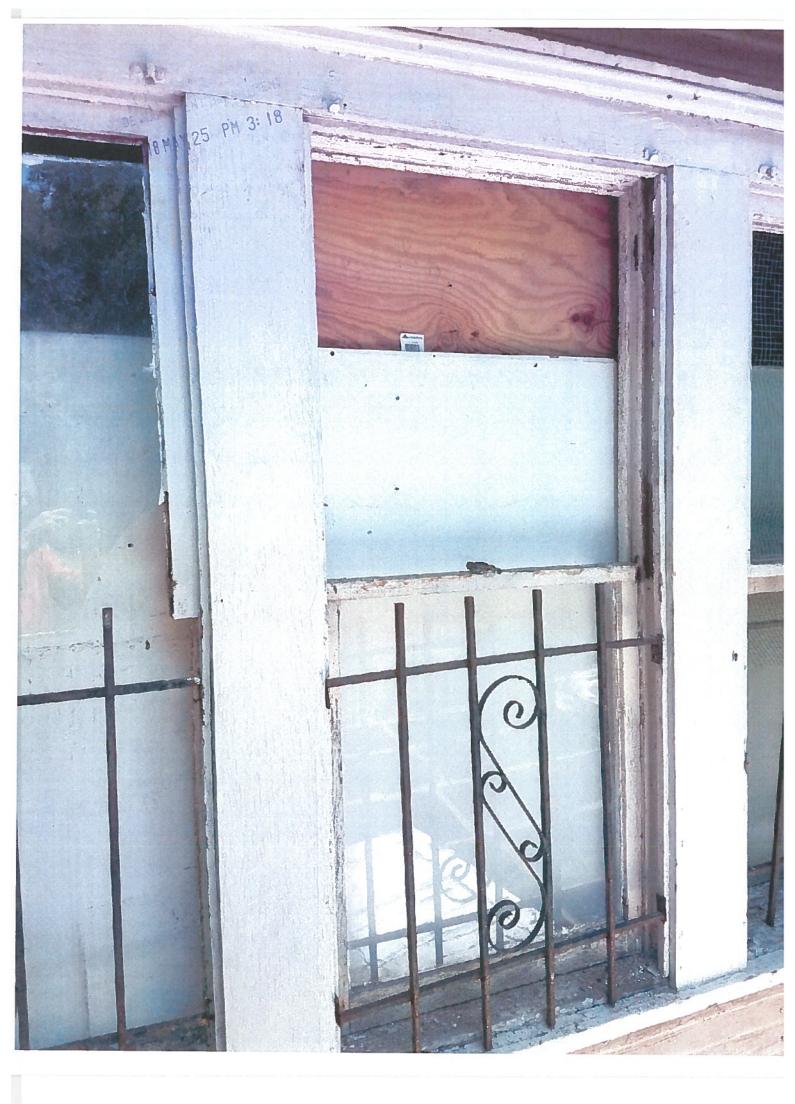

#### **FINDINGS:**

- a. The structure at 436 Devine was constructed circa 1910 and is first found on the 1912 Sanborn map. The structure features traditional architectural elements including a front gabled roof, a standing seam metal roof, and Corinthian porch columns.
- b. On a site visit conducted on May 8, 2018, staff finds that 15 wood windows have been replace with wood windows and that all window trim has been removed. At this time, the owner only received HDRC approval to repair the existing windows per the Certificate of Appropriateness issued on January 8, 2018.
- c. WINDOW REPLACEMENT The applicant has proposed to replace all 18 wood one-over-one windows with in-kind wood windows. 15 windows were replaced prior to approval with 3 windows remaining on site. While staff finds the replacement windows appropriate, the Guidelines state that replacement should only be considered when the window is deteriorated beyond repair. Staff finds that the remaining three (3) windows are deteriorated beyond repair and that the proposed wood one-over-one wood windows would be an appropriate replacement.
- d. WINDOW TRIM The applicant has proposed to replace all wood window trim for each of the 18 windows. Per the submitted mock-up window trim, staff finds that the in-kind replacement is appropriate. The front façade window trim should especially match in the previous detail.
- e. COLUMN The applicant has proposed to install an additional Corinthian column on the front porch. The applicant has provided evidence that a column had been installed and staff concurred that the missing column location is typical to front porch configurations of architectural style and period of construction. Staff finds the proposed design and location appropriate.
- f. SKIRTING The applicant has proposed to install wood shiplap skirting around the entirety of the structure to match the existing wood siding on fenestration of the structure. Pervious approval was issued for the installation of cedar skirting with 2" reveal. Staff finds the proposal is an appropriate alternative.

#### **CASE COMMENT:**

On a site visit conducted on May 8, 2018, staff finds that 15 wood windows have been replace with wood windows and that all window trim has been removed. At this time, the owner only received HDRC approval to repair the existing windows per the Certificate of Appropriateness issued on January 8, 2018.