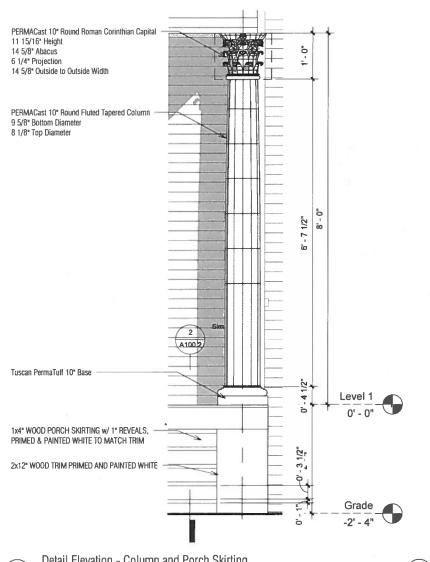

Unit I Screen, Call Size: 2-8 5-10, Screen Calor: White

1-2 Qty: 10 Room Location: None Assigned

Note:

\$29.12

\$291.2

Tuscan PermaTuff 10° Base

CLIENT:

PERMACast 10° Round Fluted Tapered Column

Detail Elevation - Column and Porch Skirting

Section - Porch Skirting

PRINT REDUCTION BAR | A3 SHEET

ALL RIGHTS RESERVED THE COMPANY NO REPRODUCTION UNLESS WRITTEN CONSENT GIVEN

Allison Hu, Registered Architect (TX) 609 Hays Street San Antonio, TX 78202 allison@pseast.org

# 10" Diameter x 8' Overall Height - Round Tapered Fluted (FRP), Smooth Finish - Ready to be Painted, with Roman Corinthian Capital and Tuscan Base

Part Number: ES1008ATFSATURC

PACIFIC COLUMNS

1-800-294-1098 - www.pacificcolumns.com @Pacific Columns, Inc. - All Rights Reserved Created on: April 6, 2018

#### **COLUMN SPECIFICATIONS**

| Plan Type A 1   | Type A <sup>1</sup> Trimming from bottom of shaft <sup>2</sup> |                                                    |         |                                         |        |                         |  |
|-----------------|----------------------------------------------------------------|----------------------------------------------------|---------|-----------------------------------------|--------|-------------------------|--|
| Unsplit / Whole | Column Height                                                  | t w/o Interfering w/Taper w/o Interfering w/Flutes |         | w/o Interfering w/Flutes Load Bearing ( |        | Load Bearing Capacity 3 |  |
|                 | Α                                                              | В                                                  | w/base  | Е                                       | w/base |                         |  |
| O               | u                                                              | 39"                                                | 33-3/4" | 11"                                     | 5-3/4" | 14,000 lbs.             |  |

#### SHAFT SPECIFICATIONS

| Shaft Bottom |        | Shaft Top |        |          |             | Fluting Specifications |                  |  |
|--------------|--------|-----------|--------|----------|-------------|------------------------|------------------|--|
| Outside      | Inside | Outside   | Inside | Astragal | Neck Height | Number                 | Width            |  |
| C*           | D**    | H*        | l**    | F        | G           |                        |                  |  |
| 10"          | 8-3"   | 8- 1/2"   | 7-3/4" | 3/4"     | 5-1/4"      | 24                     | Z <sub>8</sub> " |  |