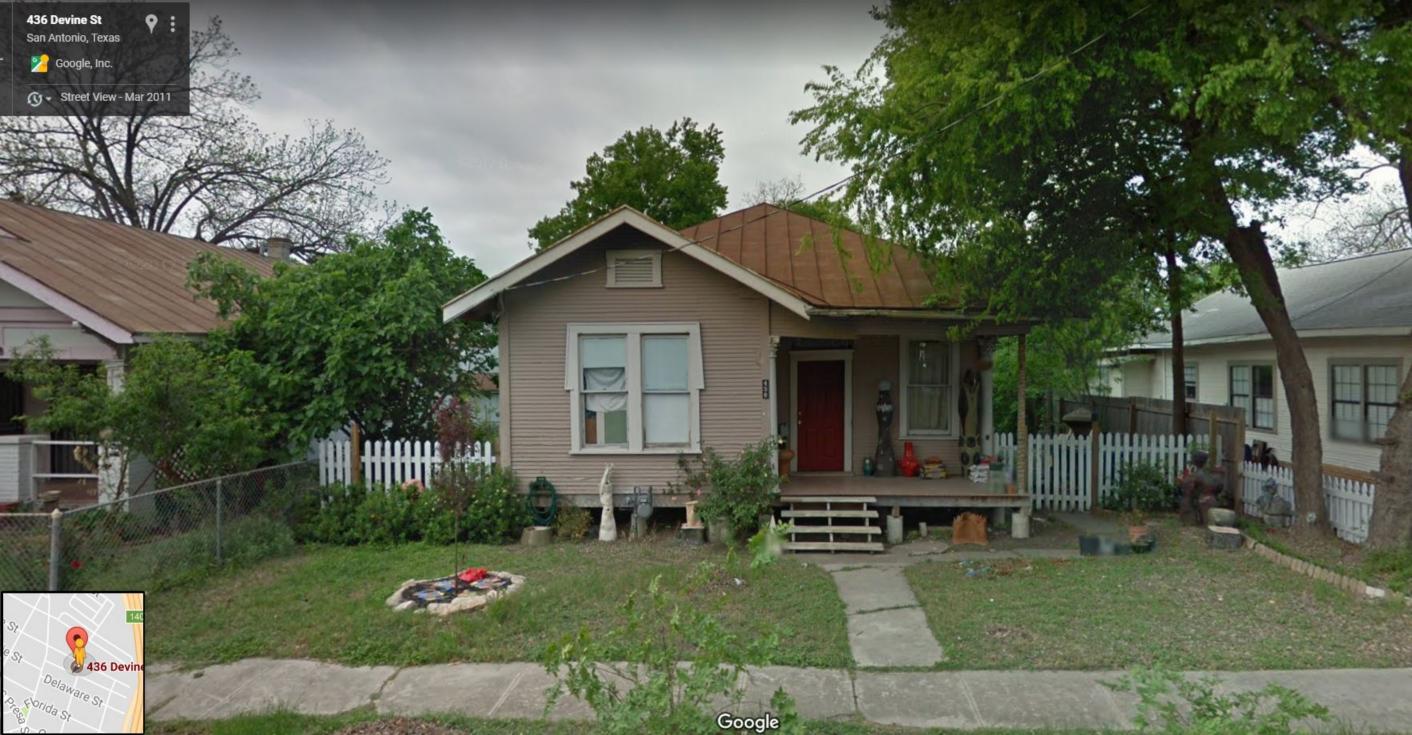

#### **FINDINGS:**

- a. The structure at 436 Devine was constructed circa 1910 and is first found on the 1912 Sanborn map. The structure features traditional architectural elements including a front gabled roof, a standing seam metal roof, and Corinthian porch columns.
- b. On a site visit conducted on May 8, 2018, staff finds that 15 wood windows have been replace with wood windows and that all window trim has been removed. At this time, the owner only received HDRC approval to repair the existing windows per the Certificate of Appropriateness issued on January 8, 2018.
- c. WINDOW REPLACEMENT The applicant has proposed to replace all 18 wood one-over-one windows with in-kind wood windows. 15 windows were replaced prior to approval with 3 windows remaining on site. While staff finds the replacement windows appropriate, the Guidelines state that replacement should only be considered when the window is deteriorated beyond repair. Staff finds that the remaining three (3) windows are deteriorated beyond repair and that the proposed wood one-over-one wood windows would be an appropriate replacement.
- d. WINDOW TRIM The applicant has proposed to replace all wood window trim for each of the 18 windows. Per the submitted mock-up window trim, staff finds that the in-kind replacement is appropriate. The front façade window trim should especially match in the previous detail.
- e. COLUMN The applicant has proposed to install an additional Corinthian column on the front porch. The applicant has provided evidence that a column had been installed and staff concurred that the missing column location is typical to front porch configurations of architectural style and period of construction. Staff finds the proposed design and location appropriate.
- f. SKIRTING The applicant has proposed to install wood shiplap skirting around the entirety of the structure to match the existing wood siding on fenestration of the structure. Pervious approval was issued for the installation of cedar skirting with 2" reveal. Staff finds the proposal is an appropriate alternative.

#### **CASE COMMENT:**

On a site visit conducted on May 8, 2018, staff finds that 15 wood windows have been replace with wood windows and that all window trim has been removed. At this time, the owner only received HDRC approval to repair the existing windows per the Certificate of Appropriateness issued on January 8, 2018.