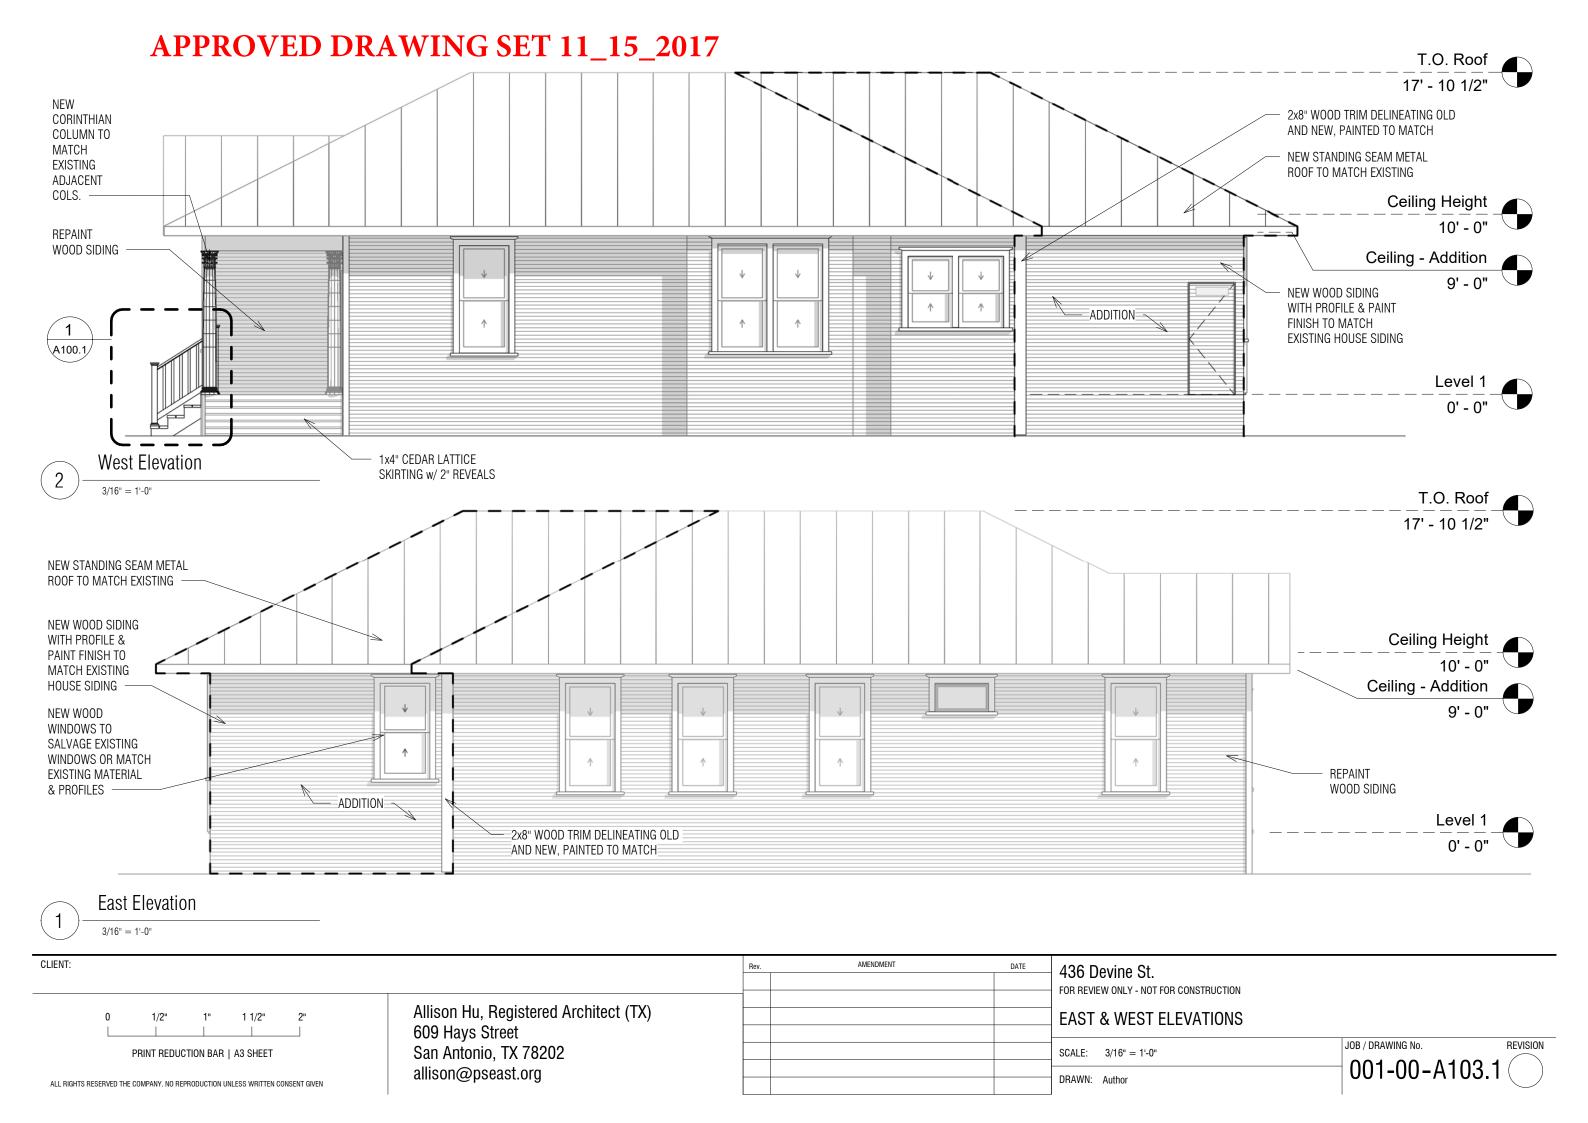

**REOUEST:** 

The applicant is requesting a Certificate of Appropriateness for approval to:

- 1) Replace all wood and vinyl windows with wood windows
- 2) Replace all wood trim
- 3) Install additional front porch column
- 4) Install wood siding skirting around entire structure.

#### **FINDINGS:**

- a. The structure at 436 Devine was constructed circa 1910 and is first found on the 1912 Sanborn map. The structure features traditional architectural elements including a front gabled roof, a standing seam metal roof, and Corinthian porch columns.
- b. On a site visit conducted on May 8, 2018, staff finds that 15 wood windows have been replace with wood windows and that all window trim has been removed. At this time, the owner only received HDRC approval to repair the existing windows per the Certificate of Appropriateness issued on January 8, 2018.
- c. WINDOW REPLACEMENT The applicant has proposed to replace all 18 wood one-over-one windows with in-kind wood windows. 15 windows were replaced prior to approval with 3 windows remaining on site. While staff finds the replacement windows appropriate, the Guidelines state that replacement should only be considered when the window is deteriorated beyond repair. Staff finds that the remaining three (3) windows are deteriorated beyond repair and that the proposed wood one-over-one wood windows would be an appropriate replacement.
- d. WINDOW TRIM The applicant has proposed to replace all wood window trim for each of the 18 windows. Per the submitted mock-up window trim, staff finds that the in-kind replacement is appropriate. The front façade window trim should especially match in the previous detail.
- e. COLUMN The applicant has proposed to install an additional Corinthian column on the front porch. The applicant has provided evidence that a column had been installed and staff concurred that the missing column location is typical to front porch configurations of architectural style and period of construction. Staff finds the proposed design and location appropriate.
- f. SKIRTING The applicant has proposed to install wood shiplap skirting around the entirety of the structure to match the existing wood siding on fenestration of the structure. Pervious approval was issued for the installation of cedar skirting with 2" reveal. Staff finds the proposal is an appropriate alternative.