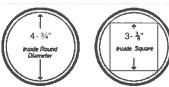

### OTHER INFORMATION

| Material <sup>4</sup> |         | 4    | Wraps P            | Weight              |            |            |           |           |
|-----------------------|---------|------|--------------------|---------------------|------------|------------|-----------|-----------|
| Shaft                 | Capital | Base | Round (Fits up to) | Square (Fits up to) | Shaft      | Capital    | Base      | Total     |
| FRP                   | FRP     | FRP  | 4-3/4"             | 3- ¾"               | 91.00 lbs. | 29.00 lbs. | 5.50 lbs. | 125.5 lbs |