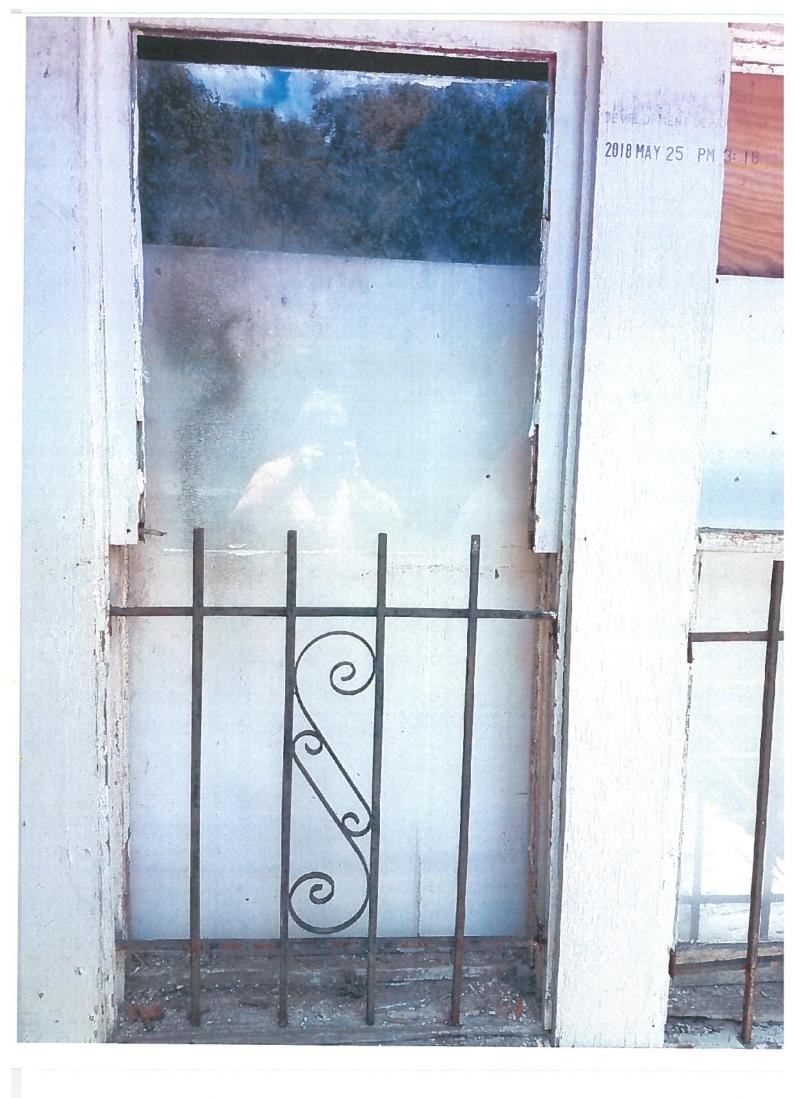

#### **FINDINGS:**

- a. The structure at 436 Devine was constructed circa 1910 and is first found on the 1912 Sanborn map. The structure features traditional architectural elements including a front gabled roof, a standing seam metal roof, and Corinthian porch columns.
- b. On a site visit conducted on May 8, 2018, staff finds that 15 wood windows have been replace with wood windows and that all window trim has been removed. At this time, the owner only received HDRC approval to repair the existing windows per the Certificate of Appropriateness issued on January 8, 2018.
- c. WINDOW REPLACEMENT The applicant has proposed to replace all 18 wood one-over-one windows with in-kind wood windows. 15 windows were replaced prior to approval with 3 windows remaining on site. While staff finds the replacement windows appropriate, the Guidelines state that replacement should only be considered when the window is deteriorated beyond repair. Staff finds that the remaining three (3) windows are deteriorated beyond repair and that the proposed wood one-over-one wood windows would be an appropriate replacement.
- d. WINDOW TRIM The applicant has proposed to replace all wood window trim for each of the 18 windows. Per the submitted mock-up window trim, staff finds that the in-kind replacement is appropriate. The front façade window trim should especially match in the previous detail.
- e. COLUMN The applicant has proposed to install an additional Corinthian column on the front porch. The applicant has provided evidence that a column had been installed and staff concurred that the missing column location is typical to front porch configurations of architectural style and period of construction. Staff finds the proposed design and location appropriate.
- f. SKIRTING The applicant has proposed to install wood shiplap skirting around the entirety of the structure to match the existing wood siding on fenestration of the structure. Pervious approval was issued for the installation of cedar skirting with 2" reveal. Staff finds the proposal is an appropriate alternative.