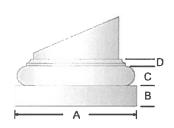

#### TUSCAN BASE

| Plinth  |   | Tor  | us | Total Height | Height | Abacus Width    |      | ,     |
|---------|---|------|----|--------------|--------|-----------------|------|-------|
| Α       | В | С    | D  | B-D          | Α      | B1 x B2         | none |       |
| 13-1/3" |   | 2-1- |    | 5-14"        | 11-%"  | 14-34" v 14-34" | none | 46.3° |