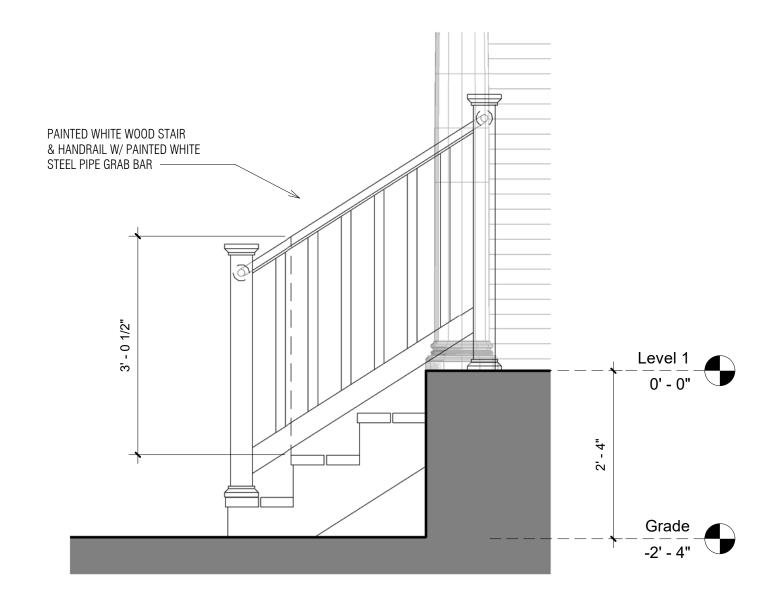

#### 7. Architectural Features: Porches, Balconies, and Porte-Cocheres

iii. *Replacement*—Replace in-kind porches, balconies, porte-cocheres, and related elements, such as ceilings, floors, and columns, when such features are deteriorated beyond repair. When in-kind replacement is not feasible, the design should be compatible in scale, massing, and detail while materials should match in color, texture, dimensions, and finish.

Detail Elevation - Column and Porch Skirting

Section - Porch Skirting

PRINT REDUCTION BAR | A3 SHEET

ALL RIGHTS RESERVED THE COMPANY NO REPRODUCTION UNLESS WRITTEN CONSENT GIVEN

Allison Hu, Registered Architect (TX) 609 Hays Street San Antonio, TX 78202 allison@pseast.org