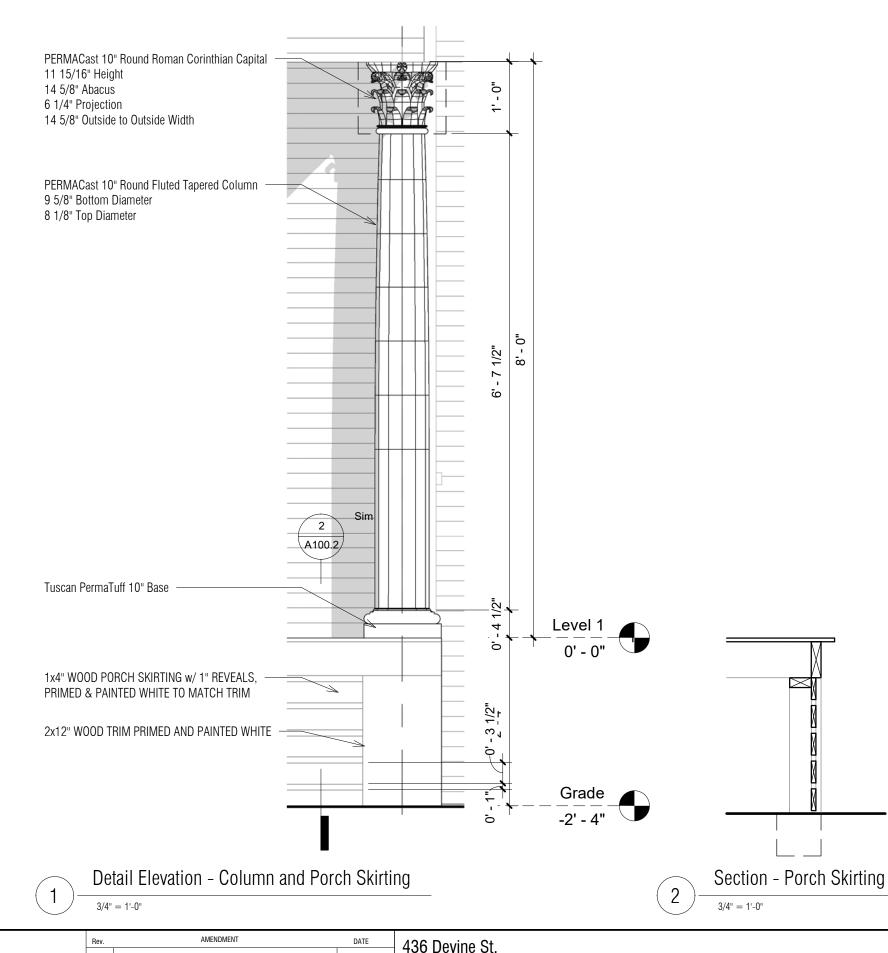

Detail Elevation - Column and Porch Skirting

Section - Porch Skirting

PRINT REDUCTION BAR | A3 SHEET

ALL RIGHTS RESERVED THE COMPANY NO REPRODUCTION UNLESS WRITTEN CONSENT GIVEN

Allison Hu, Registered Architect (TX) 609 Hays Street San Antonio, TX 78202 allison@pseast.org

# 10" Diameter x 8' Overall Height - Round Tapered Fluted (FRP), Smooth Finish - Ready to be Painted, with Roman Corinthian Capital and Tuscan Base

Part Number: ES1008ATFSATURC

PACIFIC COLUMNS

1-800-294-1098 - www.pacificcolumns.com @Pacific Columns, Inc. - All Rights Reserved Created on: April 6, 2018

#### **COLUMN SPECIFICATIONS**

| Plan Type A 1   | Type A <sup>1</sup> Trimming from bottom of shaft <sup>2</sup> |                                                    |         |                                         |        |                         |  |
|-----------------|----------------------------------------------------------------|----------------------------------------------------|---------|-----------------------------------------|--------|-------------------------|--|
| Unsplit / Whole | Column Height                                                  | t w/o Interfering w/Taper w/o Interfering w/Flutes |         | w/o Interfering w/Flutes Load Bearing ( |        | Load Bearing Capacity 3 |  |
|                 | Α                                                              | В                                                  | w/base  | Е                                       | w/base |                         |  |
| O               | u                                                              | 39"                                                | 33-3/4" | 11"                                     | 5-3/4" | 14,000 lbs.             |  |

#### SHAFT SPECIFICATIONS

| Shaft Bottom |        | Shaft Top |        |          |             | Fluting Specifications |                  |  |
|--------------|--------|-----------|--------|----------|-------------|------------------------|------------------|--|
| Outside      | Inside | Outside   | Inside | Astragal | Neck Height | Number                 | Width            |  |
| C*           | D**    | H*        | l**    | F        | G           |                        |                  |  |
| 10"          | 8-3"   | 8- 1/2"   | 7-3/4" | 3/4"     | 5-1/4"      | 24                     | Z <sub>8</sub> " |  |