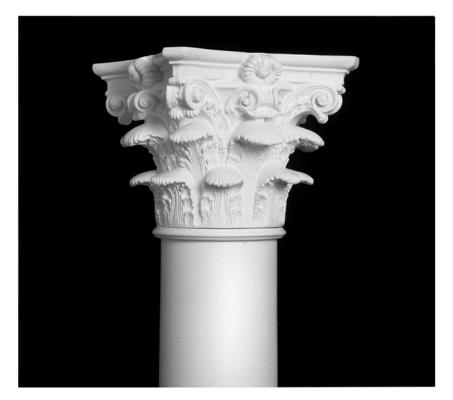

# 10" Diameter x 8' Overall Height - Round Tapered Fluted (FRP), Smooth Finish - Ready to be Painted, with Roman Corinthian Capital and Tuscan Base

Part Number: ES1008ATFSATURC

PACIFIC COLUMNS

1-800-294-1098 - www.pacificcolumns.com @Pacific Columns, Inc. - All Rights Reserved Created on: April 6, 2018

## APPROVED DRAWING SET 11\_15\_2017

PERMACast 10" Round Roman Corinthian Capital

CLIENT:

ALL RIGHTS RESERVED THE COMPANY. NO REPRODUCTION UNLESS WRITTEN CONSENT GIVEN

PERMACast 10" Round Fluted Tapered Column