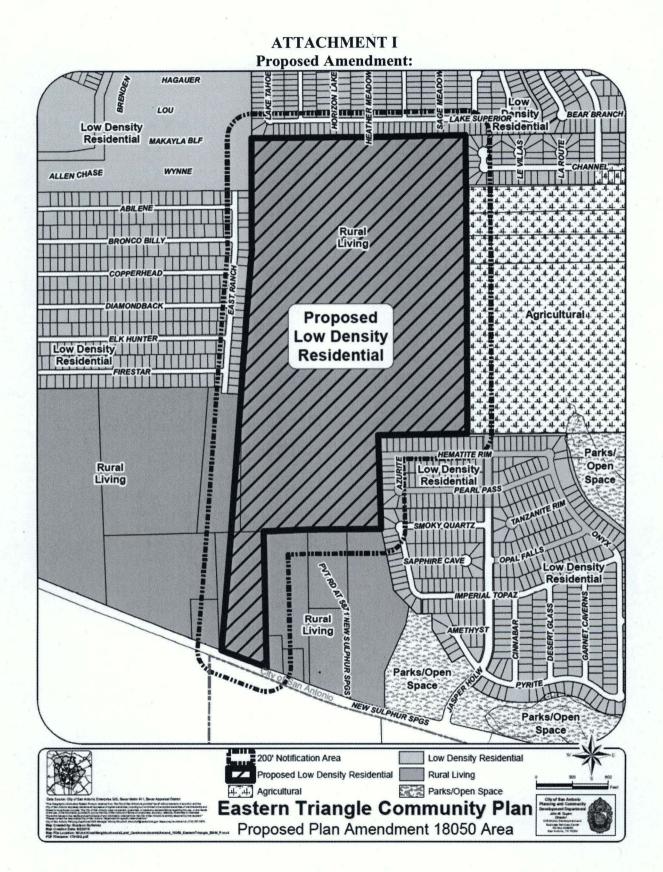

## BE IT ORDAINED BY THE CITY COUNCIL OF THE CITY OF SAN ANTONIO:

**SECTION 1.** The Eastern Triangle Community Plan, a component of the Comprehensive Master Plan of the City, is hereby amended by changing the use of approximately 131.969 acres of land located at 5753 New Sulphur Springs Road, legally described as 131.969 acres out of NCB 35524 and NCB 35132, from "Rural Living" to "Low Density Residential". All portions of land mentioned are depicted in **Attachment "I"** attached hereto and incorporated herein for all purposes.

## **ATTACHMENT "I"**