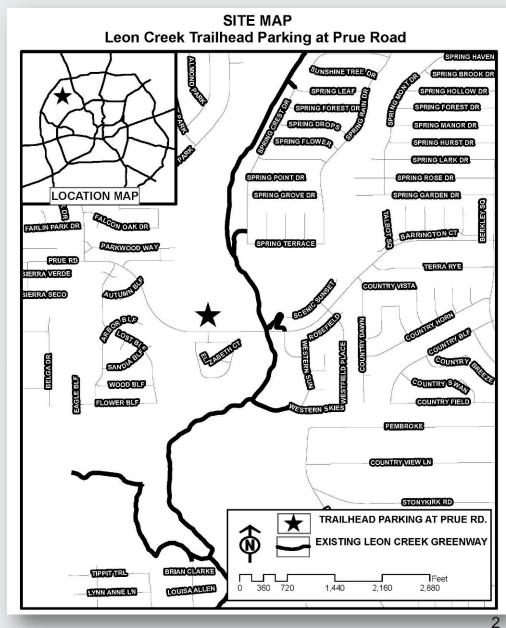

## LEON CREEK TRAILHEAD PARKING AT PRUE ROAD PROJECT

- Leon Creek Trailhead Parking at Prue Road project (Leon Creek at Prue Rd) is approximately 675 feet long
- Project includes a pervious parking area, a shade structure, signage, and other minor amenities
- Council District 8