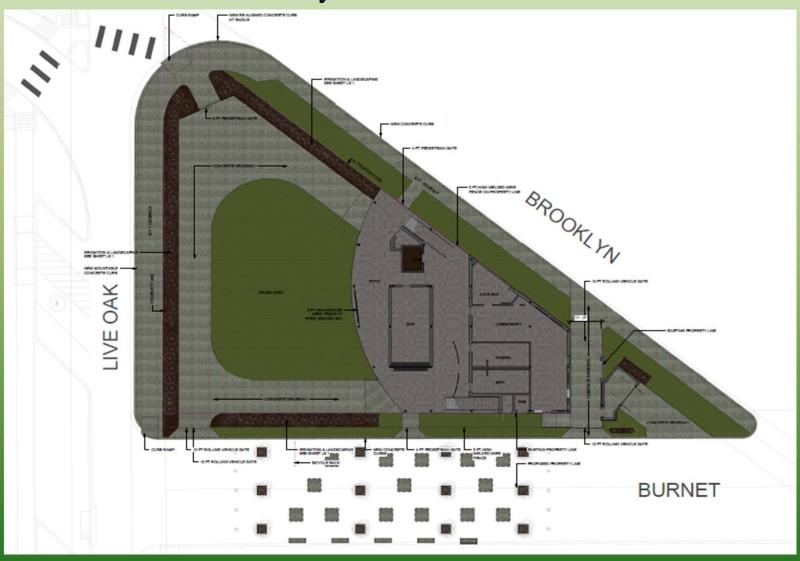

Brooklyn StrEat Food Park

The northwest corner of the lot will be dedicated to the City to provide a wider turn radius

Brooklyn StrEat Food Park

- Modern Mobile Food Park
- Ground Floor Bar & Juice Bar
- Play Area for Families

- Separate Open Space & Community Garden
- 12' wide sidewalk for bicyclists & pedestrians
- 2<sup>nd</sup> Floor Patio & Roof Top Dining

Brooklyn StrEat Food Park