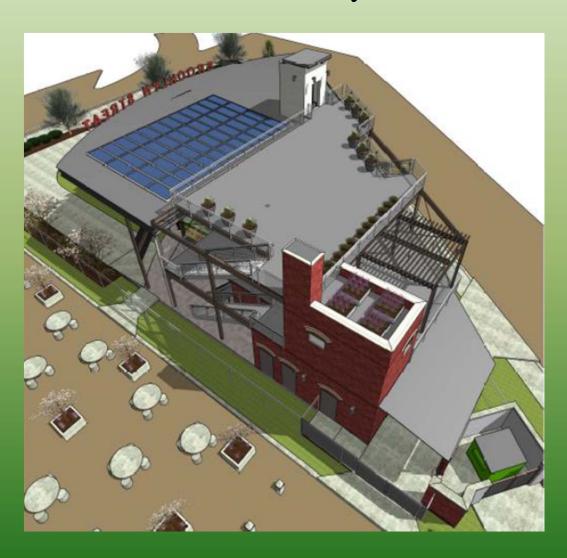

Brooklyn StrEat Food Park

**Chimney Design for Ventilation** 

Brooklyn StrEat Food Park

- Roof Top:
  - Dining
  - Yoga
  - Great Views
- Solar Panels
- Monarch Butterfly Wayfinding Station
- 2<sup>nd</sup> Floor Open Patio
- Elevator Access