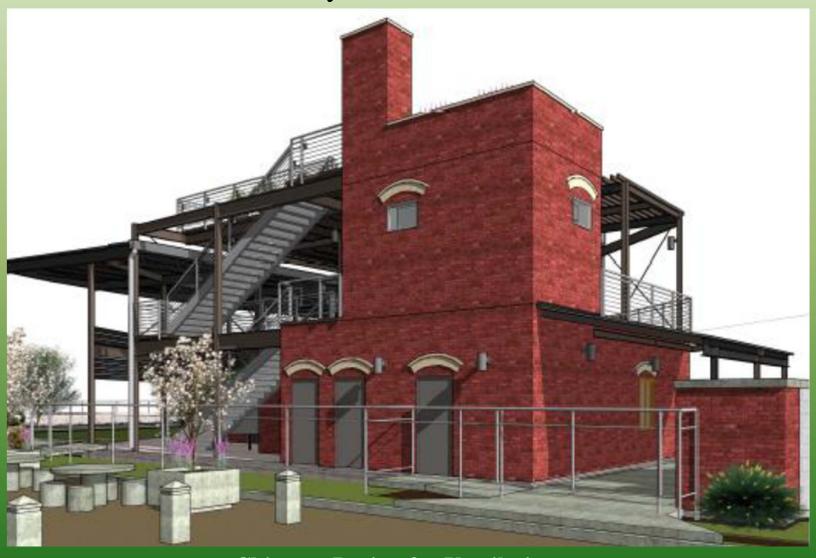

# Back of House View

- Drive-Through Window for Food Truck Commissary
- 2<sup>nd</sup> Floor Unisex Restrooms Family Friendly
- Stairway and Elevator Access
- Brick Wall will Feature Local Artist's Painting
  - Pending Approval by HDRC & Public Art Board