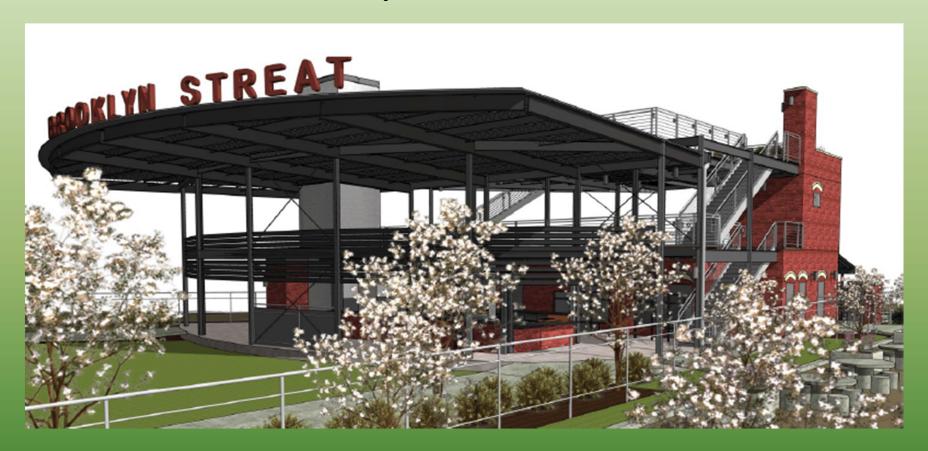

Brooklyn StrEat Food Park

The northwest corner of the lot will be dedicated to the City to provide a wider turn radius

Brooklyn StrEat Food Park

- Modern Mobile Food Park
- Ground Floor Bar & Juice Bar
- Play Area for Families

- Separate Open Space & Community Garden
- 12' wide sidewalk for bicyclists & pedestrians
- 2<sup>nd</sup> Floor Patio & Roof Top Dining

Brooklyn StrEat Food Park