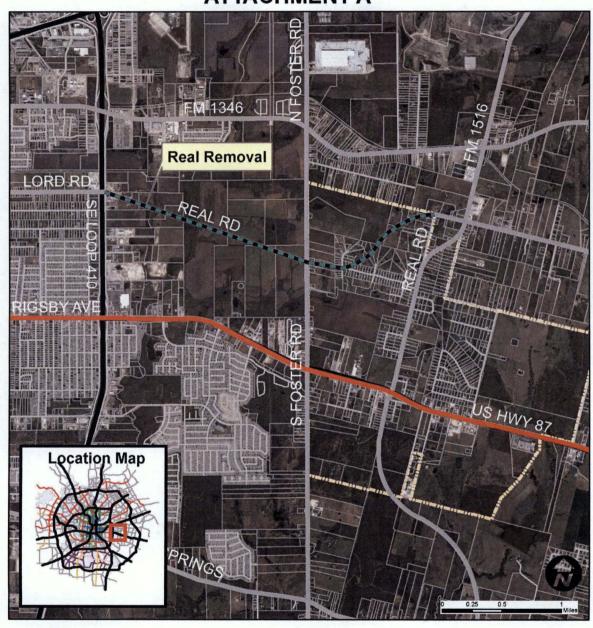

#### BE IT ORDAINED BY THE CITY COUNCIL OF THE CITY OF SAN ANTONIO:

**SECTION 1**: The Major Thoroughfare Plan, a component of the Master Plan of the City, is amended to remove a proposed segment of Real Road, a Secondary Arterial Type A requiring 86 feet of right-of-way, between Southeast Loop 410 and existing Real Road. The Amendment is more particularly described in **ATTACHMENT "A,"** attached hereto and incorporated herein for all purposes.

## ATTACHMENT "A"

Item No. 32 File No. 18-3286

# MAJOR THOROUGHFARE PLAN (MTP) AMENDMENT TO REAL ROAD ATTACHMENT A

### **AMENDMENT**

Real Removal