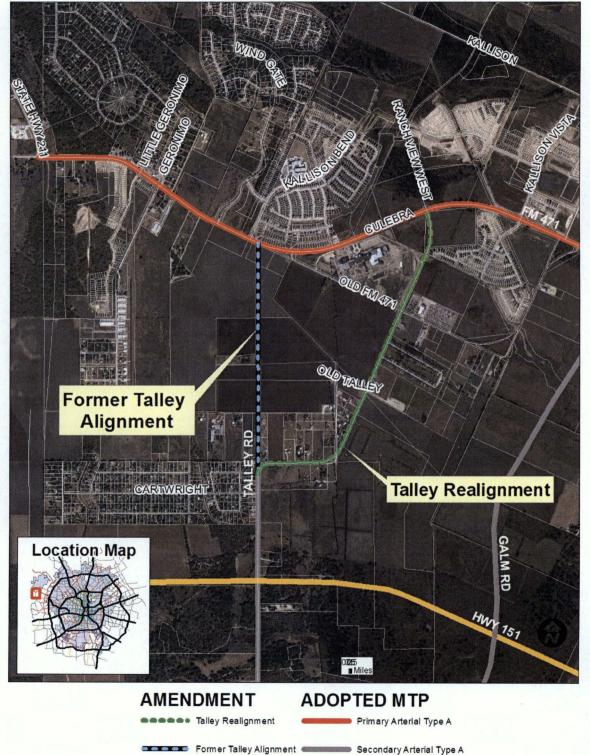

#### BE IT ORDAINED BY THE CITY COUNCIL OF THE CITY OF SAN ANTONIO:

**SECTION 1**: The Major Thoroughfare Plan, a component of the Master Plan of the City, is amended to realign a proposed segment of Talley Road, a Secondary Arterial Type A requiring 86 feet of right-of-way, between existing Culebra Road (FM 471) and Cartwright Trail. The Amendment is more particularly described in **ATTACHMENT** "A," attached hereto and incorporated herein for all purposes.

# ATTACHMENT "A" Item No. 33 File No. 18-3349

## MAJOR THOROUGHFARE PLAN (MTP) AMENDMENT TO TALLEY ROAD ATTACHMENT A

Super Arterial Type B