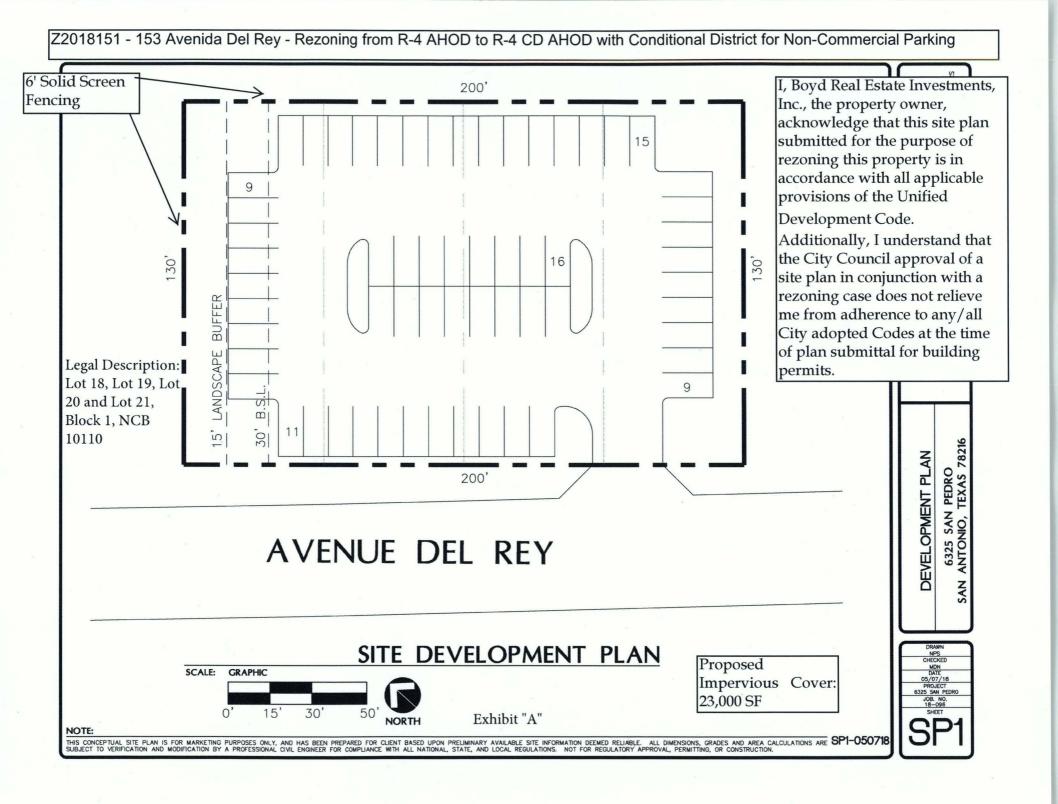

## BE IT ORDAINED BY THE CITY COUNCIL OF THE CITY OF SAN ANTONIO:

**SECTION 1.** Chapter 35, Unified Development Code, Section 35-304, Official Zoning Map, of the City Code of San Antonio, Texas is amended by changing the zoning district boundary of Lot 18, Lot 19, Lot 20 and Lot 21, Block 1, NCB 10110 from "R-4 AHOD" Residential Single-Family Airport Hazard Overlay District to "R-4 CD AHOD" Residential Single-Family Airport Hazard Overlay District with a Conditional Use for a Noncommercial Parking Lot.

**SECTION 3.** The City council approves this Conditional Use so long as the attached site plan is adhered to. A site plan is attached as **Exhibit "A"** and made a part hereof and incorporated herein for all purposes.

## **EXHIBIT "A"**