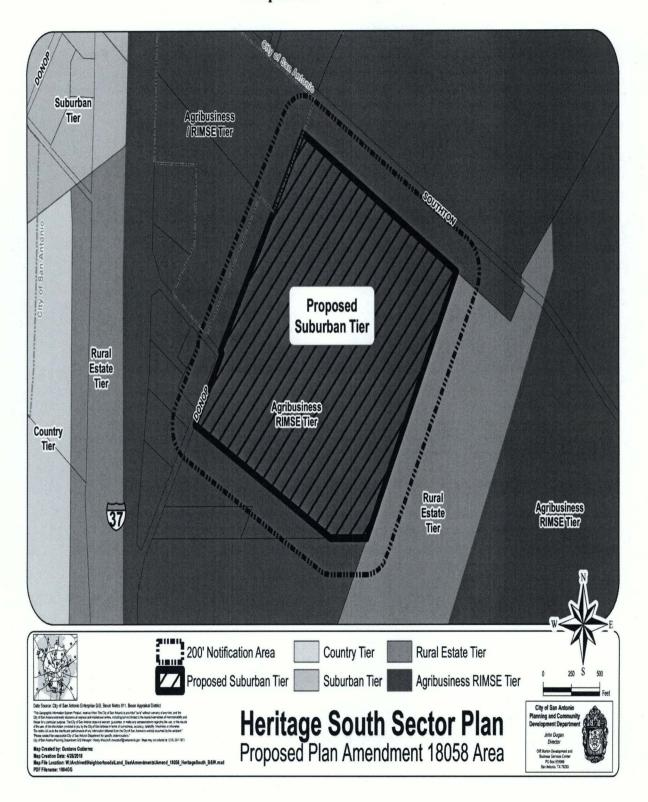

## BE IT ORDAINED BY THE CITY COUNCIL OF THE CITY OF SAN ANTONIO:

**SECTION 1.** The Heritage South Sector Plan, a component of the Comprehensive Master Plan of the City, is hereby amended by changing the use of approximately 63.528 acres of land generally located southeast of Donop Road and Southton Road (also known as the 13500 block of Old Corpus Christi Highway), legally described as 63.528 acres out of CB 4700, from "Agribusiness/RIMSE Tier" to "Suburban Tier". All portions of land mentioned are depicted in **Attachment "I"** attached hereto and incorporated herein for all purposes.

## **ATTACHMENT "I"**

## ATTACHMENT I Proposed Amendment: