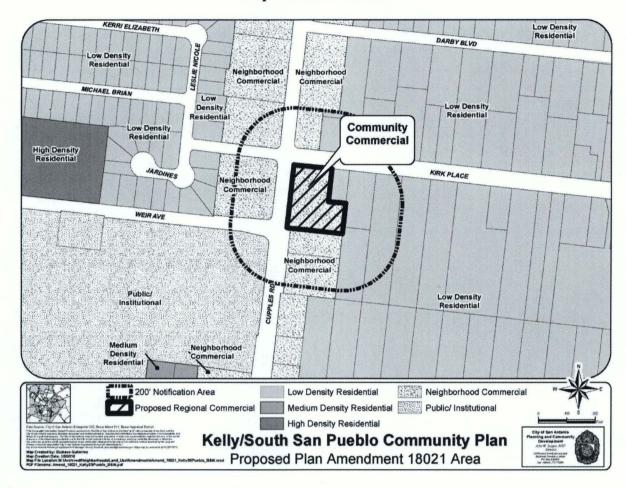

## BE IT ORDAINED BY THE CITY COUNCIL OF THE CITY OF SAN ANTONIO:

**SECTION 1.** The Kelly/South San PUEBLO Community Plan, a component of the Comprehensive Master Plan of the City, is hereby amended by changing the use of approximately 0.8252 acres of land located at 1102 Cupples Road, legally described as 0.8252 acres out of NCB 6777, from "Neighborhood Commercial" to "Community Commercial". All portions of land mentioned are depicted in **Attachment "I"** attached hereto and incorporated herein for all purposes.

## Attachment "I"

## ATTACHMENT I Proposed Amendment: