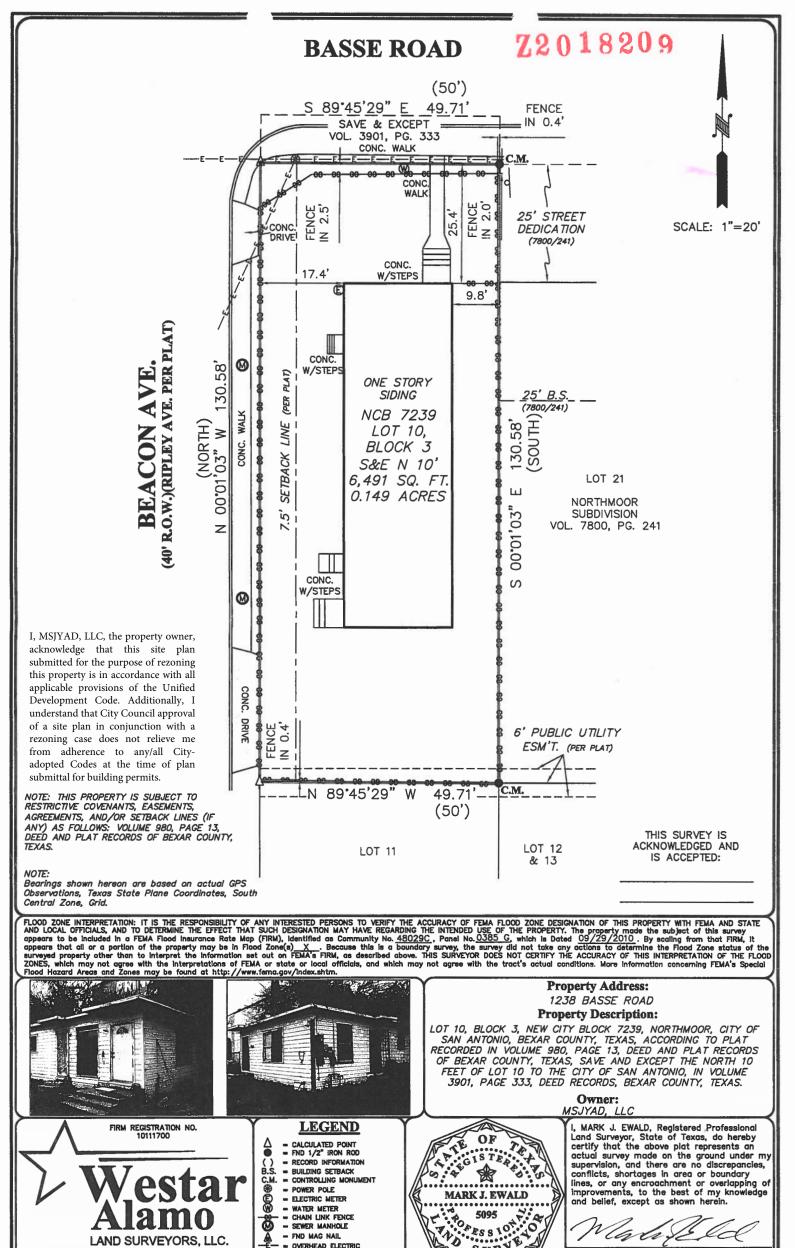

SURVE P.O. BOX 1036 HELOTES, TEXAS 78023-1036 PHONE (210) 372-9500 FAX (210) 372-9999 DRAWN BY: BLE G.F. NO. 31318NC JOB NO. 79721 TITLE COMPANY: TRINITY TITLE DATE: 11/10/2017

OVERHEAD ELECTRIC

LAND SURVEYORS, LLC.

NO

I, MARK J. EWALD, Registered Professional Land Surveyor, State of Texas, do hereby certify that the above plat represents an actual survey made on the ground under my supervision, and there are no discrepancies, conflicts, shortages in area or boundary lines, or any encroachment or overlapping of improvements, to the best of my knowledge and belief, except as shown herein.

MARK J. EWALD Registered Professional Land Surveyor Texas Registration No. 5095