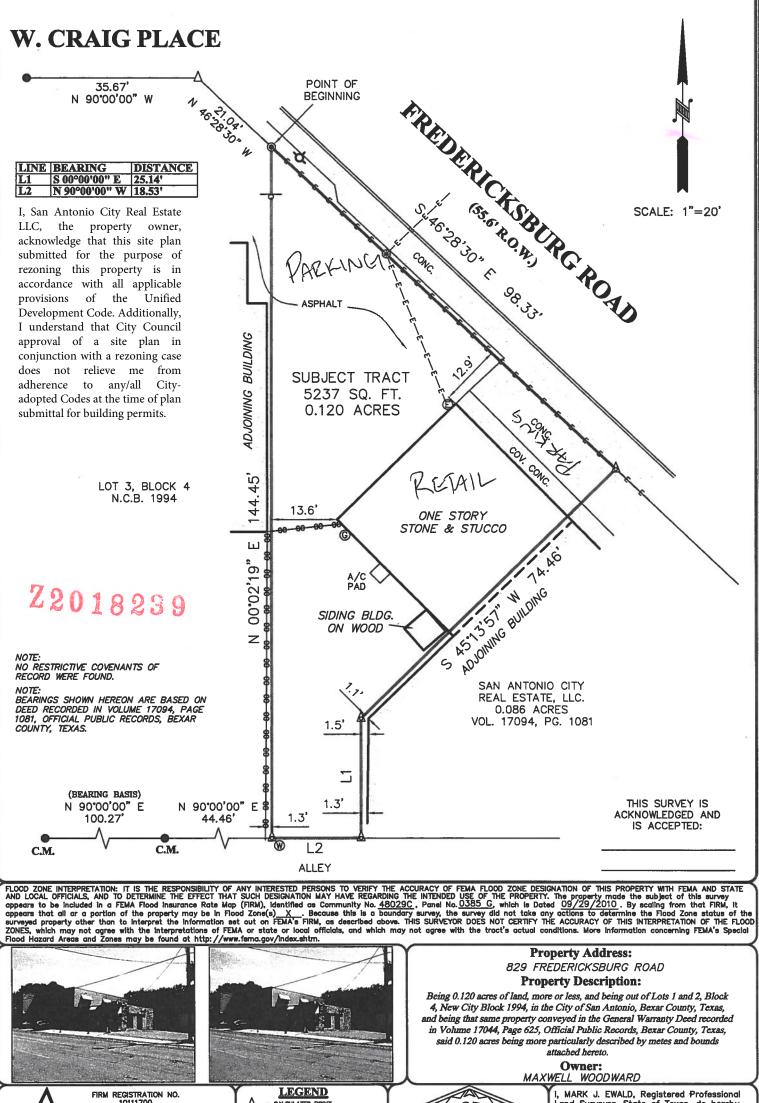

## LAND SURVEYORS, LLC.

P.O. BOX 1036 HELOTES, TEXAS 78023-1036 PHONE (210) 372-9500 FAX (210) 372-9999 NO. SCT-49-4300121700671-GC JOB NO.

## LICATELY D CALCULATED POINT FIND 1/2" IRON ROD SET PK NAIL RECORD INFORMATION BUILDING SETBACK CONTROLLING MONUMENT FIND 1" PIPE WATER METER SIGN POWER POINT

- WATER METER
  SIGN
  POMER POLE
  FOR OVERHEAD ELECTRIC
  FIRE HYDRANT
  ELECTRIC METER
  G GAS METER
  CHAIN LINK FENCE

DRAWN BY: TS

77422 TITLE COMPANY: CHICAGO TITLE DATE: 06/29/2017

## MARK J. EWALD 5095 V Es s 10 SURVE

I, MARK J. EWALD, Registered Professional Land Surveyor, State of Texas, do hereby certify that the above plat represents an actual survey made on the ground under my supervision, and there are no discrepancies, conflicts, shortages in area or boundary lines, or any encroachment or overlapping of improvements, to the best of my knowledge and belief, except as shown herein.

MARK J. EWALD Registered Professional Land Surveyor Texas Registration No. 5095