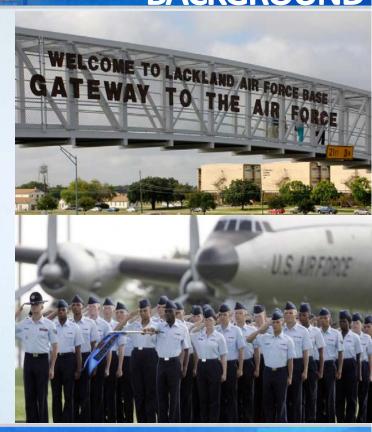

### JOINT BASE SAN ANTONIO BACKGROUND

- To commemorate service members and families
- Lackland employs over 52,000 military & civilians
- Instructs 35,000 enlisted men/women annually
- Approximately 2,000 visitors weekly
- Over 3,000 families attend yearly graduations