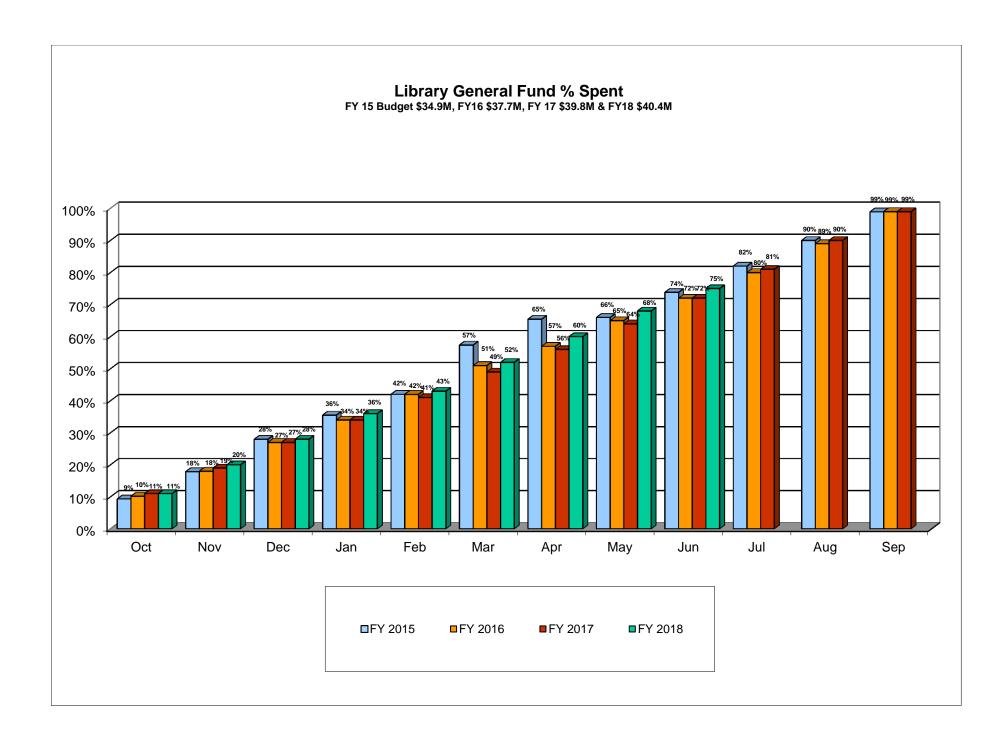

Major Gifts Friends of the Library                              | 00.000                      | 40.000                     | F 000                 | 45.000                   | 750/                |
| Library Foundation                                              | 60,000<br>280,094           | 40,000<br>98,821           | 5,000<br>93,582       | 15,000<br>87,691         | 75%<br>69%          |
| ·                                                               | 200,094                     | 90,021                     | 93,362                | 180,10                   | 09%                 |
| Total General Fund, State/Federal Grants and Major Gifts        | 40,926,185                  | 29,824,415                 | 757,278               | 10,344,492               | 75%                 |