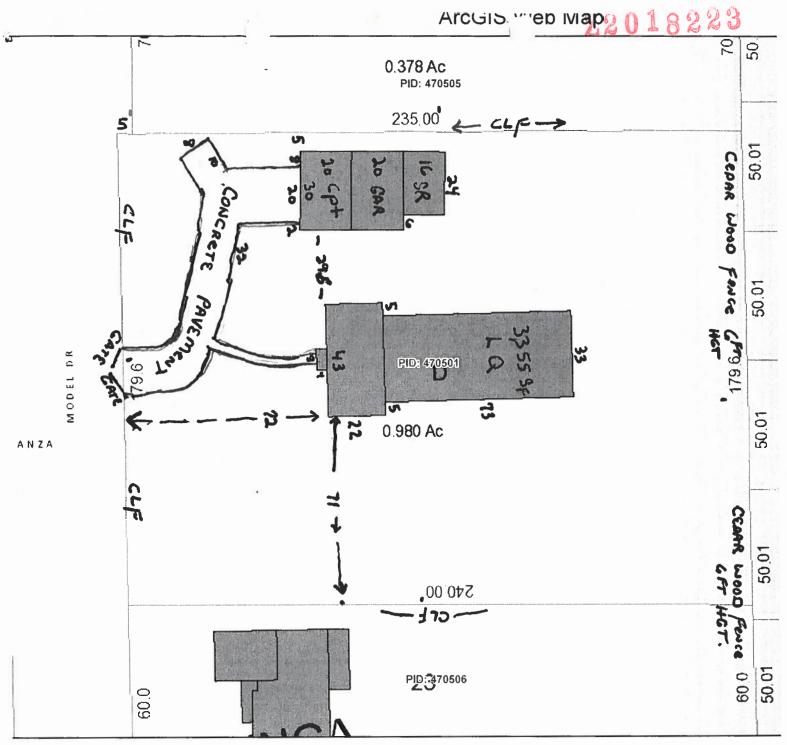

N E 0 10 20 40 60 80 Feet This product is for informational purposes only and may not have been prepar for or be suitable for legal, engineering, or surveying purposes. It does not re an on-the-ground survey and represents only the approximate relative locatio property boundaries.

Proposed Daycare Center

MAIN STRUCTURE - 3,355 4
Detached Garage. 600 4
Detached Carport - 600 4
Detached Storage. 3844