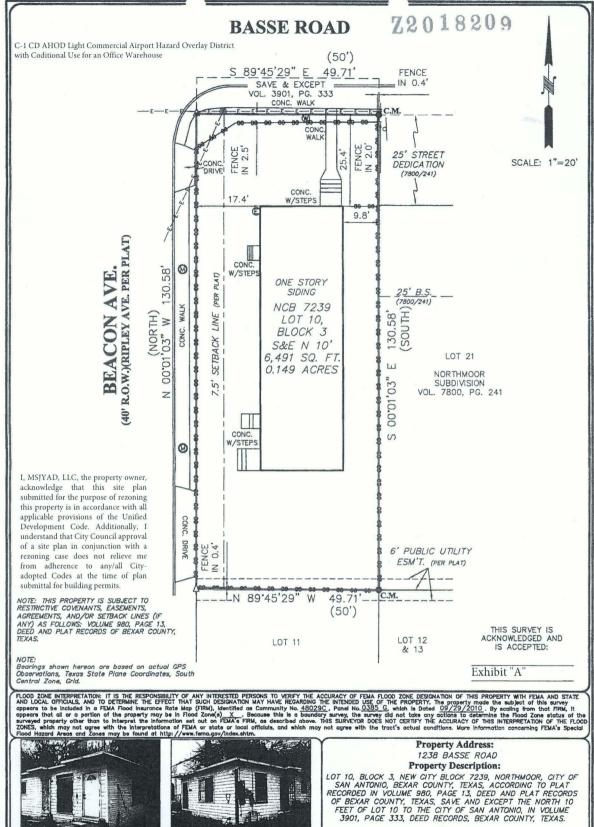

## **EXHIBIT "A"**

Owner: MSJYAD, LLC

LAND SURVEYORS, LLC. P.O. BOX 1036 HELOTES, TEXAS 78023-1036 PHONE (210) 372-9500 FAX (210) 372-9999

**LEGEND** 

DRAWN BY: BLE

I, MARK J. EWALD, Registered Professional Land Surveyor, State of Texas, do hereby certify that the above plat represents an octual survey made on the ground under m supervision, and there are no discrepancies, conflicts, shortages in area or boundary lines, or any encroachment or overlapping a improvements, to the best of my knowledge and belief, except as shown herein.