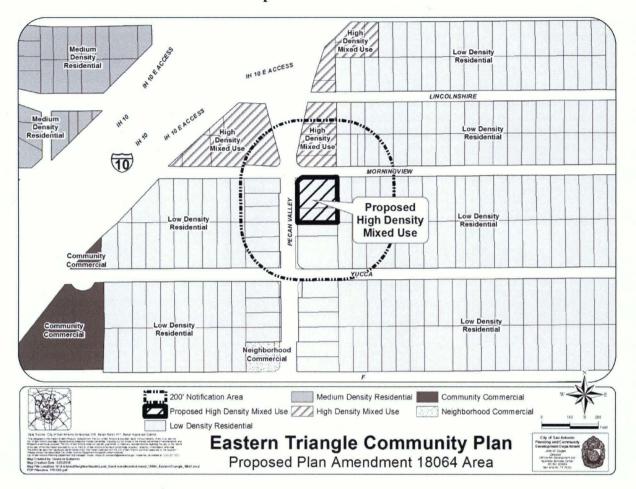

## BE IT ORDAINED BY THE CITY COUNCIL OF THE CITY OF SAN ANTONIO:

**SECTION 1.** The Eastern Triangle Community Plan, a component of the Comprehensive Master Plan of the City, is hereby amended by changing the use of approximately 0.49 acres of land located at 502 Pecan Valley Drive, legally described as 0.49 acres out of NCB 10272, from "Low Density Residential" to "High Density Mixed Use". All portions of land mentioned are depicted in **Attachment "I"** attached hereto and incorporated herein for all purposes.

## ATTACHMENT "I"

## ATTACHMENT I Proposed Amendment: