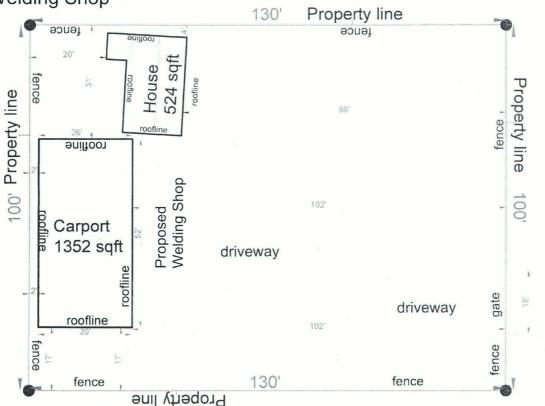

# **EXHIBIT "A"**

### SITE PLAN

Address: 3311 Commercial Avenue

City, State, ZIP: San Antonio Texas 78221

County: Bexar Scale 1":15'

"I,Luis J Alvarez\_\_\_, the property owner, acknowledge that this site plan submitted for the purpose of rezoning this property is in accordance with all applicable provisions of the Unified Development Code. Additionally, I understand that City Council approval of a site plan in conjunction with a rezoning case does not relieve me from adherence to any/ all City-adopted Codes at the time of plan submittal for building permits."

**Proposed Welding Shop** 

Z2018162

3311 Commercial Avenue