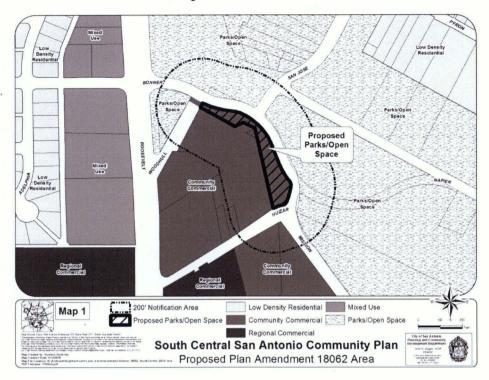

## AN ORDINANCE 2018-08-02-0581

AMENDING THE LAND USE PLAN CONTAINED IN THE SOUTH CENTRAL SAN ANTONIO COMMUNITY PLAN, A COMPONENT OF THE COMPREHENSIVE MASTER PLAN OF THE CITY, BY CHANGING THE FUTURE LAND USE ON 0.2135 ACRES ON THE SOUTH IRREGULAR 26.19 FEET OF LOT B2, NCB 7676 AND ON 0.0578 ACRES ON THE SOUTH IRREGULAR 61.35 FEET OF LOT B7, NCB 7676 FROM "COMMUNITY COMMERCIAL" TO "PARKS/OPEN SPACE," LOCATED AT 142 WOODHULL, AND ON 0.3134 ACRES ON THE EAST TRIANGULAR 44.61 FEET OF LOT B5 & LOT P-100, FROM "COMMUNITY **COMMERCIAL**" TO "PARKS/OPENSPACE," LOCATED AT 3301 MISSION ROAD; AND ON 0.1880 ACRES ON LOT P-102, NCB 7650 AND ON 4.000 ACRES ON LOT P-101H, FROM "MIXED "PUBLIC/INSTITUTIONAL," LOCATED **NEAR** INTERSECTION OF SOUTH PRESA STREET AND KOEHLER COURT.

## BE IT ORDAINED BY THE CITY COUNCIL OF THE CITY OF SAN ANTONIO:

**SECTION 1.** The South Central San Antonio Community Plan, a component of the Comprehensive Master Plan of the City, is hereby amended by changing the future land use on 0.2135 acres on the south irregular 26.19 feet of Lot B2, NCB 7676 and on 0.0578 acres on the south irregular 61.35 feet of Lot B7, NCB 7676 from "Community Commercial" to "Parks/Open Space," both located at 142 Woodhull, and on 0.3134 acres on the east triangular 44.61 feet of Lot B5 & Lot P-100, from "Community Commercial" to "Parks/Open Space," located at 3301 Mission Road; and on 0.1880 acres on Lot P-102, NCB 7650 and on 4.000 acres on Lot P-101H, from "Mixed Use" to "Public/Institutional," both located near the intersection of South Presa