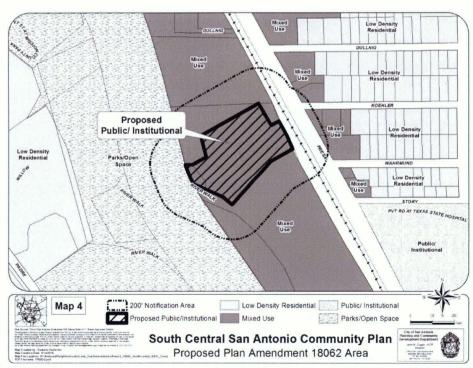

## AN ORDINANCE 2018-08-02-0581

AMENDING THE LAND USE PLAN CONTAINED IN THE SOUTH CENTRAL SAN ANTONIO COMMUNITY PLAN, A COMPONENT OF THE COMPREHENSIVE MASTER PLAN OF THE CITY, BY CHANGING THE FUTURE LAND USE ON 0.2135 ACRES ON THE SOUTH IRREGULAR 26.19 FEET OF LOT B2, NCB 7676 AND ON 0.0578 ACRES ON THE SOUTH IRREGULAR 61.35 FEET OF LOT B7, NCB 7676 FROM "COMMUNITY COMMERCIAL" TO "PARKS/OPEN SPACE," LOCATED AT 142 WOODHULL, AND ON 0.3134 ACRES ON THE EAST TRIANGULAR 44.61 FEET OF LOT B5 & LOT P-100, FROM "COMMUNITY **COMMERCIAL**" TO "PARKS/OPENSPACE," LOCATED AT 3301 MISSION ROAD; AND ON 0.1880 ACRES ON LOT P-102, NCB 7650 AND ON 4.000 ACRES ON LOT P-101H, FROM "MIXED "PUBLIC/INSTITUTIONAL," LOCATED **NEAR** INTERSECTION OF SOUTH PRESA STREET AND KOEHLER COURT.

## BE IT ORDAINED BY THE CITY COUNCIL OF THE CITY OF SAN ANTONIO:

**SECTION 1.** The South Central San Antonio Community Plan, a component of the Comprehensive Master Plan of the City, is hereby amended by changing the future land use on 0.2135 acres on the south irregular 26.19 feet of Lot B2, NCB 7676 and on 0.0578 acres on the south irregular 61.35 feet of Lot B7, NCB 7676 from "Community Commercial" to "Parks/Open Space," both located at 142 Woodhull, and on 0.3134 acres on the east triangular 44.61 feet of Lot B5 & Lot P-100, from "Community Commercial" to "Parks/Open Space," located at 3301 Mission Road; and on 0.1880 acres on Lot P-102, NCB 7650 and on 4.000 acres on Lot P-101H, from "Mixed Use" to "Public/Institutional," both located near the intersection of South Presa