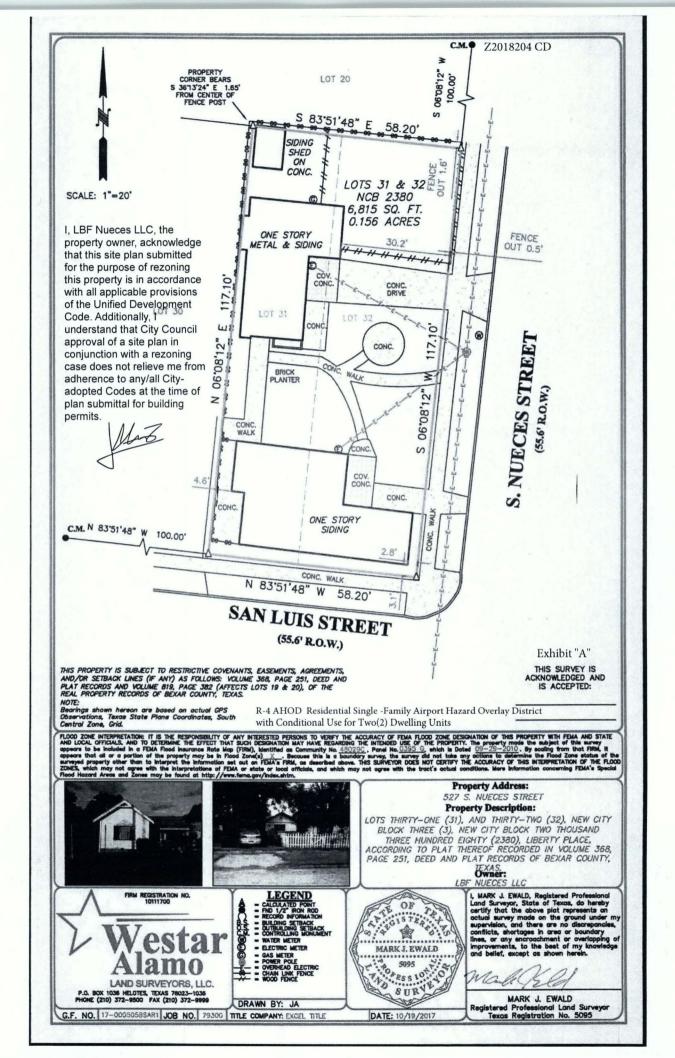

## BE IT ORDAINED BY THE CITY COUNCIL OF THE CITY OF SAN ANTONIO:

**SECTION 1.** Chapter 35, Unified Development Code, Section 35-304, Official Zoning Map, of the City Code of San Antonio, Texas is amended by changing the zoning district boundary of Lot 31 and 32, NCB 2380 from "R-4 AHOD" Residential Single-Family Airport Hazard Overlay District to "R-4 CD AHOD" Residential Single-Family Airport Hazard Overlay District with Conditional Use for Two (2) Dwelling Units.

**SECTION 3.** The City council approves this Conditional Use so long as the attached site plan is adhered to. A site plan is attached as **Exhibit ''A''** and made a part hereof and incorporated herein for all purposes.

## EXHIBIT "A"