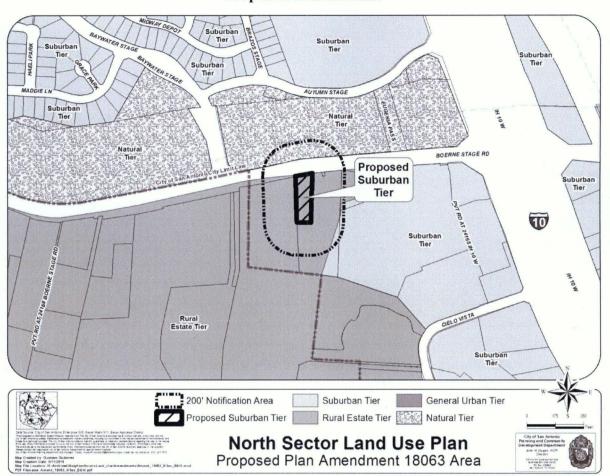

## AN ORDINANCE 2018-08-02-0594

AMENDING THE LAND USE PLAN CONTAINED IN THE NORTH SECTOR PLAN, A COMPONENT OF THE COMPREHENSIVE MASTER PLAN OF THE CITY, BY CHANGING THE USE OF APPROXIMATELY 0.87 ACRES OF LAND LOCATED AT 24129 BOERNE STAGE ROAD, LEGALLY DESCRIBED AS LOT P-12D, NCB 34732 FROM "RURAL ESTATE TIER" TO "SUBURBAN TIER".

## BE IT ORDAINED BY THE CITY COUNCIL OF THE CITY OF SAN ANTONIO:

**SECTION 1.** The North Sector Plan, a component of the Comprehensive Master Plan of the City, is hereby amended by changing the use of approximately 0.87 acres of land located at 24129 Boerne Stage Road, legally described as Lot P-12D, NCB 34732, from "Rural Estate Tier" to "Suburban Tier". All portions of land mentioned are depicted in **Attachment "I"** attached hereto and incorporated herein for all purposes.

## ATTACHMENT "I"

SG/lj 08/02/2018 Item No. P-11

ATTACHMENT I Proposed Amendment: