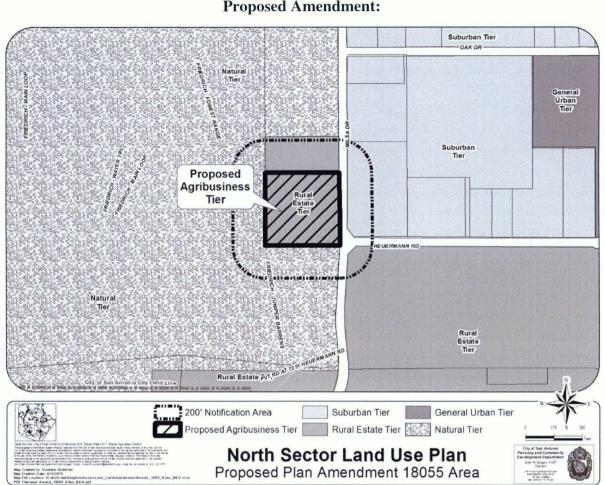

### AMENDING THE LAND USE PLAN CONTAINED IN THE NORTH SECTOR PLAN, A COMPONENT OF THE COMPREHENSIVE MASTER PLAN OF THE CITY, BY CHANGING THE USE OF APPROXIMATELY 4.0 ACRES OF LAND LOCATED AT 20951 MILSA DRIVE, LEGALLY DESCRIBED AS LOT 52, LOT 53, LOT 54 AND LOT 55, NCB 35733 FROM "RURAL ESTATE TIER" TO "AGRIBUSINESS TIER."

#### BE IT ORDAINED BY THE CITY COUNCIL OF THE CITY OF SAN ANTONIO:

**SECTION 1.** The North Sector Plan, a component of the Comprehensive Master Plan of the City, is hereby amended by changing the use of approximately 4.0 acres of land located at 20951 Milsa Drive, legally described as Lot 52, Lot 53, Lot 54 and Lot 55, NCB 35733, from "Rural Estate Tier" to "Agribusiness Tier". All portions of land mentioned are depicted in **Attachment** "**I**" attached hereto and incorporated herein for all purposes.

### ATTACHMENT I Proposed Amendment: