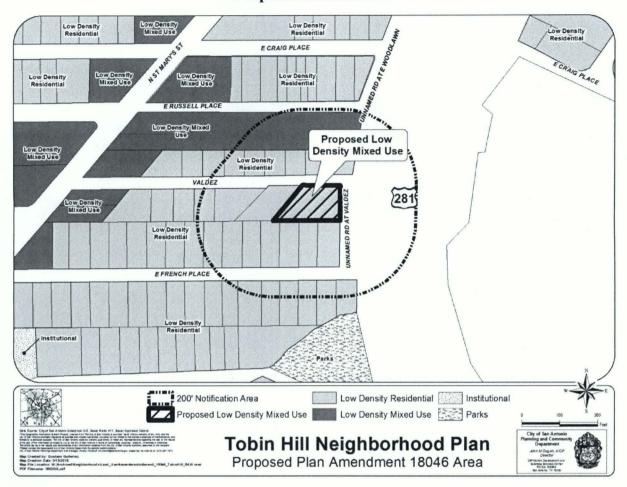

## AN ORDINANCE 2018-08-16-0638

AMENDING THE LAND USE PLAN CONTAINED IN THE TOBIN HILL NEIGHBORHOOD PLAN, A COMPONENT OF THE COMPREHENSIVE MASTER PLAN OF THE CITY, BY CHANGING THE USE OF APPROXIMATELY 0.2831 ACRES OF LAND LOCATED AT 146 VALDEZ AVENUE, LEGALLY DESCRIBED AS 0.2831 ACRES OUT OF NCB 2870 FROM "LOW DENSITY RESIDENTIAL" TO "LOW DENSITY MIXED USE".

## BE IT ORDAINED BY THE CITY COUNCIL OF THE CITY OF SAN ANTONIO:

**SECTION 1.** The Tobin Hill Neighborhood Plan, a component of the Comprehensive Master Plan of the City, is hereby amended by changing the use of approximately 0.2831 acres of land located at 146 Valdez Avenue, legally described as 0.2831 acres out of NCB 2870, from "Low Density Residential" to "Low Density Mixed Use". All portions of land mentioned are depicted in **Attachment "I"** attached hereto and incorporated herein for all purposes.

## **ATTACHMENT "1"**

## ATTACHMENT I Proposed Amendment: